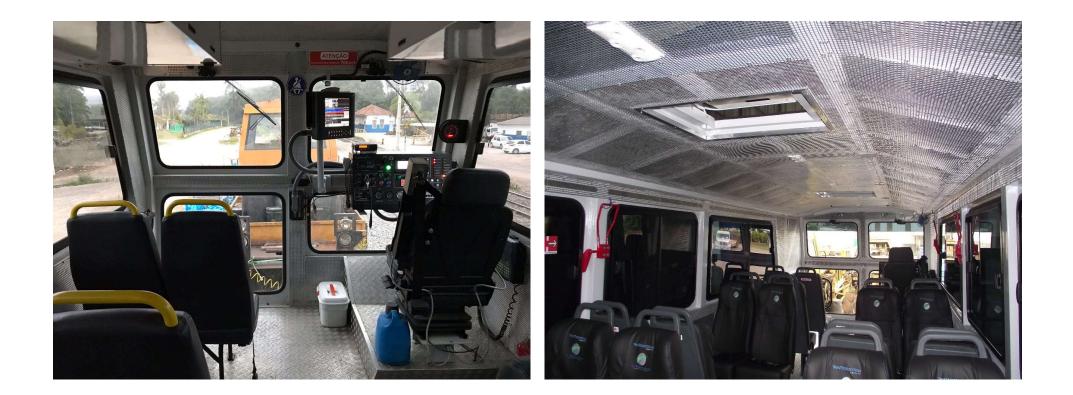

#### > Provision of service

- Field service;
- On-site team with supervisor;
- On-site team with online report;
- Workshop car;
- Full breakdown report;
- Productivity tracking.