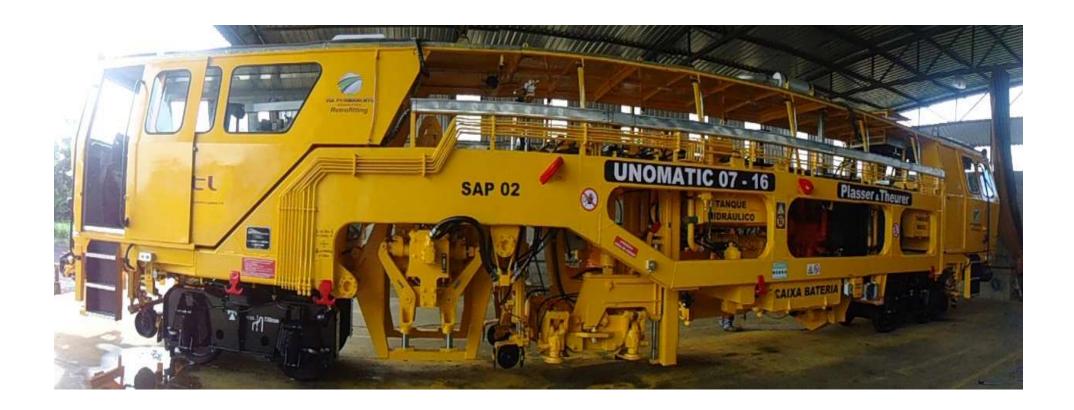

## REFURBISHING/ RETROFFITING OF TRACKS EQUIPMENT, WAGON AND LOCOMOTIVE

- Retrofitting (refurbishing) is carried out on systems and equipment;
- Customization;
- Warranty of spare parts;
- We keep the main features of the equipment;
- Re-evaluation of safety and ergonomics items;
- For locomotive overhaul we have a partnership with **Cummins Motors** throughout Brazil.