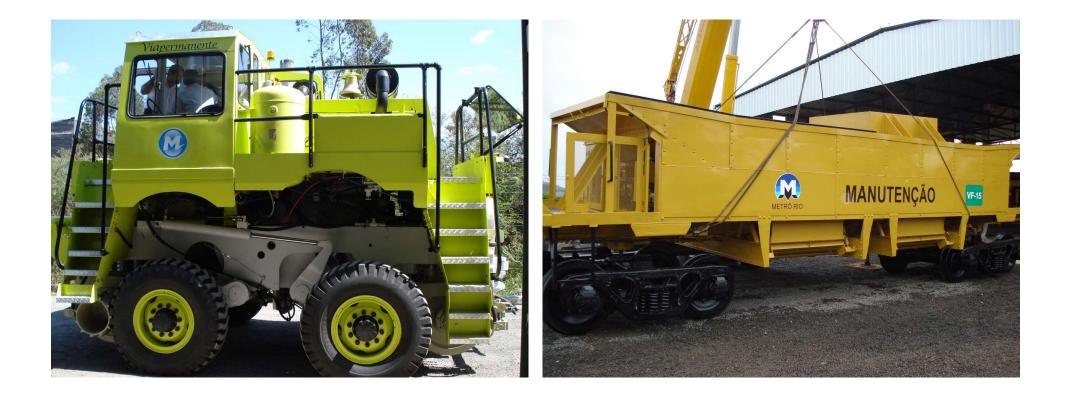

## REFURBISHING/ RETROFFITING OF TRACKS EQUIPMENT, WAGON AND LOCOMOTIVE

- Retrofitting (refurbishing) is carried out on systems and equipment;
- Customization;
- Warranty of spare parts;
- We keep the main features of the equipment;
- Re-evaluation of safety and ergonomics items;
- For locomotive overhaul we have a partnership with **Cummins Motors** throughout Brazil.