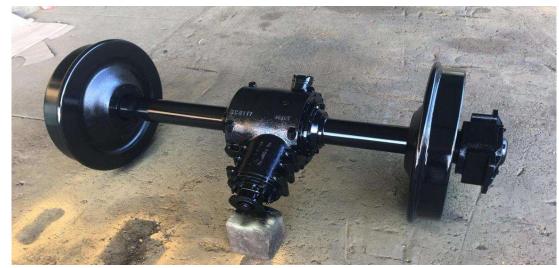

## REFURBISHING/ RETROFFITING OF TRACKS EQUIPMENT, WAGON AND LOCOMOTIVE

- Retrofitting (refurbishing) is carried out on systems and equipment;
- Customization;
- Warranty of spare parts;
- We keep the main features of the equipment;
- Re-evaluation of safety and ergonomics items;
- For locomotive overhaul we have a partnership with **Cummins Motors** throughout Brazil.