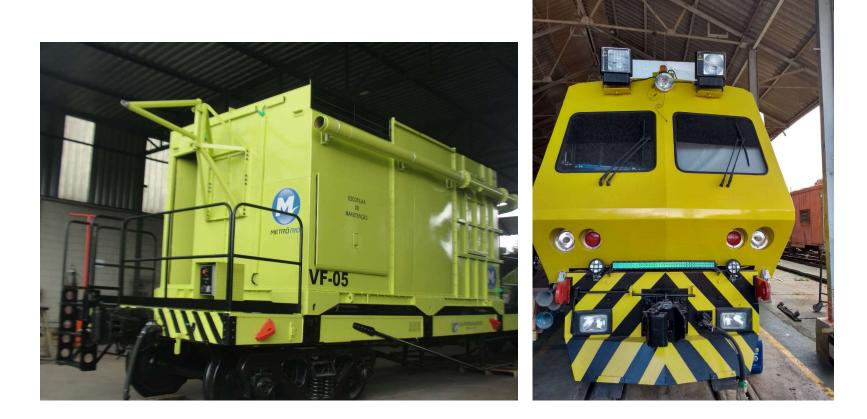

## REFURBISHING/ RETROFFITING OF TRACKS EQUIPMENT, WAGON AND LOCOMOTIVE

- Retrofitting (refurbishing) is carried out on systems and equipment;
- Customization;
- Warranty of spare parts;
- We keep the main features of the equipment;
- Re-evaluation of safety and ergonomics items;
- For locomotive overhaul we have a partnership with **Cummins Motors** throughout Brazil.