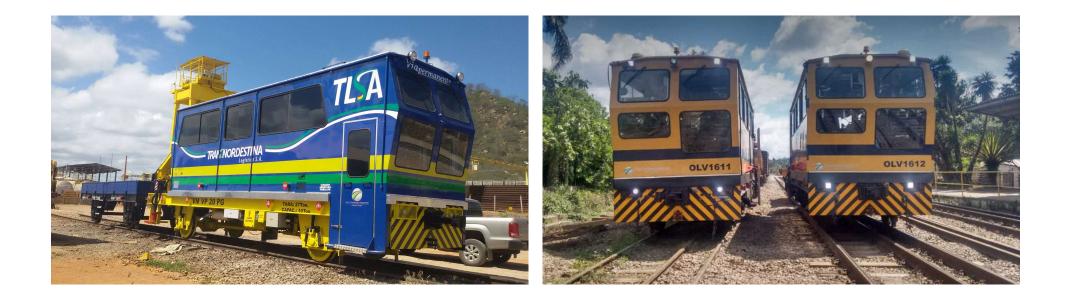

## REFURBISHING/ RETROFFITING OF TRACKS EQUIPMENT, WAGON AND LOCOMOTIVE

- Retrofitting (refurbishing) is carried out on systems and equipment;
- Customization;
- Warranty of spare parts;
- We keep the main features of the equipment;
- Re-evaluation of safety and ergonomics items;
- For locomotive overhaul we have a partnership with **Cummins Motors** throughout Brazil.