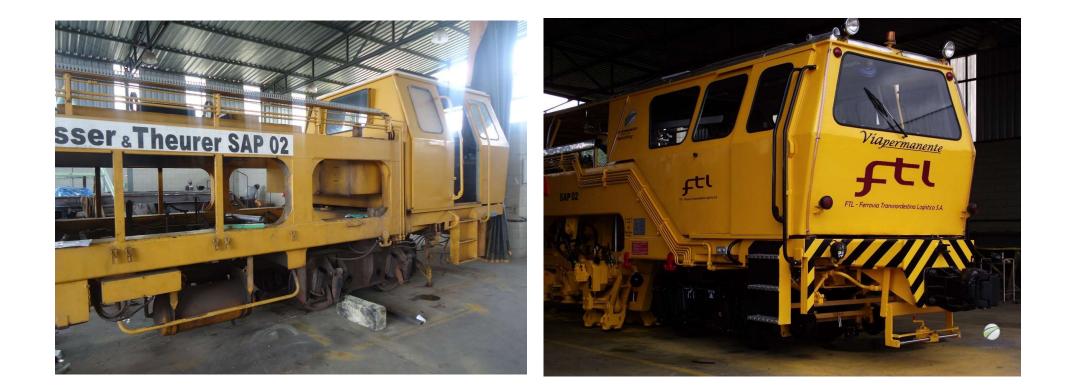

## REFURBISHING/ RETROFFITING OF TRACKS EQUIPMENT, WAGON AND LOCOMOTIVE

- Retrofitting (refurbishing) is carried out on systems and equipment;
- Customization;
- Warranty of spare parts;
- We keep the main features of the equipment;
- Re-evaluation of safety and ergonomics items;
- For locomotive overhaul we have a partnership with **Cummins Motors** throughout Brazil.