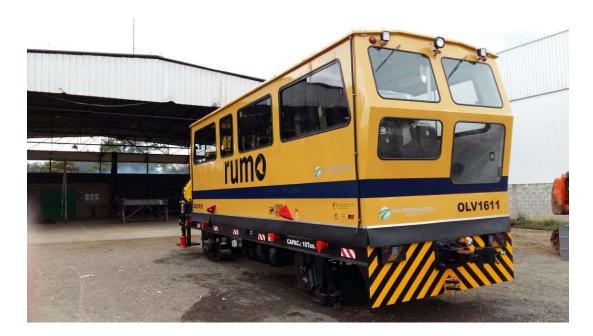

## REFURBISHING/ RETROFFITING OF TRACKS EQUIPMENT, WAGON AND LOCOMOTIVE

- Retrofitting (refurbishing) is carried out on systems and equipment;
- Customization;
- Warranty of spare parts;
- We keep the main features of the equipment;
- Re-evaluation of safety and ergonomics items;
- For locomotive overhaul we have a partnership with **Cummins Motors** throughout Brazil.