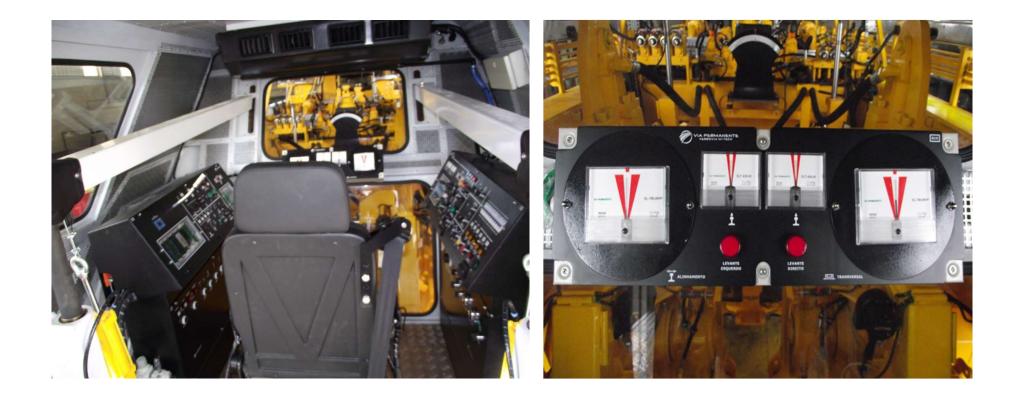

## REFURBISHING/ RETROFFITING OF TRACKS EQUIPMENT, WAGON AND LOCOMOTIVE

- Retrofitting (refurbishing) is carried out on systems and equipment;
- Customization;
- Warranty of spare parts;
- We keep the main features of the equipment;
- Re-evaluation of safety and ergonomics items;
- For locomotive overhaul we have a partnership with **Cummins Motors** throughout Brazil.