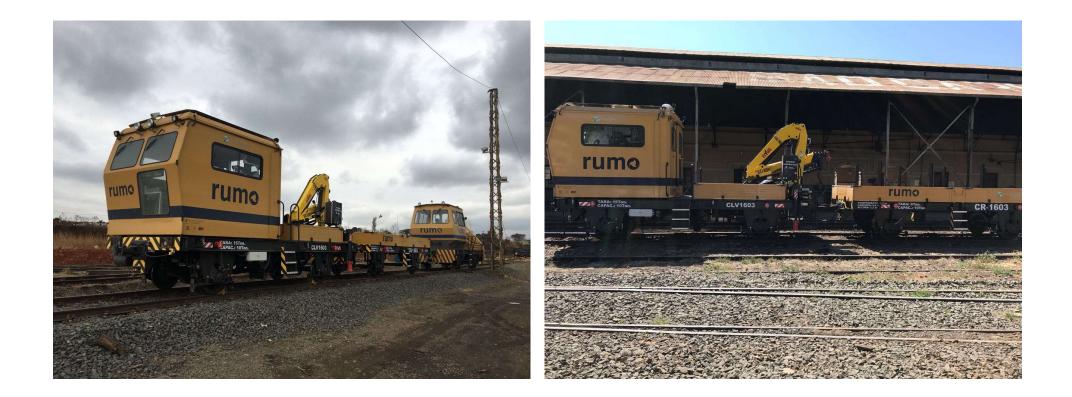

## REFURBISHING/ RETROFFITING OF TRACKS EQUIPMENT, WAGON AND LOCOMOTIVE

- Retrofitting (refurbishing) is carried out on systems and equipment;
- Customization;
- Warranty of spare parts;
- We keep the main features of the equipment;
- Re-evaluation of safety and ergonomics items;
- For locomotive overhaul we have a partnership with **Cummins Motors** throughout Brazil.