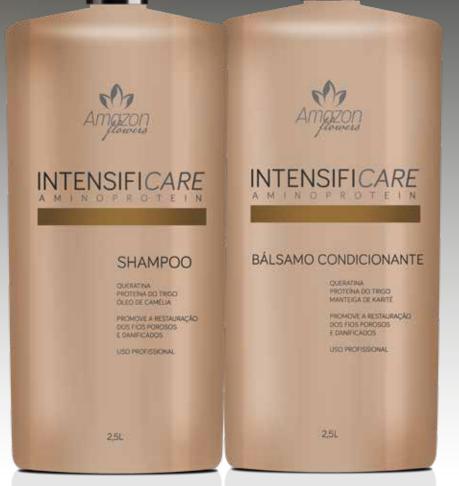

#### INTENSIFICARE AMINOPROTEIN **PREMIUM WASHBASIN SHAMPOO**

It acts with a mild cleaning that deposits ionic components that seals the polypeptide molecules and attract the reconstructive elements of the Conditioning Balm. Indicated for all types of hair, restores and rebuilds the hair, balancing the PH and the capillary structure.

#### INTENSIFICARE AMINOPROTEIN PREMIUM CONDITIONING **BALM**

Penetrating intensely and deeply into the strands, its efficient treatment acts from the internal structure to the surface of the hair, providing capillary fortification in addition to combating porosity and frizz, making the hair more beautiful, healthy, shiny and soft.