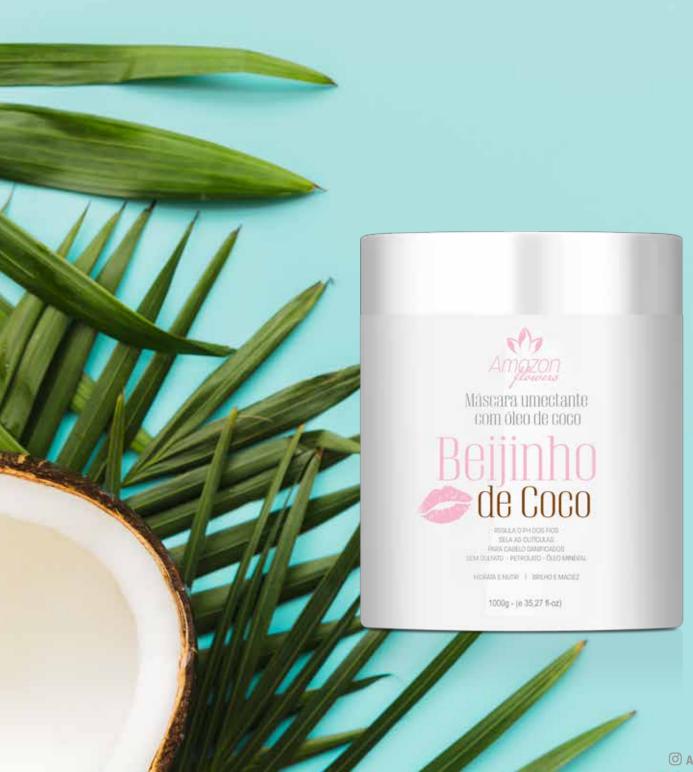

## BEIJINHO DE COCO MOISTURIZING HAIR MASK BASED ON COCONUT OIL

Developed without sulphates, petrolatum, mineral oils and parabens, it contains highly moisturizing and nourishing ingredients that penetrate the hair fibre and restore the hydro lipidic level of the hair, promoting balanced hydration, moisturizing and nutrition for dry and damaged hair.

Coconut oil in its formula has an antioxidant action and is rich in fatty acids that bring softness, silkiness, shine, flexibility against breakage and retains the hair's natural moisture for longer.