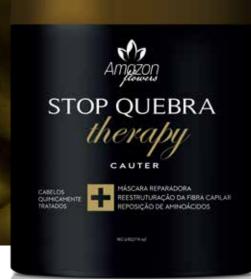

#### STOP QUEBRA THERAPY SOS RECONSTRUCT HAIR MASK

Its concentrated formula based on amino acids and Amazonian extracts recover the hair fibre, reconstructing and strengthening the elastic and fragile hair which experienced chemical procedures.