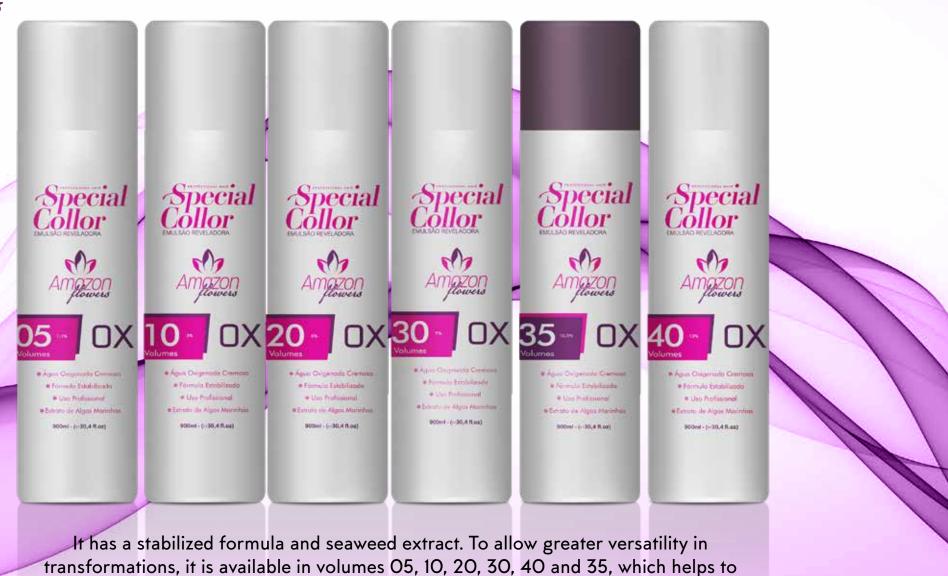

### SPECIAL COLLOR REVEALING EMULSION CREAMY HYDROGEN PEROXIDE

correct yellow tones during hair discoloration.