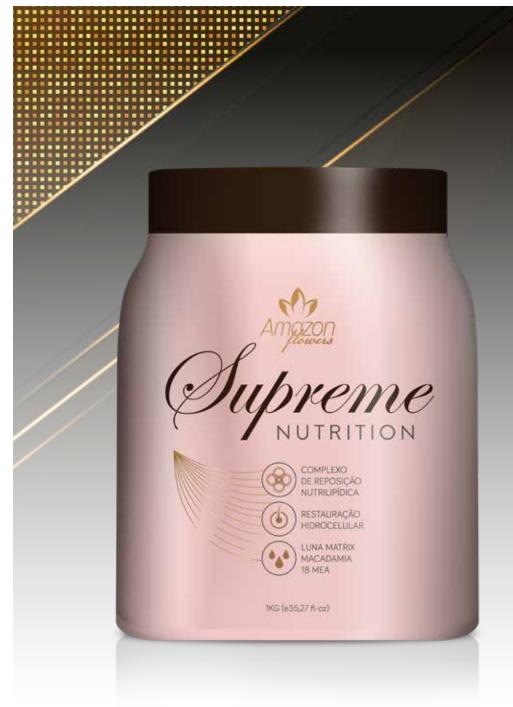

#### **SUPREME NUTRITION - NOURISH HAIR MASK**

Promoting the restoration of intracellular balance through the replacement of essential nutrients and oils present in the capillary structure. It has a nutri-lipid replacement complex, hydro cellular restoration, and technologies LUNA MATRIX and 18 MEA.

It is a treatment that brings back the health properties of a natural, restructured and nourished hair, reconnecting the internal structure, returning the necessary nutrients to balance the capillary fibre system for greater resistance of the strands, sealing the surface for more malleability, shine, resistance to breakage and freedom of split ends and frizz.