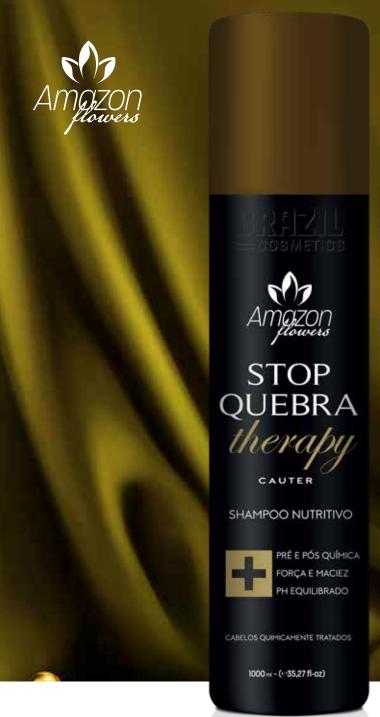

#### STOP QUEBRA THERAPY SOS NOURISH SHAMPOO

Designed especially for malnourished and damaged hair, it gently cleanses the hair with mango and cupuaçu extracts that prepares the hair to receive treatments, making it nourished and moisturized.

#### STOP QUEBRA THERAPY SOS RECONSTRUCT HAIR MASK

Its concentrated formula based on amino acids and Amazonian extracts recover the hair fibre, reconstructing and strengthening the elastic and fragile hair which experienced chemical procedures.

# STOP QUEBRA THERAPY SOS INSTANT ANTI-RUBBERING FLUID

Developed with the most advanced technology for immediate repair of chemically damaged hair, it has microparticles of proteins and amino acids of low molecular weight, Omega 3, Omega 6 e Omega 9, instantly replenishing the capillary mass.

# STOP QUEBRA THERAPY SOS CAUTER LEAVE-IN

The system based on silicons and keratin builds a protective layer that surrounds the strands, strengthening, aligning and reducing frizz while protecting against the excessive temperature of flat irons and dryers, resulting in hair shiny and silky