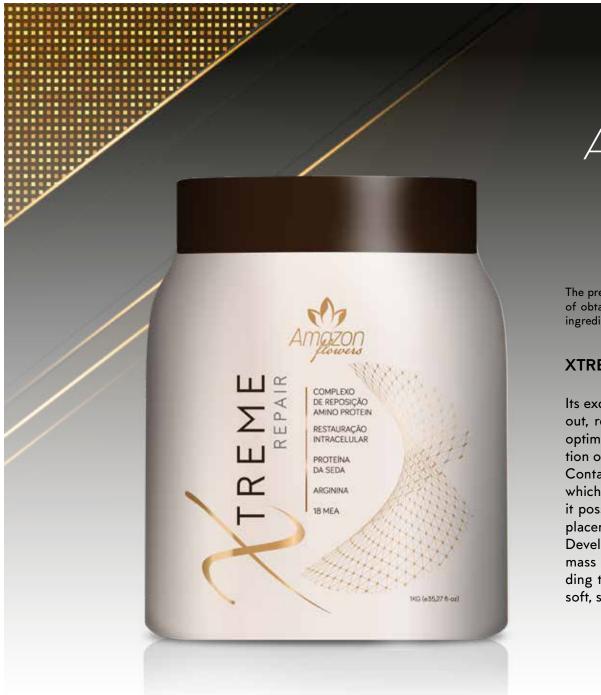

#### **XTREME REPAIR - HYDRATING HAIR MASK**

Its exclusive formula quickly penetrates the hair fibre, acting inside out, restructuring the biomechanical physiology of the hair shaft, optimizing the absorption of nutrients and the dynamic reconstruction of the strands.

Contains Keratriplex, nanoparticles with triple action of keratin, which reaches the cortex by bio-ionic carriers, in addition to making it possible to maintain the CMC intracellular cement and total replacement of up to 20 amino acids.

Developed for damaged, dry and porous hair, it restores the hair mass and returns the elasticity and strength to the strands, rebuilding the integrity of the hair fibre and treating the hair, making it soft, shiny and untangled.