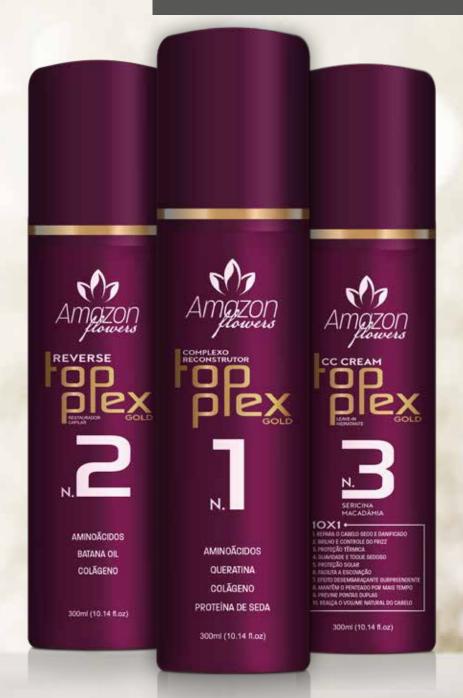

### TOP PLEX GOLD Nº1 RECONSTRUCT COMPLEX

Versatile, it prevents damage when used before or during hair chemical procedures; and acts as a recovery treatment when used after any procedure.

It is rich in amino acids and reconstructive assets as batana oil and collagen, that restores hair mass and elasticity to result in a fortified hair.

### TOP PLEX GOLD Nº2 REVERSE HAIR MASK

Developed based on silk protein, collagen, keratin and amino acids, this super powerful hair mask reverses the porous state of damaged and unstructured hair, making it nourished, revitalized, more resistant, moisturized and reconstructed, in addition to the golden particles that provide an extraordinary glow.

### TOP PLEX GOLD Nº3 MOISTURIZING LEAVE-IN CC CREAM

Rich in thermal and sunlight protection assets, sericin and macadamia oil; it is a moisturizing leave-in that provides 10 benefits to the hair, including its reconstructive action that creates a protective membrane that surrounds the hair and protects it from the excessive heat of the flat irons and dryers, prolongs the hair treatment throughout the day and makes the hair silky, untangled, healthy and with the incredible shine provided by its golden particles.\*