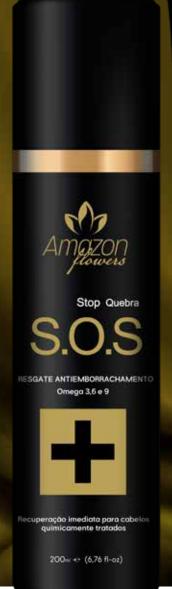

# STOP QUEBRA THERAPY SOS INSTANT ANTI-RUBBERING FLUID

Developed with the most advanced technology for immediate repair of chemically damaged hair, it has microparticles of proteins and amino acids of low molecular weight, Omega 3, Omega 6 e Omega 9, instantly replenishing the capillary mass.