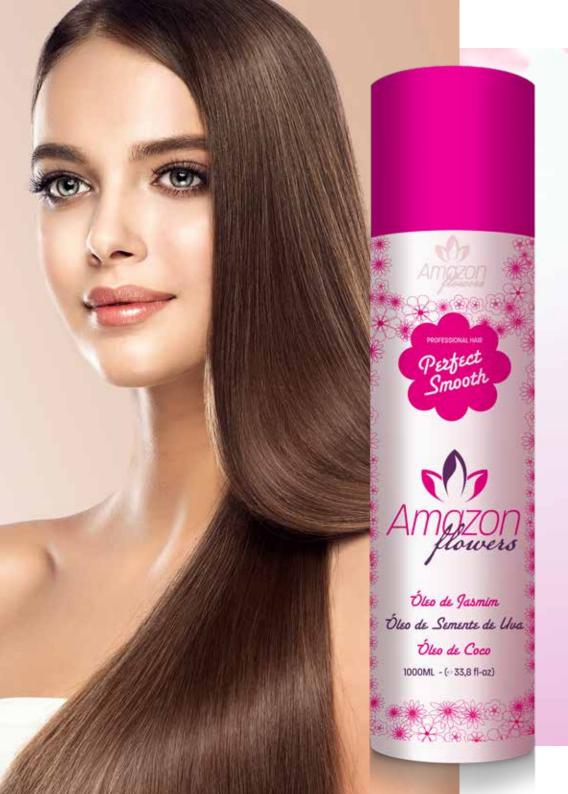

# Amozon flowers Perfect Smooth

#### ORGANIC HAIR STRAIGHTENING

Developed with the most advanced technology in hair straightening with 0% formaldehyde, it guarantees a perfectly straight hair, reduces volume and frizz; providing shine and naturalness for any type of hair.

- · Blend of organic acids of plant origin;
- · Blend of moisturizing oils from Brazilian seeds;
- Straightens hair 100%;
- Formaldehyde-free;
- · Compatible with all chemical procedure.