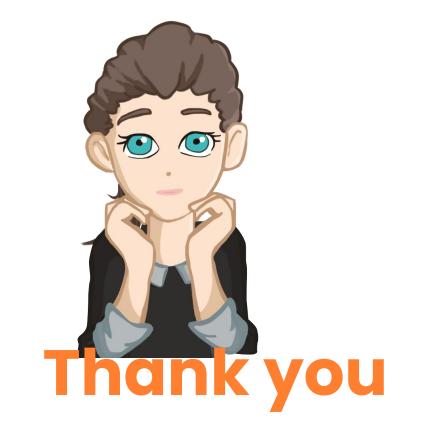

# **HOW DOES IT WORKS?**

- 1. **Install plug-in** in website (same as addign a chat).
- 2. Sign Language content is generated
- 3. Deaf user **activates plugin** while navigating
- 4. Deaf user **click on text** that wants to understand.
- 5. Sign Language content is shown in website.

#### Video demo

| ш |     |   | - 11 |
|---|-----|---|------|
| Ш | a   |   |      |
| Ш | 121 | - |      |
| Ш |     |   |      |
| Ľ |     |   | _    |
| Г |     |   |      |

Easy and fast implementation Works on different platforms. Website accessibility increases, this allows Deaf people to see it, understand it and interact with it Accessibility barriers are decreased for Deaf people..