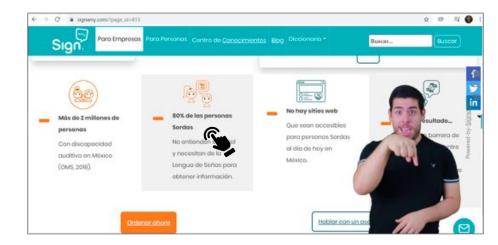

#### CONTEXT

**一季季季季** 

- There are more than 460M Deaf; in USA more than 35M.
- The WHO estimates that around 80% of Deaf people don't know how to read or write
- Almost every website has written information.

#### AS A RESULT...

A **huge communication barrier** between companies and million of Deaf people that want to buy online services or get information through their websites

More than 35M Sordos x **10 hearing** around each