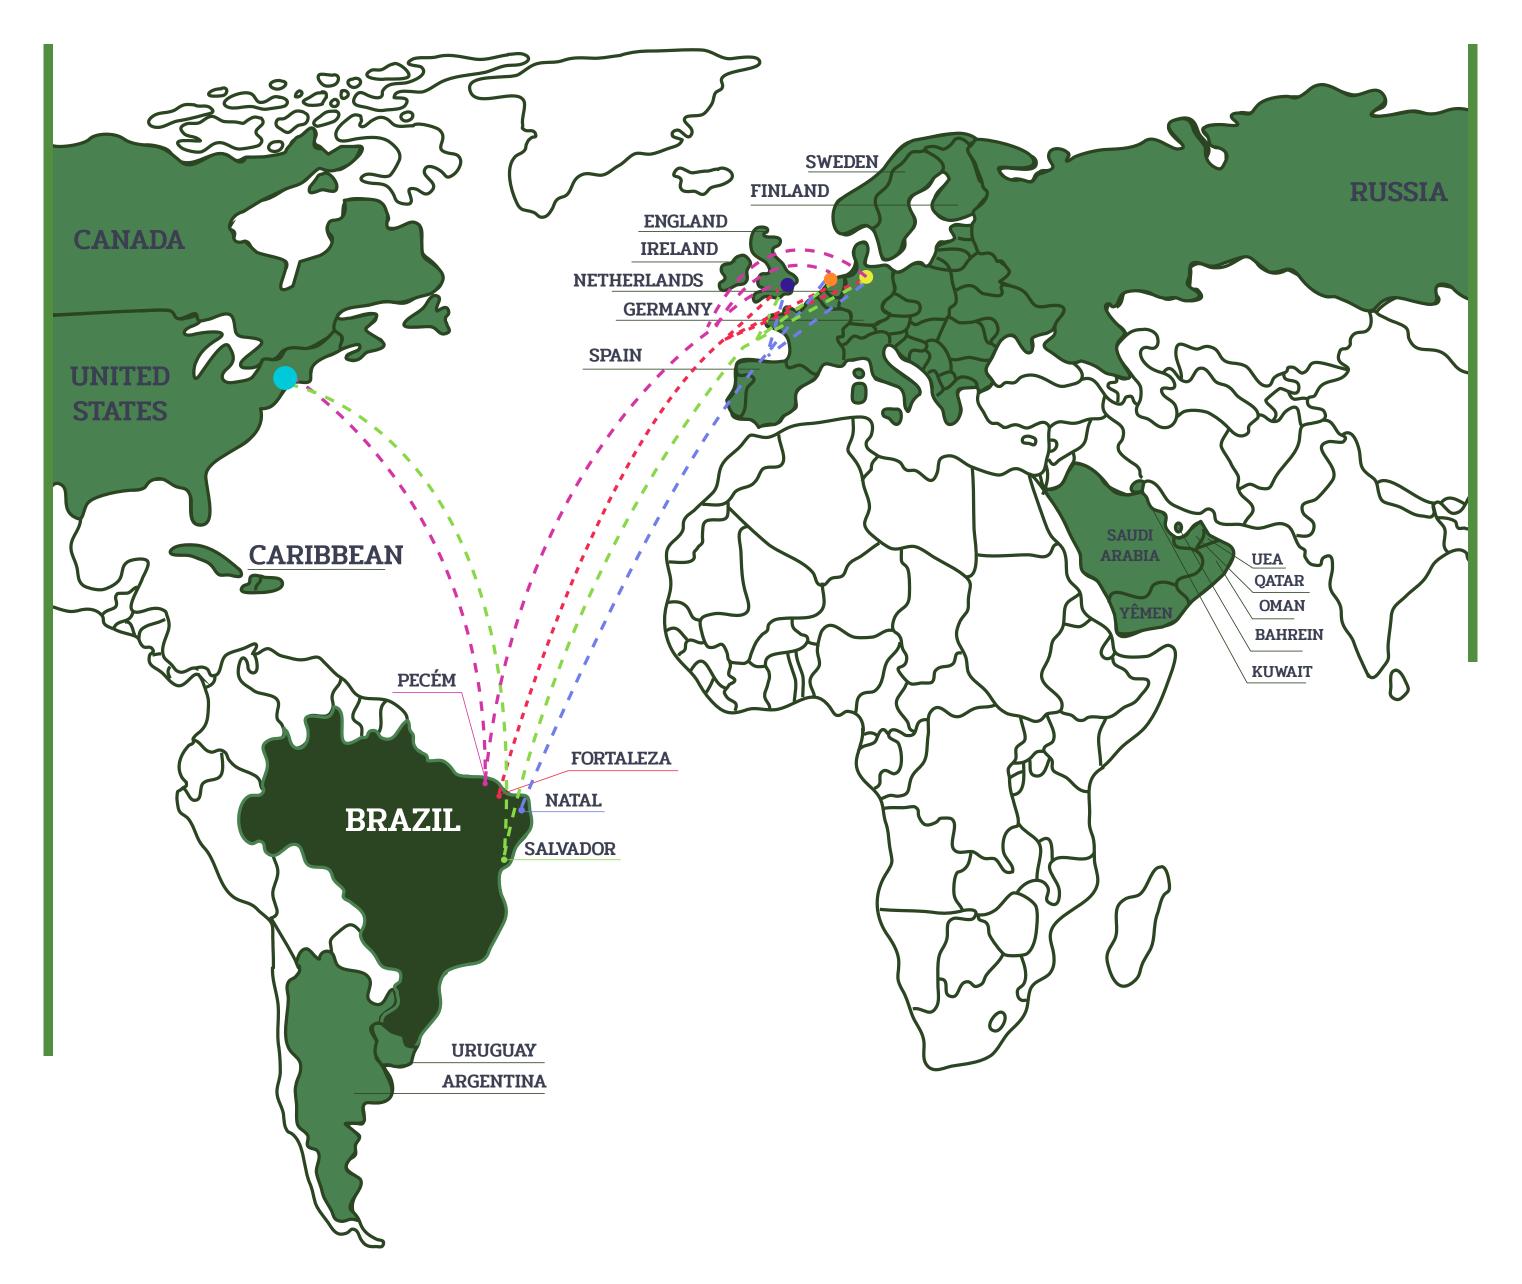

Exportation to 4 continents, highlighting Germany, the Netherlands, United Kingdom, Scandinavia, Ireland, United States, Canadá, Argentina and Middle East.

## **INTERNATIONAL TRADE**

### **PORTS OF ORIGIN**:

- Natal
- Pecém
- Fortaleza
- Salvador

### **PORTS OF DESTINATION** WITH DIRECT ROUTE:

- Rotterdam (13 to 16 days) London Gateway (11 to 15 days) Hamburgo (17 to 20 days) Philadelphia
  - (10 to 15 days)

**Transshipment routes** from Rotterdam to Iberian Peninsula, Middle East, Baltic, Scandinavia and Mediterranean sea.