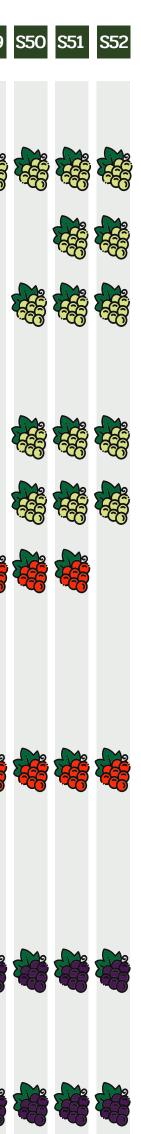

### **HARVEST PERIOD**

| WEEKS               | SO1 SO2 SO3 SO4 SO | 5 806 807 808 80 | 9 510 511 512                                                                               | S13 S14 S15 | 516 S17 S18 | 8 S19 S20            | S21 S22 | S23 S24 | S25 S26 S                       | 27 S28 S2 | 9 \$30 \$31 | I S32 S               | 33 S34 S | 35 S36 | S37 S38 | S39 S4 | 0 S41 S                          | 42 S43 | S44 S | 45 S46                                         | S47 S48 | S49 S5 |
|---------------------|--------------------|------------------|---------------------------------------------------------------------------------------------|-------------|-------------|----------------------|---------|---------|---------------------------------|-----------|-------------|-----------------------|----------|--------|---------|--------|----------------------------------|--------|-------|------------------------------------------------|---------|--------|
| Varieties           |                    |                  |                                                                                             |             |             |                      |         |         |                                 |           |             |                       |          |        |         |        |                                  |        |       |                                                |         |        |
| ARRA 15             |                    |                  |                                                                                             |             |             |                      |         |         |                                 |           | 6           |                       |          |        |         |        |                                  |        |       |                                                |         |        |
| ARRA 34             |                    |                  | 8 <b>8</b> 88                                                                               |             |             |                      |         |         |                                 |           |             |                       |          |        |         |        |                                  |        |       |                                                |         |        |
| AUTUMN CRISP        |                    |                  |                                                                                             |             |             |                      |         |         |                                 |           |             |                       |          |        |         |        |                                  |        |       |                                                |         |        |
| COTTON CANDY        |                    |                  |                                                                                             |             |             |                      |         |         |                                 |           |             |                       |          |        |         |        |                                  |        |       | <b>1</b>                                       |         |        |
| SUGAR CRISP         |                    |                  |                                                                                             |             |             |                      |         |         |                                 |           |             |                       |          |        |         |        |                                  |        |       |                                                |         |        |
| TIMPSON             |                    |                  |                                                                                             |             |             |                      |         |         |                                 |           |             |                       |          |        |         |        |                                  |        |       |                                                |         |        |
| ARRA 31             |                    |                  |                                                                                             |             |             | <b>, 100 100 100</b> |         |         |                                 |           |             |                       |          |        |         |        | <b>*</b>                         |        |       |                                                |         |        |
| BENITAKA/RED GLOBE  |                    |                  |                                                                                             | 8           |             |                      |         |         |                                 |           |             |                       |          |        |         |        | <b>}</b>                         |        |       |                                                |         |        |
| CANDY SNAPS         |                    |                  |                                                                                             |             |             |                      |         |         |                                 |           |             |                       |          |        |         |        |                                  |        |       |                                                |         |        |
| BRS IRIS            |                    |                  | <b>,</b>                                                                                    |             |             | <b>.</b>             |         |         | <b>1000 1000 1000 1000 1000</b> |           |             | j <b>100</b>          |          |        |         |        | <b>j 1000</b>                    |        |       |                                                |         |        |
| SCARLOTTA           |                    |                  |                                                                                             |             |             |                      |         |         |                                 |           |             |                       |          |        |         |        | <b>)</b><br> }<br> }<br> }<br> } |        |       | <b>)                                      </b> |         |        |
| CANDY DREAMS        |                    |                  |                                                                                             |             |             |                      |         |         |                                 |           |             |                       |          |        |         |        |                                  |        |       |                                                |         |        |
| NUBIA/SWEET JUBILEE |                    |                  |                                                                                             |             |             |                      |         |         |                                 |           |             | )<br>)<br>)<br>)<br>) |          |        |         |        |                                  |        |       |                                                |         |        |
| SABLE               |                    |                  |                                                                                             |             |             |                      |         |         |                                 |           |             |                       |          |        |         |        |                                  |        |       |                                                |         |        |
| VITORIA             |                    |                  | )<br>)<br>)<br>)<br>)<br>)<br>)<br>)<br>)<br>)<br>)<br>)<br>)<br>)<br>)<br>)<br>)<br>)<br>) |             |             |                      |         |         |                                 |           |             |                       |          |        |         |        |                                  |        |       |                                                |         |        |