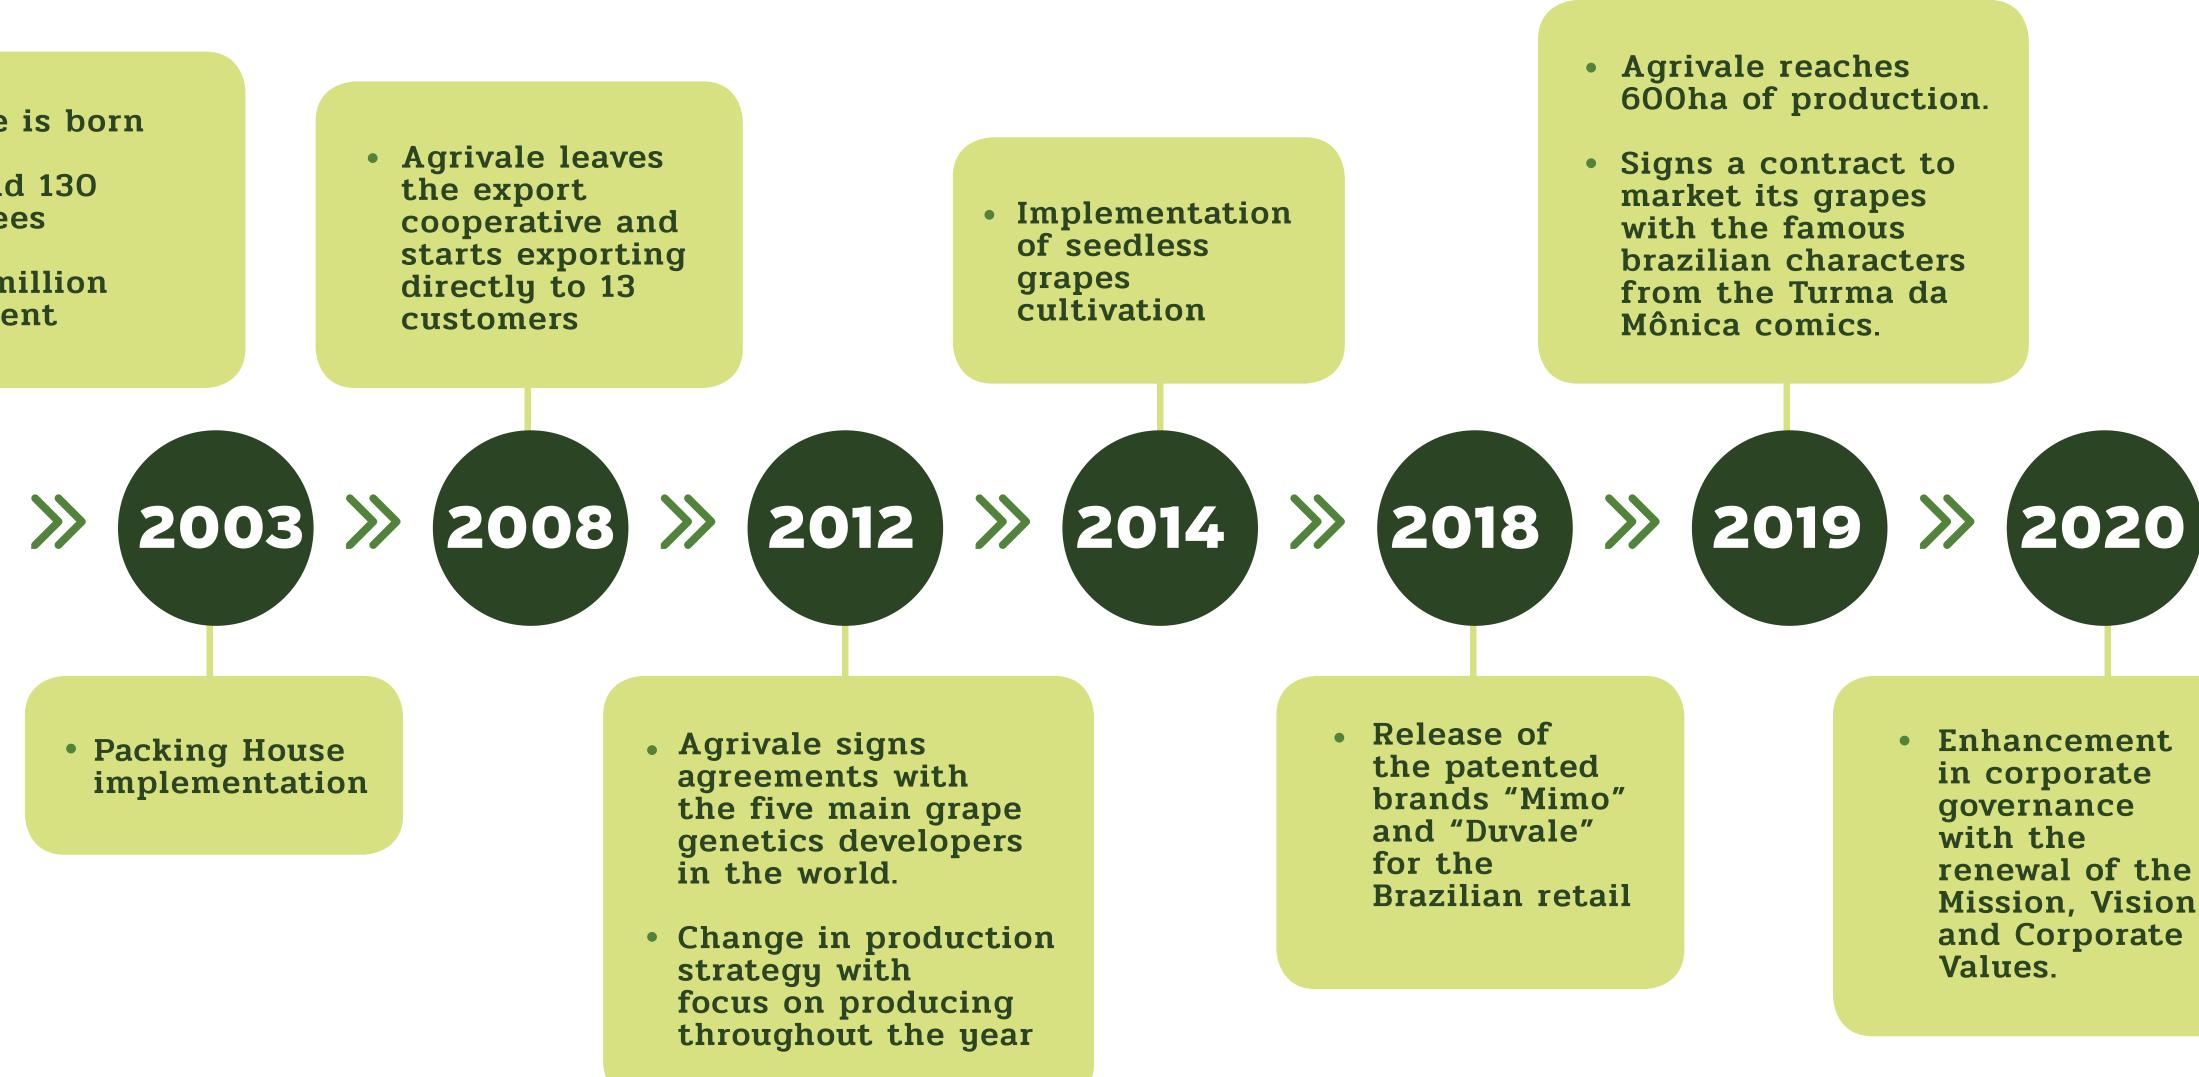

# INTERNATIONAL PRESENTATION

- Agrivale is born
- 88ha and 130 employees
- BRL1.2-million investment

• Agrivale leaves the export cooperative and starts exporting directly to 13 customers

1996

 Packing House implementation

- Agrivale signs agreements with the five main grape genetics developers in the world.
- Change in production strategy with focus on producing throughout the year

### **AGRIVALE'S HISTORY**