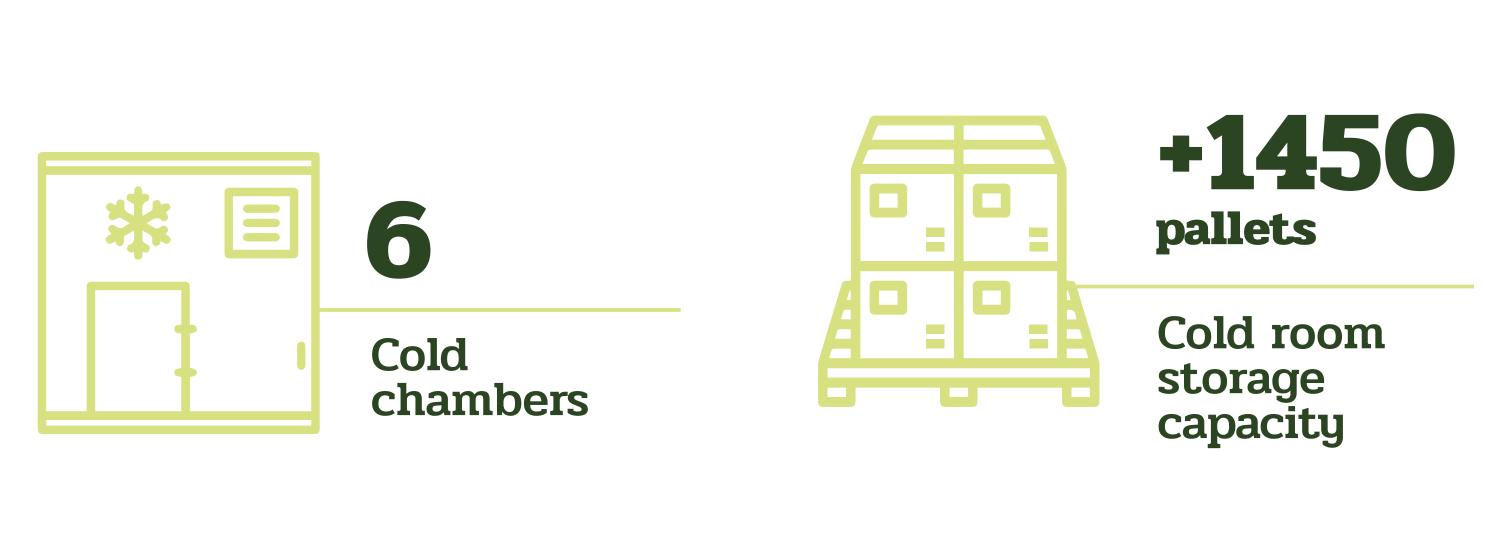

## **STRUCTURE OF AGRIVALE**

+200.000kg **365 pallets** per day

Processing capacity of Packing House

98% efficiency

Drip irrigation

Agrivale by maintaining good practices and sustainable attitudes as a percentage of recyclable plastic in packaging and monitoring of Carbon Footprint, became the table grape producer with the most certificates in Brazil.