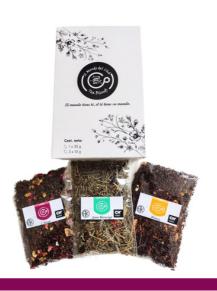

Patagonian Tea- Argentina Carolina Manfredi . Tea sommelier and blender hola@ilmondedelcha.com.ar

Loose leaf tea (BOP) tin 30 g

Loose leaf tea (BOP) in Box (3 different flavors)

(10 g each flavor, pack x 3)