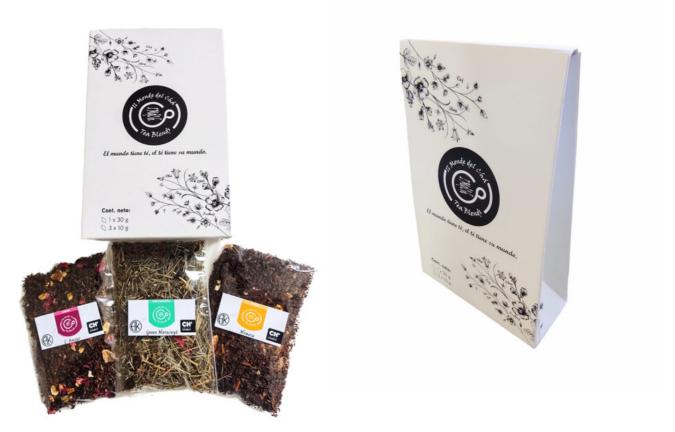

Patagonian Tea- Argentina Carolina Manfredi . Tea sommelier and blender hola@ilmondedelcha.com.ar

Loose leaf tea (BOP) tin 30 g

Loose leaf tea (BOP) in Box (3 different flavors)

(10 g each flavor, pack x 3)