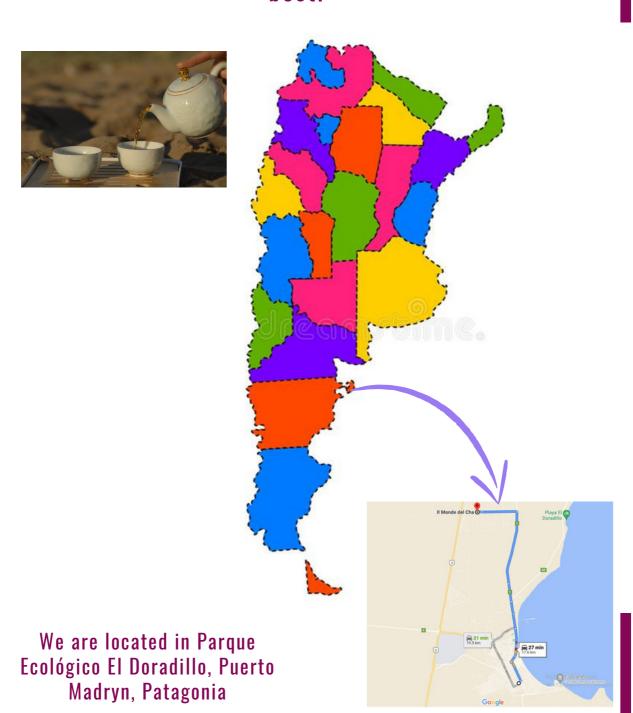

# Why you should choose a loose leaf tea?

flavors and health properties intact, and can be infused multiple times

It's a great and versatile drink with many forms of use (gastronomy, mixology)

It invites you to give yourslef a moment to relax and prepare it, taking care of each step in its infusion.

It allows you to discover that "tea has its world", and we invite you to know it.