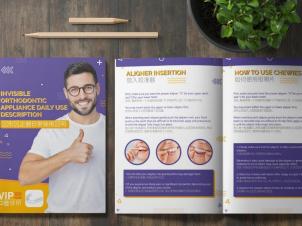

#### INVISIBLE ORTHODONTIC APPLIANCE DAILY USE DESCRIPTION

隐形矫正器日常使用说明

 $\cap$ 

First, make sure you have the proper aligner -"U" for your upper teeth and "L"for your lower teeth. 首先,确保你有一个合适的较准器-"U"代表你的上牙,"L"代表你的下牙。

You may insert either the upper or lower aligner first. 您可以先放入上回回器或下回回器。

When inserting each aligner, gently push the aligners over your front teeth or the teeth that are difficult to fit into.Then apply soft pressure to it until the aligner fully snaps into place. 該入毎个投資器包,等较值器包括無影響的新安成於人上回安装的部位。然后 因其他加發包分,直到投稿器完全不去到位。

#### l. Please make sure that the aligner is fully in place before using the :hewies. 生使用咀嚼片前, 図确保校准器完全就位。

therwise,it may cause damage to the aligner or generate incorrect rthodontic force which may cause opposite effect. 闷, 可能会囚坏校准器或囚生不正确的囚正力, 从而囚生相反的效果。

 Rinse the chewies with water after usage and put it into the shell case to avoid loss or pollution.
咀嚼片用完后用水冲洗干区, 放入壳体内, 以免区失或区染。

place the chewies when it loses its elasticity or breaks. 零片失去⊠性或断裂⊠更⊠。