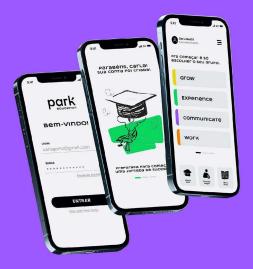

# <≫brscan

Before

After

park Grow

#### <sup>park</sup> experience

#### park communicate

#### park WORK

Before

After

Replace Email Spakits para stance developed and provide transparate and baseness at yhore the standard based begins of conversation.

Remove the need for CC/RCC by using Rocket.Chat Channels and Private Groups, to only include relevant participants and avoid bothering others.