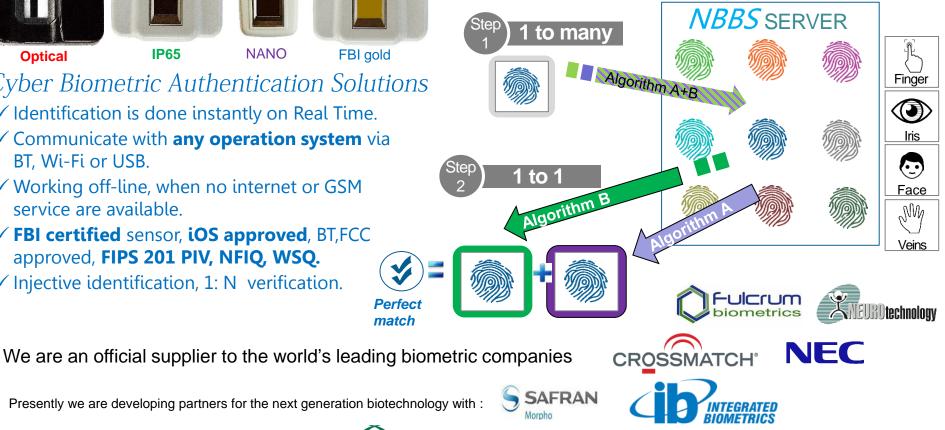

## Cyber Biometric Authentication Solutions

NANO

✓ Identification is done instantly on Real Time.

**IP65** 

**Optical** 

- Communicate with any operation system via BT, Wi-Fi or USB.
- ✓ Working off-line, when no internet or GSM service are available.
- ✓ FBI certified sensor, iOS approved, BT,FCC approved, FIPS 201 PIV, NFIQ, WSQ.
- ✓ Injective identification, 1: N verification.

## How does it work?

## Pending PATENTED MULTI-ALGORITHM APPLICATION

Presently we are developing partners for the next generation biotechnology with :

Our bio-algorithms technology and devices diploid at Banco Azteca Mexico.