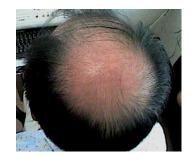

#### 4. Clinical Material - Inflammation treating

Before

Twice a day

4times in 2days

# Blood Inflammation

Two days of treating

1. Using product: Scalp Gel

2. Method: Once morning and night, after shower, put the scalp gel and leave it.