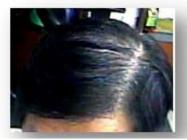

## STEP 1 SCALP SCALING

Exfoliating dandruff, old sebum, residue, deadskin cell to clarify a pore of scalp and improve of pore tightening

DANDRUFF, ITCHING DEADSKIN CELL

Trouble Scalp

깨끗한 정상두피

## 1. Clinical Material – Deep Scalp Pore Scaling

Spray the Scaling Toner Before shampoo,

Waits for 5min to 20 mins Depends on the condition of the scalp

Once Usage for Dandruff Before & After

Once Usage for Oily Scalp Before & After