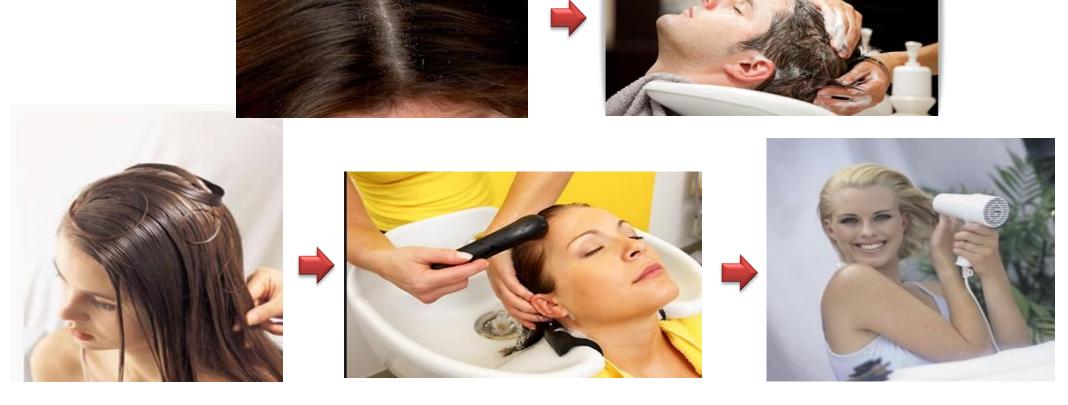

# Scalp and Hair-loss clinic

- •For hair-loss who also has scalp trouble
- ★ Scaling → Shampoo → Gel → Rinse off → Tonic Serum (Massage) → Styling