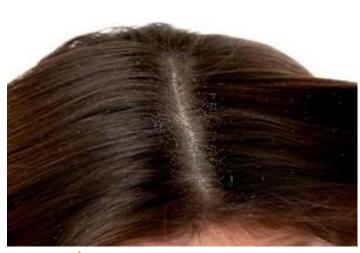

## STEP 1 SCALP SCALING

Exfoliating dandruff, old sebum, residue, deadskin cell to clarify a pore of scalp and improve of pore tightening

DANDRUFF, ITCHING DEADSKIN CELL

Trouble Scalp

깨끗한 정상두피

## 1. Clinical Material – Deep Scalp Pore Scaling

Spray the Scaling Toner Before shampoo,

Waits for 5min to 20 mins Depends on the condition of the scalp

Once Usage for Dandruff Before & After

Once Usage for Oily Scalp Before & After