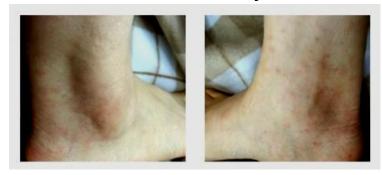

#### 4. Clinical Material - Inflammation treating

Before

Twice a day

4times in 2days

# Blood Inflammation

Two days of treating

1. Using product: Scalp Gel

2. Method: Once morning and night, after shower, put the scalp gel and leave it.