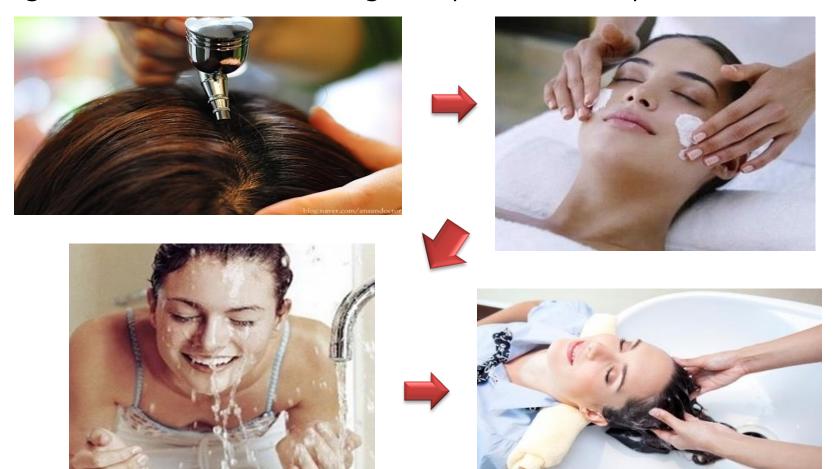

# Skin Care + Scaling

- While the skin care give extra charge for scaling
- ★ Scaling → Skin care → Cleansing and pack → Shampoo after skin care → Styling

# Skin Care+ Hair-loss care

- While skin care give extra charge for hair-loss care
- ★ Shampoo → Tonic Serum(Massage) → Start skin care → After all Styling

# Skin care + Scalp nourishing care

- While the scalp and hair nourishing care give an extra charge for skin care
- ★ Shampoo (massage) → Scalp Gel (Scalp + hair) → Skin care → After all, rinse off → Styling