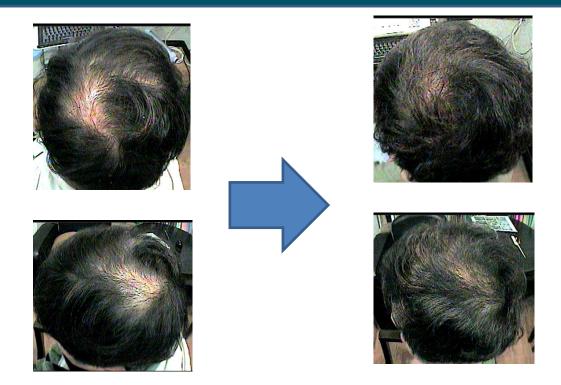

## For 1~6months usage'before & after'

Parting hair-loss (age of 50) For a month

M-shape hair-loss (age of 40) For 6 months

## For 4 months usage 'before & after'

Top hair-loss (age of 70) For 4 months

Forehead hair-loss (age of 30) For 4 months

### For a year usage 'before & after'

Parting hair-loss (age of 70) For a year

Top heated hair-loss (age of 50) For a year