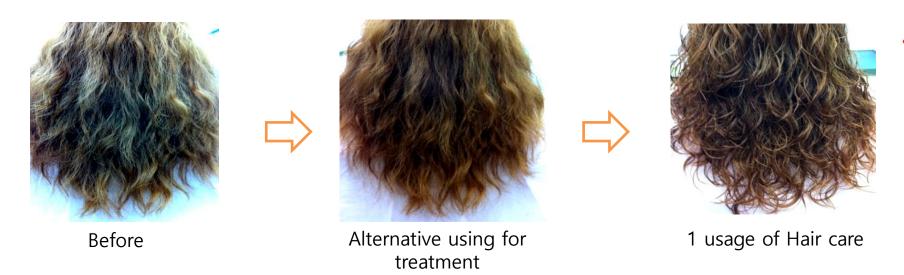

#### 2. Clinical Material – Extreamly damaged Hair care

# Extreamly damaged hair care(age of 22) (Result of before and after once usage)

- 1. Using product: Scalp Gel
- 2. Method: After Shampoo, when hair gets dry, put the Scalp Gel with handling procedure.

  Left it until 30 minutes and wash off without shampoo.
- 3. Feature: Providing nutrition on the damaged hair leads the bleaching color to turn back normally and make the wave more curly.