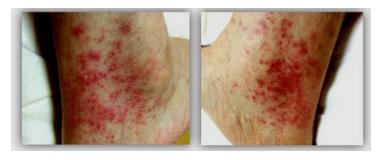

#### 4. Clinical Material - Inflammation treating

Before

Twice a day

4times in 2days

# Blood Inflammation

Two days of treating

1. Using product: Scalp Gel

2. Method: Once morning and night, after shower, put the scalp gel and leave it.