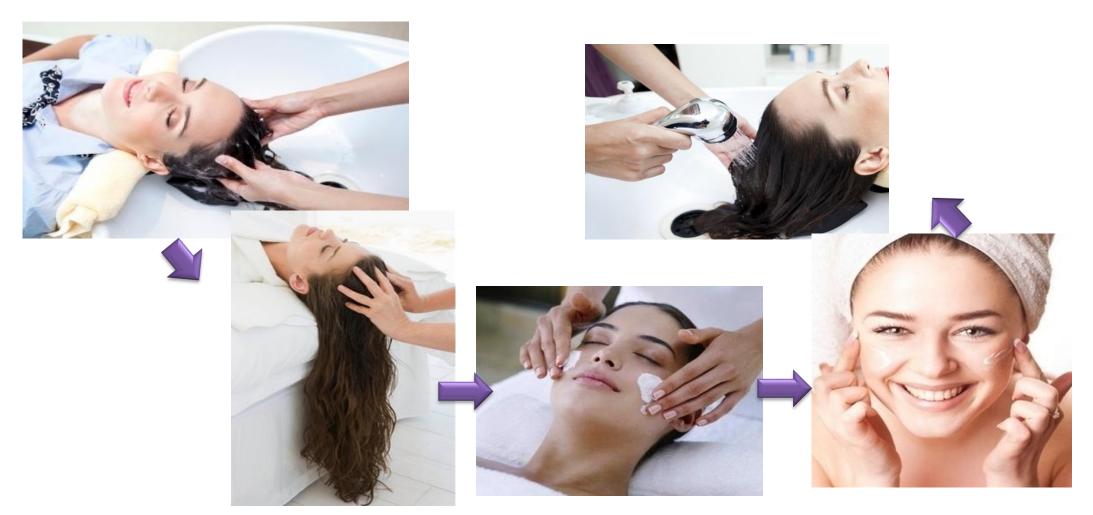

# Basic Scaling

- For Oily hair, dandruff, Horny scalp, After dying or permanent curl
- ★ Scaling → Shampoo (with massage) → Styling

# Basic hair-loss clinic

- •For early hair-loss, oily and dry scalp
- ★ Scaling → Shampoo → Tonic Serum (Massage) → Styling

# Scalp and Hair-loss clinic

- •For hair-loss who also has scalp trouble
- ★ Scaling → Shampoo → Gel → Rinse off → Tonic Serum (Massage) → Styling

# Focused nourishing scalp clinic

• For aging scalp, pore care, rash and deadskin scalp

★ Standing shampoo (sit on chair) → Scalp gel → Rinse off → Tonic Serum

# Trouble scalp clinic

- •For rash, sensitive scalp, infections, dandruff with sensitive, seborrheic dermatitis ,ringwormed, psoriasis
- ★ Scaling → Shampoo (massage) → Scalp Gel → Rinse off → Styling

# Scalp and damaged hair care

- Moisturize and give nutrition to hair and scalp
- ★ Standing Shampoo → Scalp Gel (Scalp , Hair with handling) → Rinse off → Styling