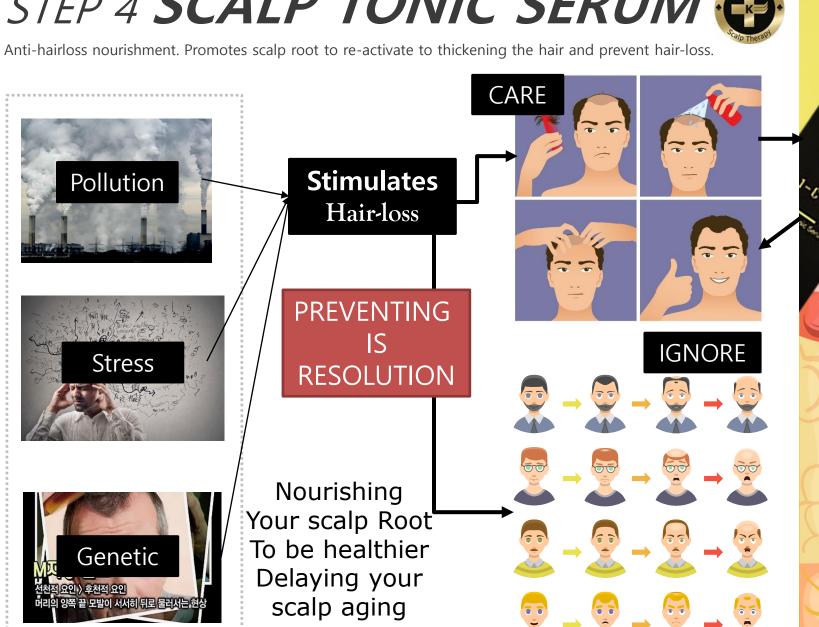

## STEP 4 SCALP TONIC SERUM

#### K1-CURE Scalp Tonic Serum

This Korea FDA certified serum nourishes hair root especially hair growth cell and stimulates circulatory system which causes cell activating and improves the health of your scalp.