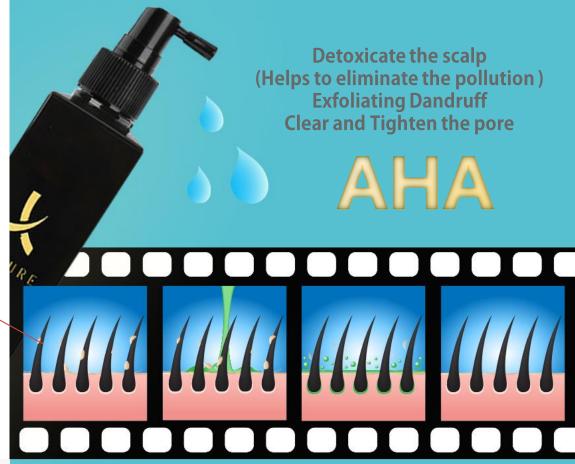

#### **K1-CURE Scaling Toner**

Step of exfoliating dandruff and dry skin of your scalp, which helps to clean the pores and detoxicate the scalp.

## STEP 1 SCALP SCALING

Exfoliating dandruff, old sebum, residue, deadskin cell to clarify a pore of scalp and improve of pore tightening

DANDRUFF, ITCHING DEADSKIN CELL

Trouble Scalp

깨끗한 정상두피

## 1. Clinical Material – Deep Scalp Pore Scaling

Spray the Scaling Toner Before shampoo,

Waits for 5min to 20 mins Depends on the condition of the scalp

Once Usage for Dandruff Before & After

Once Usage for Oily Scalp Before & After