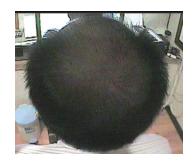

#### 4. Clinical Material - Inflammation treating

Before

Twice a day

4times in 2days

# Blood Inflammation

Two days of treating

1. Using product: Scalp Gel

2. Method: Once morning and night, after shower, put the scalp gel and leave it.