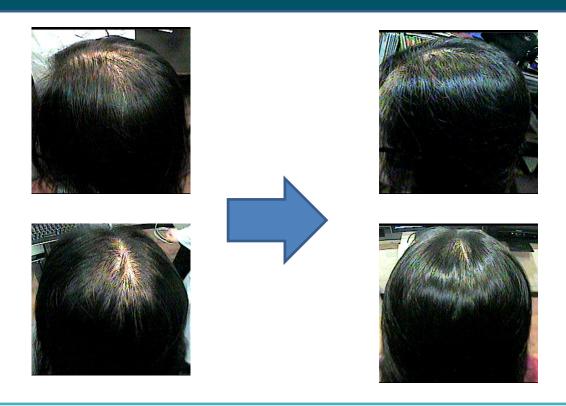

## For 1~6months usage'before & after'

Parting hair-loss (age of 50) For a month

M-shape hair-loss (age of 40) For 6 months