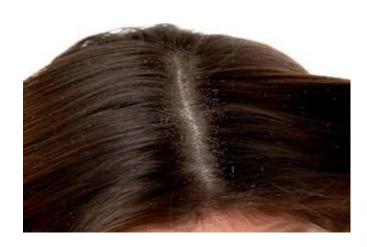

#### **K1-CURE Scaling Toner**

Step of exfoliating dandruff and dry skin of your scalp, which helps to clean the pores and detoxicate the scalp.

## STEP 1 SCALP SCALING

Exfoliating dandruff, old sebum, residue, deadskin cell to clarify a pore of scalp and improve of pore tightening

DANDRUFF, ITCHING DEADSKIN CELL

Trouble Scalp

깨끗한 정상두피