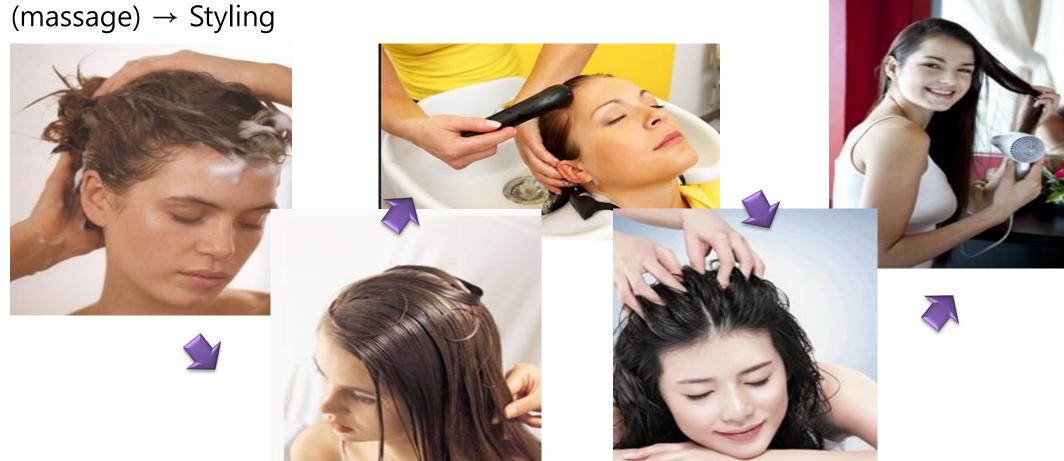

# Basic Scaling

- For Oily hair, dandruff, Horny scalp, After dying or permanent curl
- ★ Scaling → Shampoo (with massage) → Styling