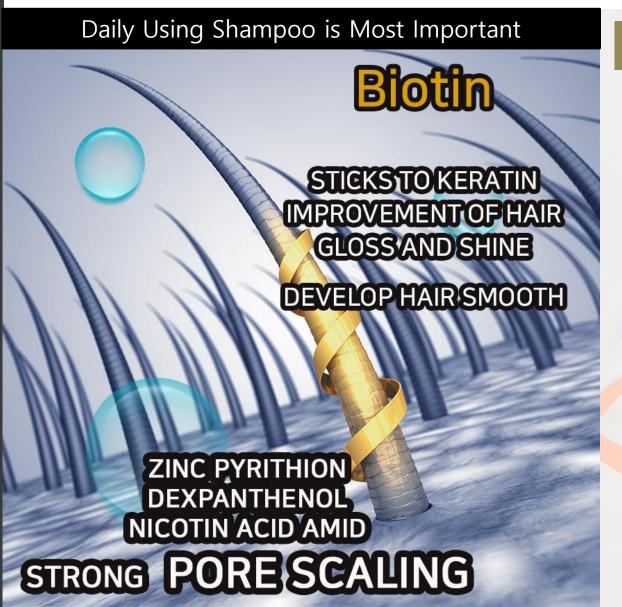

#### K1-CURE Scalp Tonic Serum

This Korea FDA certified serum nourishes hair root especially hair growth cell and stimulates circulatory system which causes cell activating and improves the health of your scalp.

## \* Interaction between Shampoo and Tonic Serum

Scalp shampoo and scalp tonic serum has interaction of individual ingredients, which accelerate the effect of anti-oxidant, removing dandruff and relieving troubles. Prevent hair-loss problem and thicken the hair.