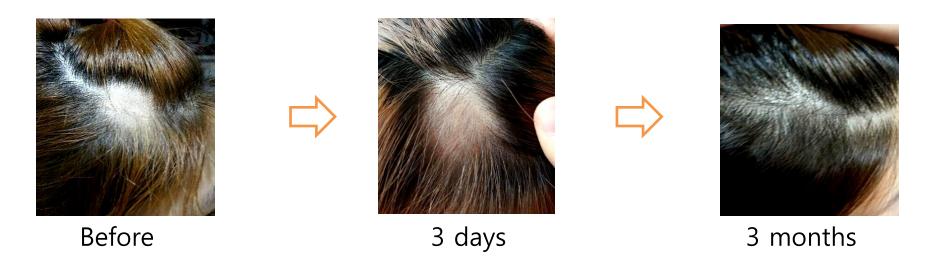

#### 5. Clinical Material –Self home care - Alopecia Areata (For 3months)

# Alopecia Areata – Self home care (For 3months)

- 1. Using product: Scalp Shampoo + Scalp Tonic Serum
- 2. Method: After Shampoo, dry the scalp and put the Tonic Serum richly then leave it
  - . For 3days Use Moring and night in one day
  - . For week Once usage in one day
  - . For 3months Once usage between every 2~3day