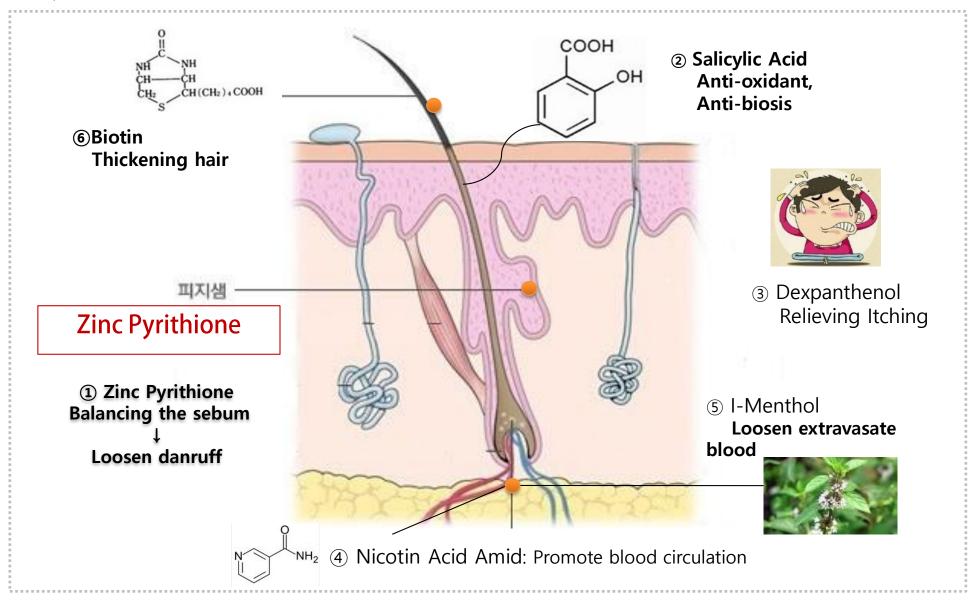

#### K1-CURE Scalp Tonic Serum

This Korea FDA certified serum nourishes hair root especially hair growth cell and stimulates circulatory system which causes cell activating and improves the health of your scalp.

## \* Interaction between Shampoo and Tonic Serum

Scalp shampoo and scalp tonic serum has interaction of individual ingredients, which accelerate the effect of anti-oxidant, removing dandruff and relieving troubles. Prevent hair-loss problem and thicken the hair.