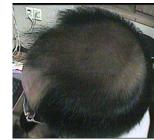

## STEP 1 SCALP SCALING

Exfoliating dandruff, old sebum, residue, deadskin cell to clarify a pore of scalp and improve of pore tightening

DANDRUFF, ITCHING DEADSKIN CELL

Trouble Scalp

깨끗한 정상두피