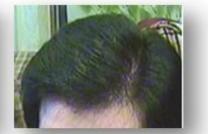

## STEP 1 SCALP SCALING

Exfoliating dandruff, old sebum, residue, deadskin cell to clarify a pore of scalp and improve of pore tightening

DANDRUFF, ITCHING DEADSKIN CELL

Trouble Scalp

깨끗한 정상두피

## 1. Clinical Material – Deep Scalp Pore Scaling

Spray the Scaling Toner Before shampoo,

Waits for 5min to 20 mins Depends on the condition of the scalp

Once Usage for Dandruff Before & After

Once Usage for Oily Scalp Before & After