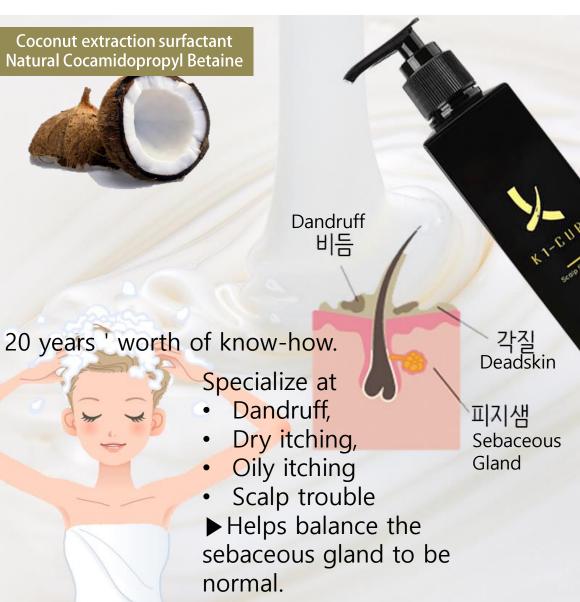

#### K1-CURE Scalp Shampoo

This Korea FDA certified shampoo promotes balancing the oil and preventing dandruff and consequently develops improvement for any scalp type.

## STEP 2 SCALP SHAMPOO

Scalp deep cleansing, balance the sebum of scalp and have effect of anti-oxidant and preventing dandruff. Prevent hair-loss.