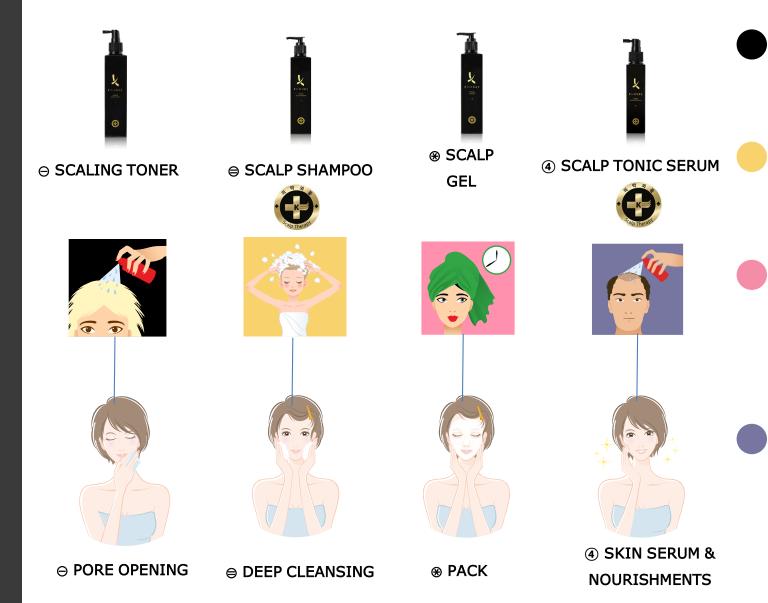

#### **K1-CURE Scaling Toner**

Step of exfoliating dandruff and dry skin of your scalp, which helps to clean the pores and detoxicate the scalp.

#### K1-CURE Scalp Shampoo

This Korea FDA certified shampoo promotes balancing the oil and preventing dandruff and consequently develops improvement for any scalp type.

#### K1-CURE Scalp Gel

Prevents scalp from aging and helps to mitigate scalp inflammation as moisturizing and nourishing the scalp, which effects scalp resolves. It is also used for hair care or substitution of hair treatment, which contains a numerous of Peptides and Hyaluronic acid.

#### K1-CURE Scalp Tonic Serum

This Korea FDA certified serum nourishes hair root especially hair growth cell and stimulates circulatory system which causes cell activating and improves the health of your scalp.