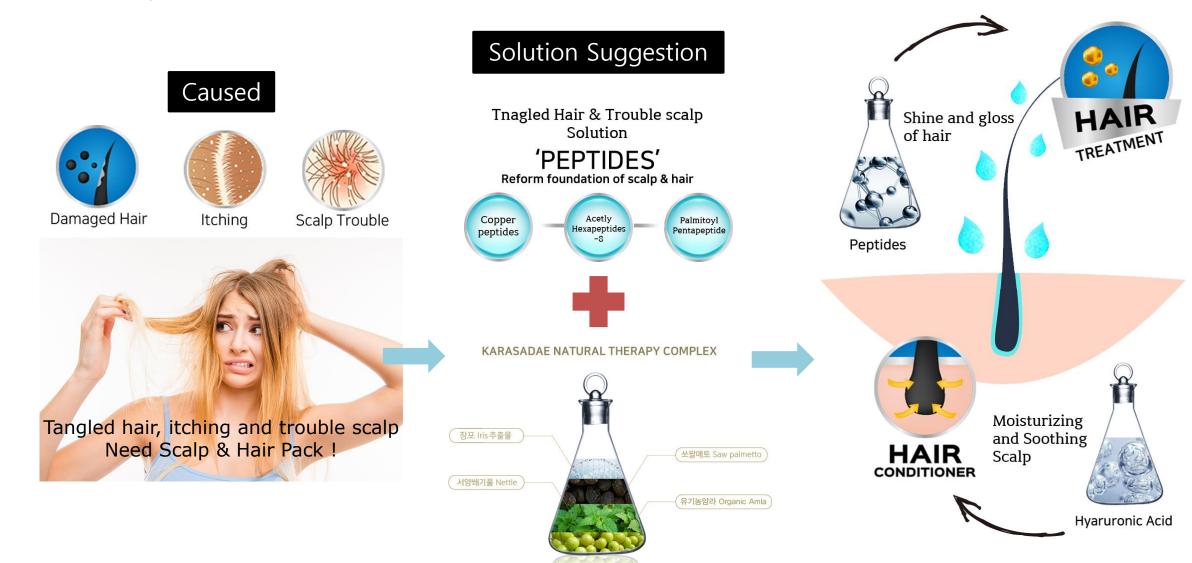

## STEP 1 SCALP SCALING

Exfoliating dandruff, old sebum, residue, deadskin cell to clarify a pore of scalp and improve of pore tightening

DANDRUFF, ITCHING DEADSKIN CELL

Trouble Scalp

깨끗한 정상두피

## 1. Clinical Material – Deep Scalp Pore Scaling

Spray the Scaling Toner Before shampoo,

Waits for 5min to 20 mins Depends on the condition of the scalp

Once Usage for Dandruff Before & After

Once Usage for Oily Scalp Before & After

#### K1-CURE Scalp Gel

Prevents scalp from aging and helps to mitigate scalp inflammation as moisturizing and nourishing the scalp, which effects scalp resolves. It is also used for hair care or substitution of hair treatment, which contains a numerous of Peptides and Hyaluronic acid.

## STEP 3 SCALP GEL

Scalp moisturizing, relieving trouble of scalp, develop scalp condition and pore tightening, rejuvenating scalp foundation along with effect of anti-oxidant.