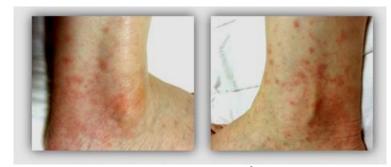

#### 4. Clinical Material - Inflammation treating

Before

Twice a day

4times in 2days

# Blood Inflammation

Two days of treating

1. Using product: Scalp Gel

2. Method: Once morning and night, after shower, put the scalp gel and leave it.