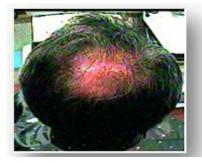

#### 4. Clinical Material - Inflammation treating

Before

Twice a day

4times in 2days

# Blood Inflammation

Two days of treating

1. Using product: Scalp Gel

2. Method: Once morning and night, after shower, put the scalp gel and leave it.