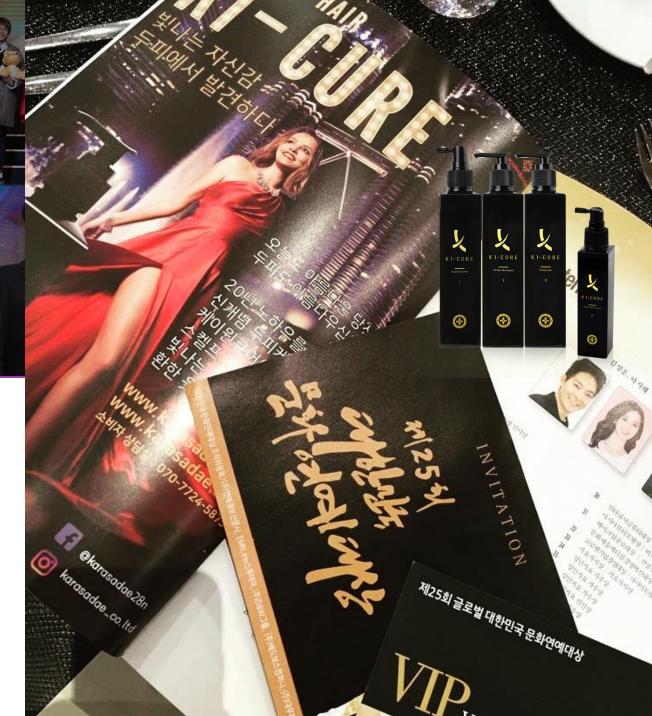

## KBS2 주말드라마 파랑새의집

37th Gold Cinema
Films Award Official
Sponsor
All the winners
obtain K1-CURE as
prize

황금촬영상 영화제 연기대상 곽도원(영화"곡성")님의 수상을 진심으로 축하드립니다!

제 37회 황금촬영상 영화제 촬영감독이 선정한 남자 베스트

수상을 진심으로 축하드립니다.

25<sup>th</sup> Korea Culture Grand Prize in Entertainment Award Official Sponsor

Date: Nov 28th 2017 63th story building

Government appointed Global Medical tourism evaluation Members of Doctors Assessment by Doctors Samsung, Seoul National University Hospital, Asan etc K1-CURE was published in 3years 4<sup>th</sup>.