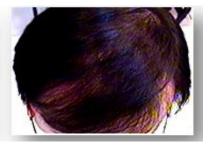

## STEP 1 SCALP SCALING

Exfoliating dandruff, old sebum, residue, deadskin cell to clarify a pore of scalp and improve of pore tightening

DANDRUFF, ITCHING DEADSKIN CELL

Trouble Scalp

깨끗한 정상두피

## 1. Clinical Material – Deep Scalp Pore Scaling

Spray the Scaling Toner Before shampoo,

Waits for 5min to 20 mins Depends on the condition of the scalp

Once Usage for Dandruff Before & After

Once Usage for Oily Scalp Before & After