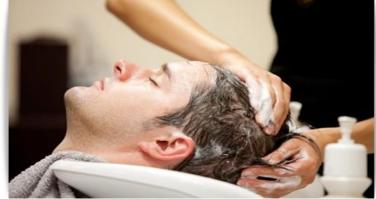

#### K1-CURE Scalp Shampoo

This Korea FDA certified shampoo promotes balancing the oil and preventing dandruff and consequently develops improvement for any scalp type.

## STEP 2 SCALP SHAMPOO

Scalp deep cleansing, balance the sebum of scalp and have effect of anti-oxidant and preventing dandruff. Prevent hair-loss.