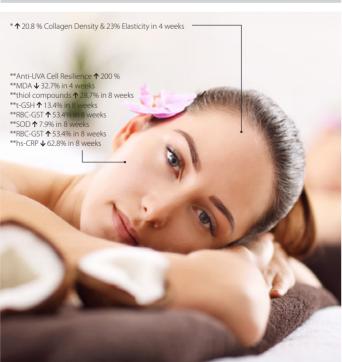

## **Comprehensive Sun Care**

Calpis & Mixed Grape Multiberries Kiwi Green Tea

Our Synergene Molecule<sup>P</sup> anti-UV collection focuses on providing stress resilience to the cells. Our body requires a much better stress buffering system during summer due to increased UV-induced damages. The anti-UV collection has a remarkable cell protective property, capable of increasing in vitro cell survival after UV exposure by more than 200%. [US 62/503,185 US 62/480,860]

#### The Expected Effect - 2 weeks

- **↓** 32.7% MDA
- ↑ 11.6% t-GSH
- **↓** 75.5% hs-CRP

#### The Expected Effect – 4 weeks

- ↑ 28.7% thiol compounds
- ↑ 13.4% t-GSH
- ↑ 53.4% RBC-GST
- ↑ 7.9% SOD