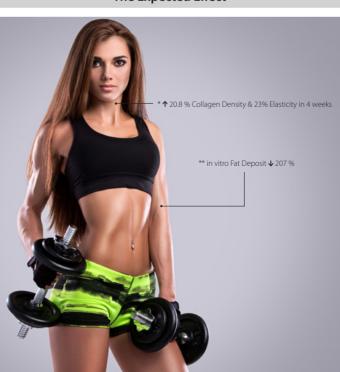

#### The Formulation

- Coptimal™ Collagen Matrix\*
- Synergene® Fat Burning Blend\*\*
- Garcinia Cambogia & L-Carnitine
- Vitamin B2
- Vitamin B6
- Vitamin C
- Vitamin E
- Zinc
- Copper
- Biotin
- CoQ10

#### The Expected Effect