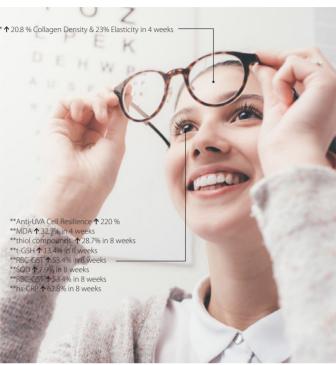

#### The Formulation

- Coptimal™ Collagen Matrix\*
- Synergene® UVA Protection Blend\*\*
- · Bilberry & Beta-Carotene
- Vitamin B2
- Vitamin B6
- Vitamin C
- Vitamin E
- Zinc
- Copper
- CoQ10

## The Expected Effect