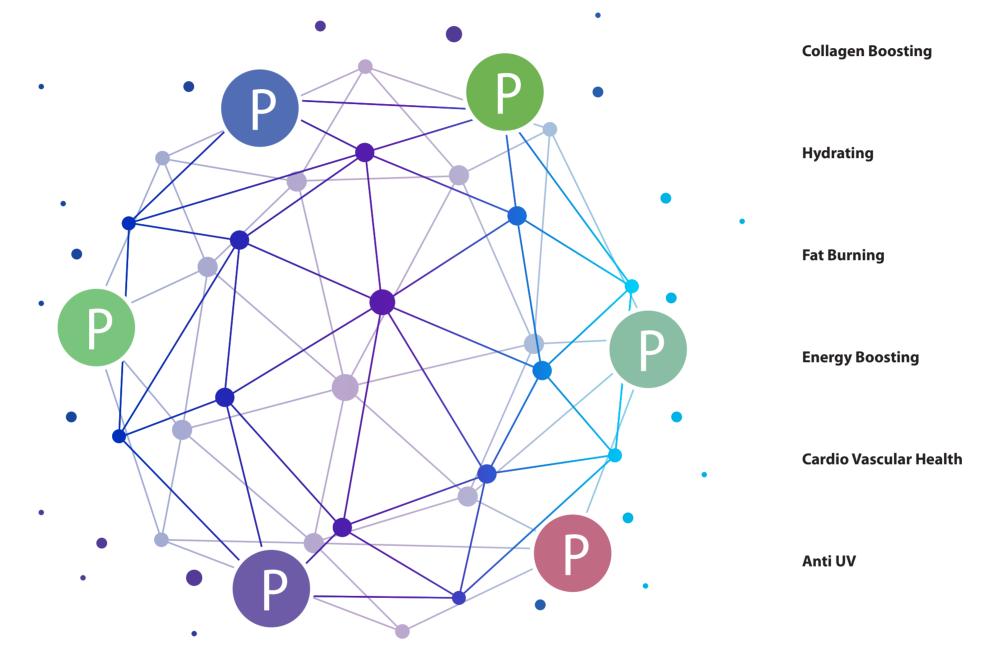

Our studies have shed a new light to formulation science, and redefined the logics behind supplement development.

In the end we have selected six polyphenol representatives that exhibit the most synergistic effects across all cell platforms, and also with the effects being validated in the in vivo pilot studies.

## The Polyphenol Family

We are taking on a mission to give a brand-new interpretation to the purpose and value of polyphenols.

We have selected **blueberry** as the source of anthocyanidins, **grape seed** as the source of proanthocyanins, **black**, **green**, **oolong** and **Pu'er tea** as the representatives of tea polyphenols, citrus fruits as the source of flavonoids, **spinach** as the source of chlorophyll, and **green coffee bean** as the source of chlorogenic acid, all are globally compliant and vegan friendly ingredients.

## Synergene® Molecule®

The combination of the polyphenols, based on our lab studies, are collectively called Synergene® Molecule<sup>p</sup>.

Each Synergene® Molecule<sup>p</sup> has been applied for global and US patent and is capable of providing significant efficacies on its own without the need to be formulated with more costly and branded ingredients.

There are total of six pillars constituted by over 30 blends. Each product in the following pages are finished products, ready to be launched by you.

TCI CO., LTD. | 6