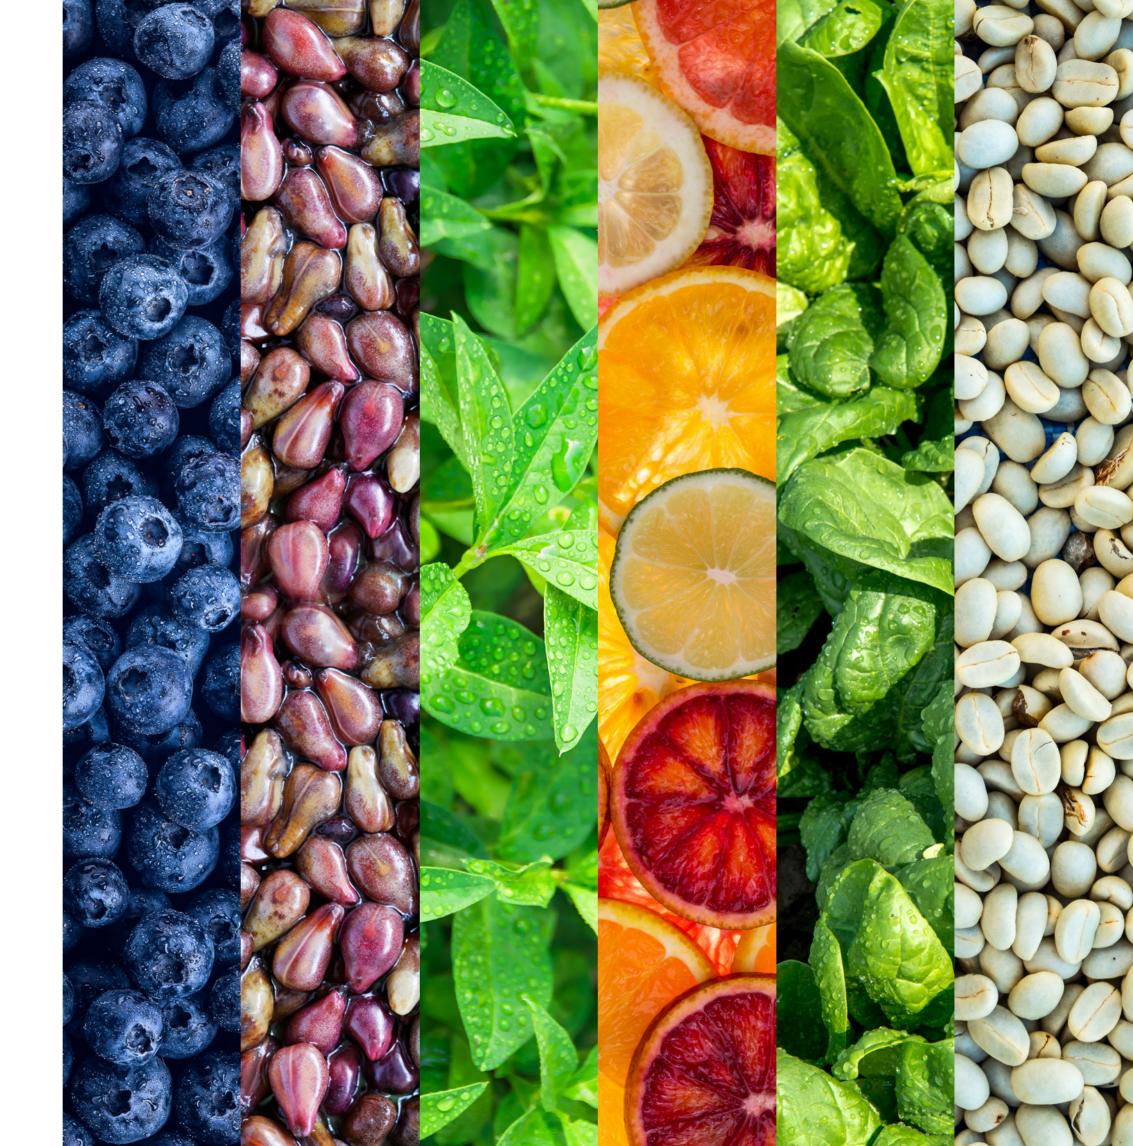

## The Polyphenol Family

We are taking on a mission to give a brand-new interpretation to the purpose and value of polyphenols.

We have selected **blueberry** as the source of anthocyanidins, **grape seed** as the source of proanthocyanins, **black**, **green**, **oolong** and **Pu'er tea** as the representatives of tea polyphenols, citrus fruits as the source of flavonoids, **spinach** as the source of chlorophyll, and **green coffee bean** as the source of chlorogenic acid, all are globally compliant and vegan friendly ingredients.