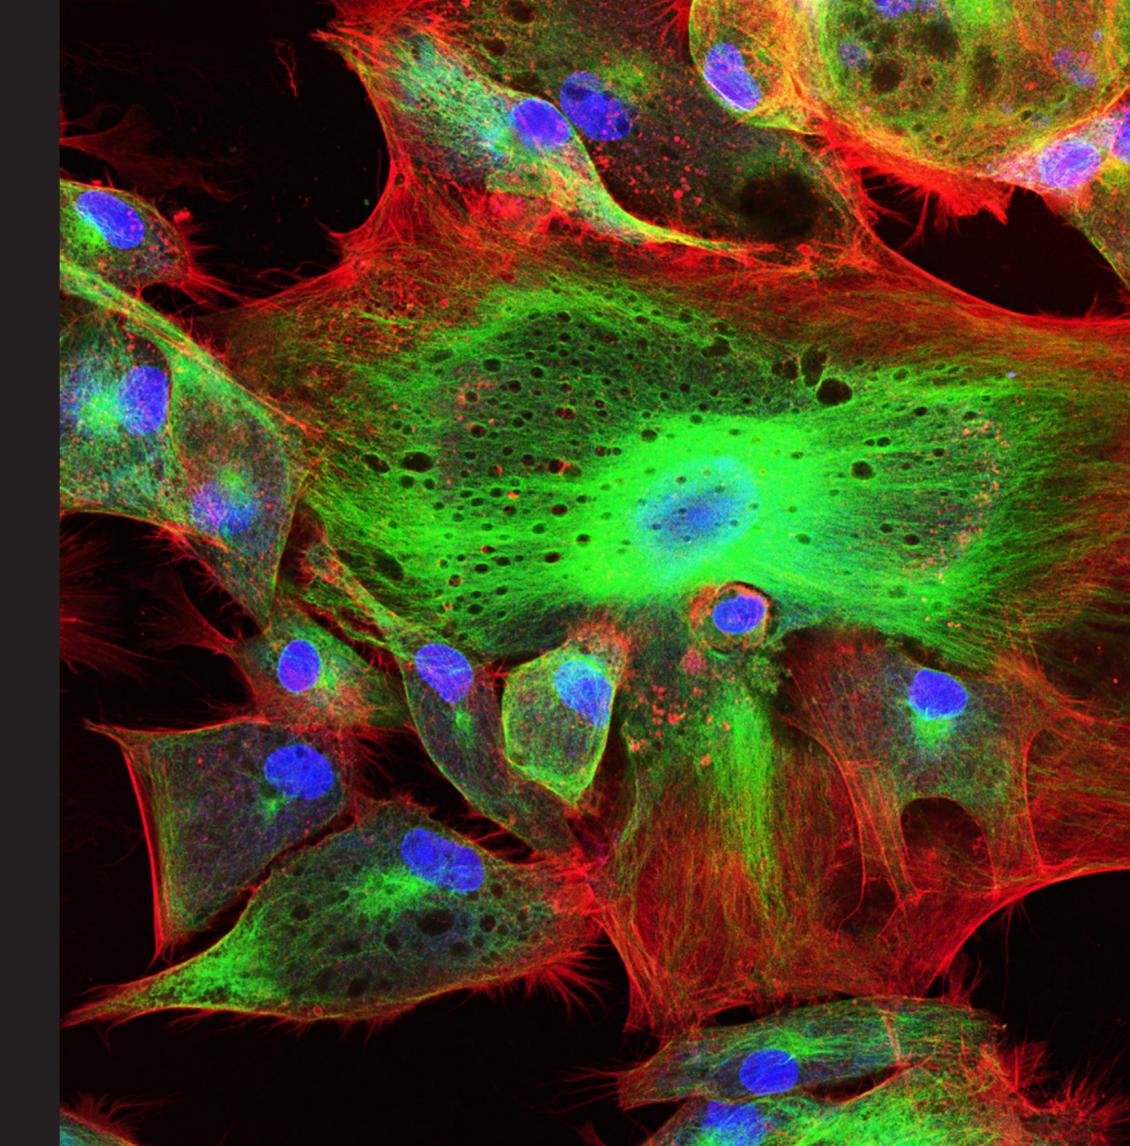

## The Science

Our observation begins at the cellular level. All of our polyphenol candidates have been studied alone, or in combined with other polyphenols for their interaction with different cell lines.

Our studies have shed a new light to formulation science, and redefined the logics behind supplement development.

In the end we have selected six polyphenol representatives that exhibit the most synergistic effects across all cell platforms, and also with the effects being validated in the in vivo pilot studies.