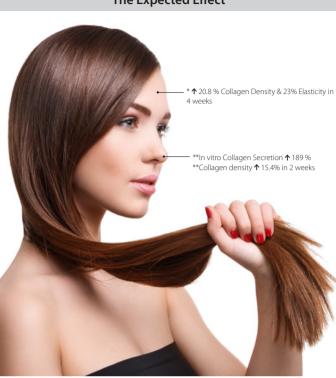

## **Collagen Boosting**

Our Synergene Molecule<sup>P</sup> collagen boosting collection optimizes the gene expression that ultimately contribute to positive collagen balance in the body. These molecules have been shown to be more effective at modulating collagenrelated genes than collagen itself, capable of increasing in vitro collagen synthesis by more than 200%. [US 62/503,185 US 62/480,860]

#### The Expected Effect – 2 weeks

- ↑ 12.9 % Collagen Density
- ↑ 3.4% Elasticity

#### The Expected Effect – 4 weeks

↑ 20.8 % Collagen Density ↑ 23% Elasticity