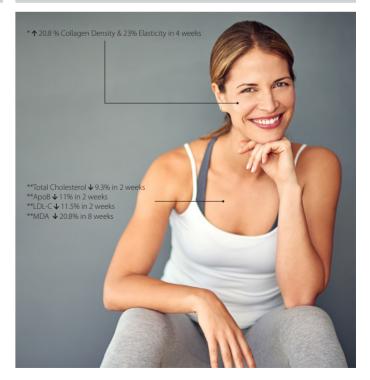

#### The Expected Effect – 4 weeks

↑ 20.8 % Collagen Density ↑ 23% Elasticity

#### The Expected Effect – 2 weeks

- **↓** 39.3% Total Cholesterol
- **↓** 11% ApoB
- **↓** 11.5% LDL-C

#### The Expected Effect – 4 weeks

**↓** 20.8% MDA