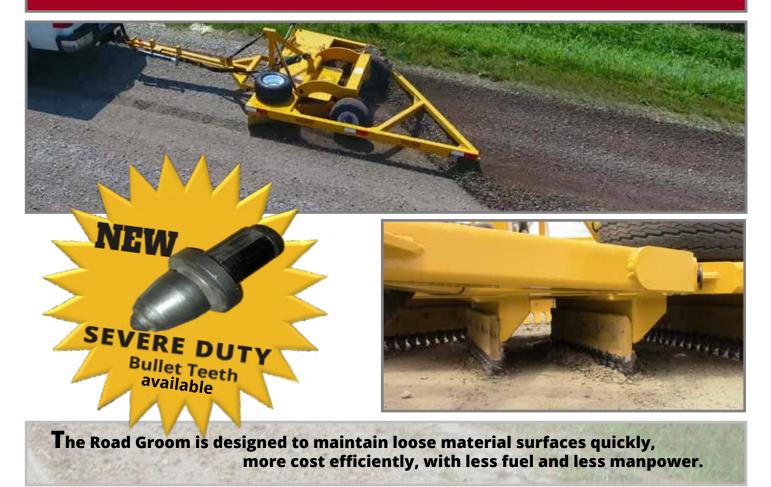

## The Road Groom can grade gravel roads at rates over 60-80 lane miles per day.

The Road Groom is pulled by a *4WD truck*, *dump truck* or *ag tractor*. Cutting fuel, labor and maintenance costs.

Recent study determined that a Road Groom costs 45% less per mile compared to a motor grader.

### **PROBLEM:** Current grading systems

SOLUTION: Road Groom

- Cuts washboard areas.
- Builds the center crown.
- Redistributes aggregate evenly across the surface - not the ditch.