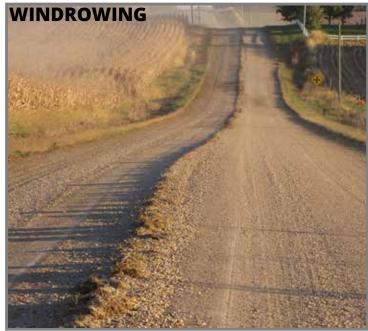

### **PROBLEM:** Current grading systems

SOLUTION: Road Groom

- Cuts washboard areas.
- Builds the center crown.
- Redistributes aggregate evenly across the surface - not the ditch.