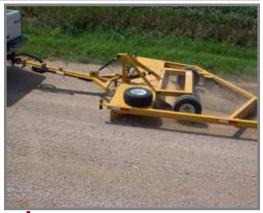

## The Road Groom can grade gravel roads at rates over 60-80 lane miles per day.

The Road Groom is pulled by a *4WD truck*, *dump truck* or *ag tractor*. Cutting fuel, labor and maintenance costs.

Recent study determined that a Road Groom costs 45% less per mile compared to a motor grader.