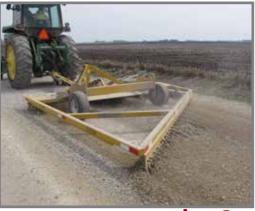

## The Road Groom can grade gravel roads at rates over 60-80 lane miles per day.

The Road Groom is pulled by a *4WD truck*, *dump truck* or *ag tractor*. Cutting fuel, labor and maintenance costs.

Recent study determined that a Road Groom costs 45% less per mile compared to a motor grader.

### **PROBLEM:** Current grading systems

SOLUTION: Road Groom

- Cuts washboard areas.
- Builds the center crown.
- Redistributes aggregate evenly across the surface - not the ditch.