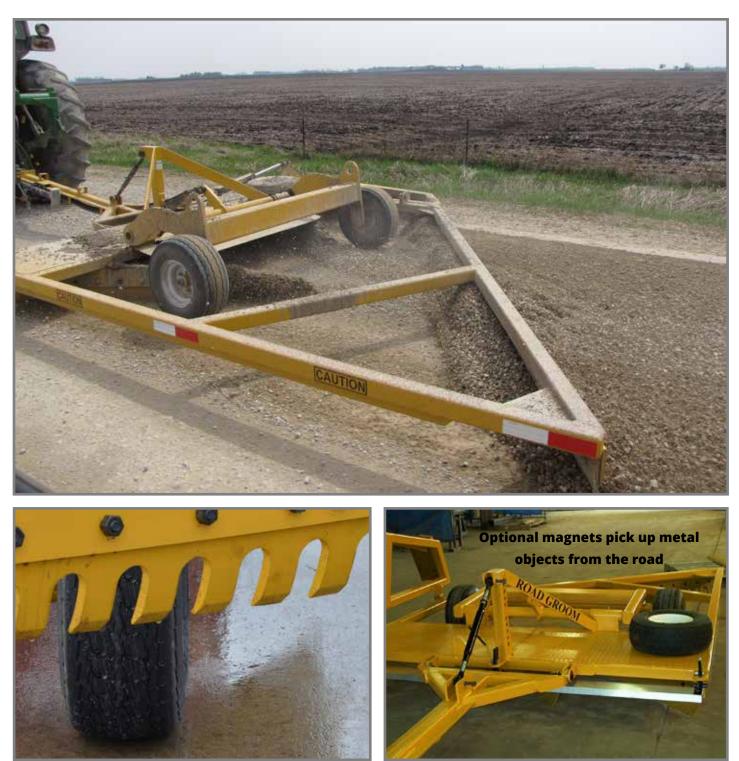

## The Road Groom can grade gravel roads at rates over 60-80 lane miles per day.

The Road Groom is pulled by a *4WD truck*, *dump truck* or *ag tractor*. Cutting fuel, labor and maintenance costs.

Recent study determined that a Road Groom costs 45% less per mile compared to a motor grader.

### **PROBLEM:** Current grading systems

SOLUTION: Road Groom

- Cuts washboard areas.
- Builds the center crown.
- Redistributes aggregate evenly across the surface - not the ditch.