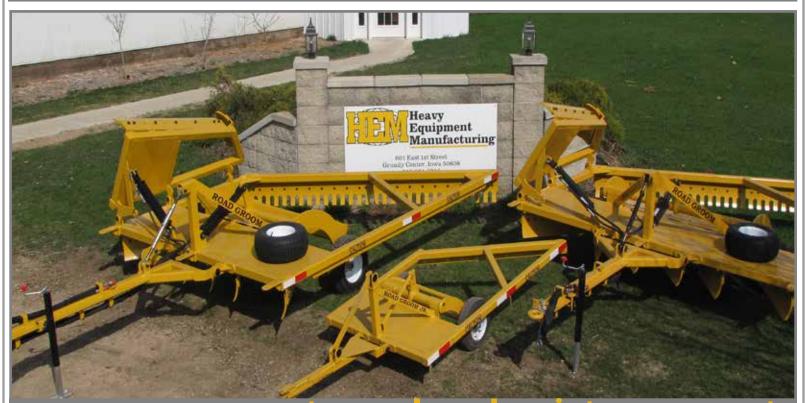

# RANUFACTURING

## 45% LOWER COST per mile



#### cut gravel road maintenance costs without sacrificing performance







www.roadgroom.com • sales@roadgroom.com 319-824-3011 ROAD GROOM MFG • 601 E FIRST ST • GRUNDY CENTER, IA 50638



## The Road Groom can grade gravel roads at rates over 60-80 lane miles per day.

The Road Groom is pulled by a *4WD truck*, *dump truck* or *ag tractor*. Cutting fuel, labor and maintenance costs.

Recent study determined that a Road Groom costs 45% less per mile compared to a motor grader.

Money saving addition to any shop.

### **PROBLEM:** Current grading systems





SOLUTION: Road Groom



- Cuts washboard areas.
- Builds the center crown.
- Redistributes aggregate evenly across the surface - not the ditch.





#### **Road Groom is Built in 4 Different Sizes**

#### Road Groom Jr.

| Descrip