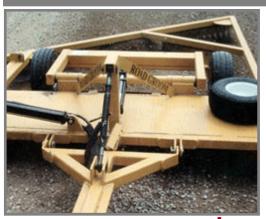

#### Road Groom Jr.

| Description:                           | 4 Ft. Road Groom                |                                                                                                                         |  |  |
|----------------------------------------|---------------------------------|-------------------------------------------------------------------------------------------------------------------------|--|--|
| Total Weight:                          | 480 lbs                         |                                                                                                                         |  |  |
| Total Width:                           | 4 Ft = Main Frame Width         |                                                                                                                         |  |  |
| Total Length:                          | 12 Ft                           |                                                                                                                         |  |  |
| All Steel Construction                 |                                 |                                                                                                                         |  |  |
| <b>Blades:</b><br>Total Le<br>Blade Si | 0                               | 13 Feet Total Blade Length<br>1-5/8" X 6" X 12"<br>2-5/8" X 6" X 24"<br>1-5/8" X 6" X 36"<br>1-5/8" X 6" X 60" Serrated |  |  |
| Axle:                                  | 700 lbs Capacity                |                                                                                                                         |  |  |
| Hyd. Cylinders:                        | Electric Over Hydraulic System  |                                                                                                                         |  |  |
| Tires:                                 | 2 Per Machine<br>Sizes: 4.8 X 8 |                                                                                                                         |  |  |