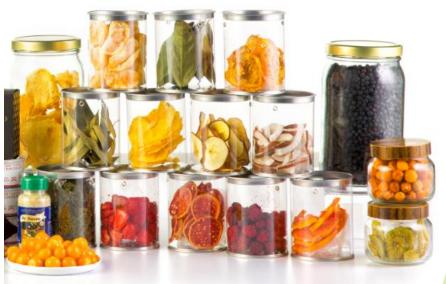

**Dried Fruits** 

### **Dried Fruits**

- Fruits are dried with solar energy.
- Goldeberries, baby bananas, and pineapple are our most common dried fruits.
- We also offer dried <u>mango</u> since December until February.
- Blackberries, wild blueberries (mortiño), papaya, banana Cavendish, and guava (guayaba) are also part of our offer.