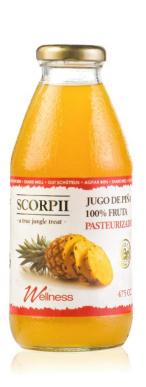

## Tropical Fruit Juice

Biolcom

- ▶ 100% fruit without sugar, chemicals, preservatives, or added ingredients.
- ▶ It is NFC (not from concentrate), it is from fresh fruits from the field to the bottle.
- > 300cc per bottle.