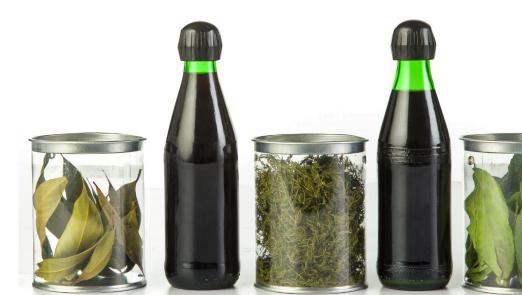

### Dried, Extract & Powder

Biolcom

We can produce extracts, tinctures, powders, and dried herbs such as Ishpingo, Guayusa, and Artemisia Annua.

#### Guayusa

- Energizing
- Anti-oxidants
- It is good for your digestion, immune system, and vascular system. It also cleans the teeth, improves your energy levels, and is useful for the weight loss.

#### Ishpingo

- Antidepressant
- It smells like cinnamon and tastes like sweet pepper.

## Dried, Extract & Powder

Artemisia Annua

Guayusa

Ishpingo