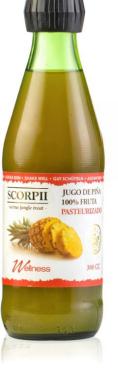

## Tropical Fruit Juice

Biolcom

- ▶ 100% fruit without sugar, chemicals, preservatives, or added ingredients.
- ▶ It is NFC (not from concentrate), it is from fresh fruits from the field to the bottle.
- > 300cc per bottle.