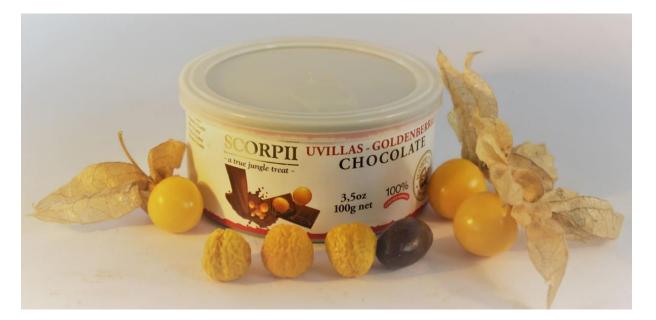

# Dried goldeberries (physalis) with chocolate

- ▶ Dried goldenberries covered with dark Chocolate 55% Arriba cocoa (or more).
- Goldenberries have antioxidant content and anti-inflammatory properties.

# Dried goldeberries (physalis) with chocolate

- ► Golden berries are also good for weight loss, cholesterol balance, cancer prevention, Diabetes control, improve liver health, improve vision, and boost your immunity.
- Source: https://www.organicfacts.net/health-benefits/fruit/golden-berries.html;