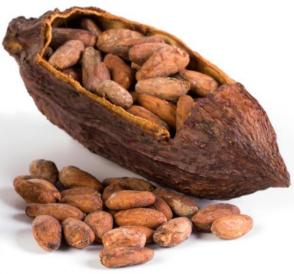

#### Cacao beans with chocolate

- Cocoa beans covered with dark Chocolate 80% Arriba cocoa (or more).
- Cacao as a Superfood!
- 1.) 40 times the antioxidants of blueberries
- 2.) Highest Plant-Based Source of Iron
- 3.) Raw cacao is a magnesium powerhouse
- 4.) Raw cacao has more calcium than cow's milk
- 5.) Raw cacao acts as a natural mood elevator and anti-depressant.