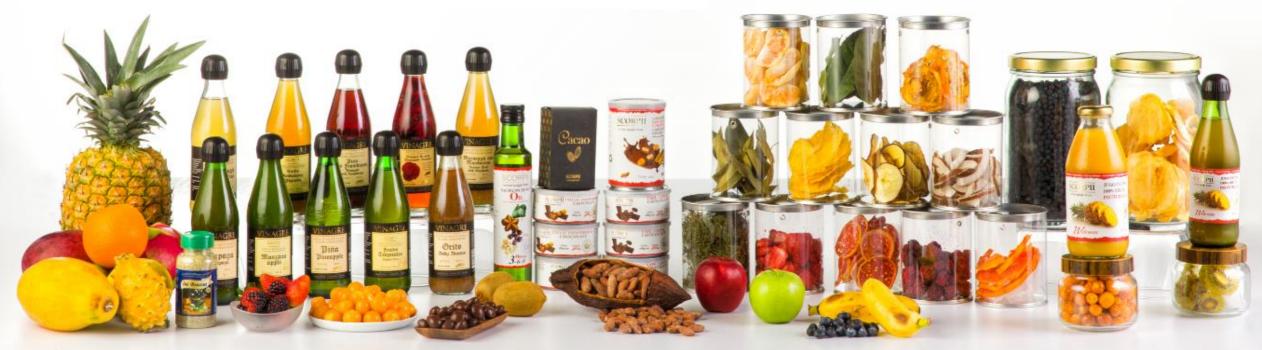

### Biolcom: About Us

Biolcom

- Biolcom is an Ecuadorian company under Swiss management, which started its operations in 2003.
- Our target:
  - Use the advantage of the biodiversity of Ecuadorian fruits, herbs, and plants to produce natural healthy products for the world market.
  - To develop sustainable superfood production in coordination with the laws of nature.
  - ► To use swiss quality, technology, and innovation for superfoods production in Ecuador.
  - To provide healthy, unique, and nutritive products for our customers.
- We are always focused in taking advantage of the Ecuadorian fruits and herbs properties with a sustainable development.
- Our brand is "SCORPII", which means protection of the forest, sea, and environment.

## Our products:

**Biolcom** 

13 herbs macerated in sea salt

herbs

**SCORPII** 

# Our products:

# **SCORPII**

## **FRUITS**

### Dried fruits with chocolate

**SCORPII** 

## Tropical Fruit Vinegar

- In order to keep all beneficial elements as polyphenols, we maintain the pulp inside the vinegar, which allows us to keep the beneficial components still after the fermentation, during the ripening process. Vinegar has to be ripened in order to improve the flavor. As older the vinegar, as better the flavors!
- Product with double fermentation.

## Tropical Fruit Vinegar

## Tropical Fruit Juice

Biolcom

- ▶ 100% fruit without sugar, chemicals, preservatives, or added ingredients.
- ▶ It is NFC (not from concentrate), it is from fresh fruits from the field to the bottle.
- > 300cc per bottle.

**Dried Fruits** 

### **Dried Fruits**

- Fruits are dried with solar energy.
- Goldeberries, baby bananas, and pineapple are our most common dried fruits.
- We also offer dried <u>mango</u> since December until February.
- Blackberries, wild blueberries (mortiño), papaya, banana Cavendish, and guava (guayaba) are also part of our offer.

# HERBS, PLANTS & NUTS

### Dried, Extract & Powder

Biolcom

We can produce extracts, tinctures, powders, and dried herbs such as Ishpingo, Guayusa, and Artemisia Annua.

## Dried, Extract & Powder

Artemisia Annua

Guayusa

Ishpingo

### Oils: Sacha Inchi Oil

- Sacha inchi lowers LDL and raises HDL cholesterol. This is helpful because that marker can reflect dietary problems and genetic dispositions toward some diseases.
- ► These seeds contain a good amount of tryptophan, a precursor for serotonin. Serotonin is a feel-good hormone and neurotransmitter that helps us deal with stress and feel calm and happy. The omega 3 also reduces inflammation in the brain, which can cause mood shifts, headaches, and more.
- ► Higher serotonin levels, thanks to the tryptophan, also regulate appetite so we don't get cravings, overeat, or snack more than we need to.
- It contains Omega 3, 6, and 9!

### Salt

Biolcom

- Gourmet herbal salt with 13 carefully selected herbs from the garden to your table.
- Perfect for cooking all kind of dishes for your meals.