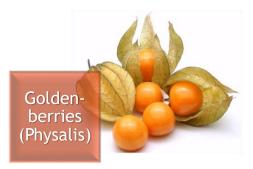

# Dried goldeberries (physalis) with chocolate

- ▶ Dried goldenberries covered with dark Chocolate 55% Arriba cocoa (or more).
- Goldenberries have antioxidant content and anti-inflammatory properties.

# Dried goldeberries (physalis) with chocolate

- ► Golden berries are also good for weight loss, cholesterol balance, cancer prevention, Diabetes control, improve liver health, improve vision, and boost your immunity.
- Source: https://www.organicfacts.net/health-benefits/fruit/golden-berries.html;