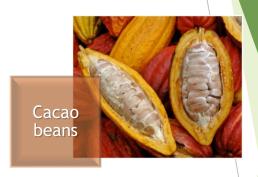

#### Cacao beans with chocolate

- Cocoa beans covered with dark Chocolate 80% Arriba cocoa (or more).
- Cacao as a Superfood!
- 1.) 40 times the antioxidants of blueberries
- 2.) Highest Plant-Based Source of Iron
- 3.) Raw cacao is a magnesium powerhouse
- 4.) Raw cacao has more calcium than cow's milk
- 5.) Raw cacao acts as a natural mood elevator and anti-depressant.