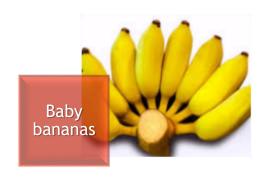

## Dried baby bananas with chocolate-Chocorito

- Dried baby bananas covered with dark Chocolate 55% Arriba cocoa (or more).
- Baby bananas are a variety of bananas.

These fruit has a lot of potassium! And people who consume high amounts of potassium have up to 27% lower risk of heart disease.

Moreover, it can help athletes increase their performance. It provides a quick boost of energy and are a source of vitamins C & B6.

SCORPII

Tal true jungle treat

CHOCOLATE
OSCURO
100% cacao arriba

200g net