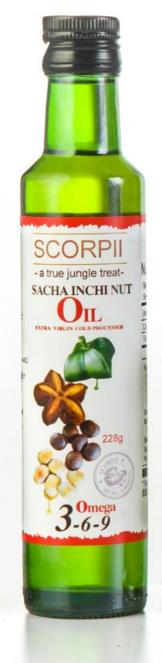

### Oils: Sacha Inchi Oil

- Sacha inchi lowers LDL and raises HDL cholesterol. This is helpful because that marker can reflect dietary problems and genetic dispositions toward some diseases.
- ► These seeds contain a good amount of tryptophan, a precursor for serotonin. Serotonin is a feel-good hormone and neurotransmitter that helps us deal with stress and feel calm and happy. The omega 3 also reduces inflammation in the brain, which can cause mood shifts, headaches, and more.
- ► Higher serotonin levels, thanks to the tryptophan, also regulate appetite so we don't get cravings, overeat, or snack more than we need to.
- It contains Omega 3, 6, and 9!