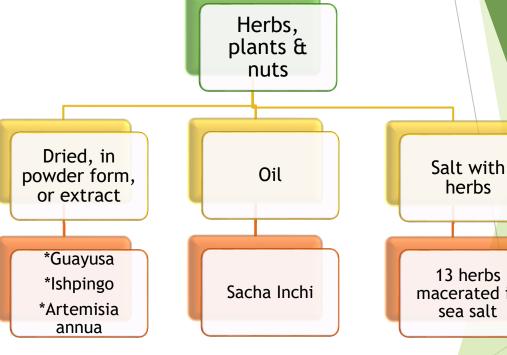

# HERBS, PLANTS & NUTS

### Dried, Extract & Powder

Biolcom

We can produce extracts, tinctures, powders, and dried herbs such as Ishpingo, Guayusa, and Artemisia Annua.

### Oils: Sacha Inchi Oil

- Sacha inchi lowers LDL and raises HDL cholesterol. This is helpful because that marker can reflect dietary problems and genetic dispositions toward some diseases.
- ► These seeds contain a good amount of tryptophan, a precursor for serotonin. Serotonin is a feel-good hormone and neurotransmitter that helps us deal with stress and feel calm and happy. The omega 3 also reduces inflammation in the brain, which can cause mood shifts, headaches, and more.
- ► Higher serotonin levels, thanks to the tryptophan, also regulate appetite so we don't get cravings, overeat, or snack more than we need to.
- It contains Omega 3, 6, and 9!

### Salt

Biolcom

- Gourmet herbal salt with 13 carefully selected herbs from the garden to your table.
- Perfect for cooking all kind of dishes for your meals.