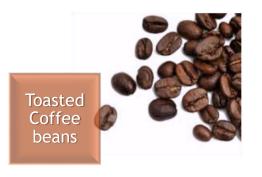

## Arabic Expresso Coffee beans with chocolate

- Arabic expresso coffee beans covered with dark Chocolate 55% Arriba cocoa (or more).
- Coffee benefits: it improves you energy levels, makes you smarter, and burns fat.