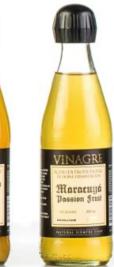

## Tropical Fruit Vinegar

- In order to keep all beneficial elements as polyphenols, we maintain the pulp inside the vinegar, which allows us to keep the beneficial components still after the fermentation, during the ripening process. Vinegar has to be ripened in order to improve the flavor. As older the vinegar, as better the flavors!
- Product with double fermentation.

## Tropical Fruit Vinegar