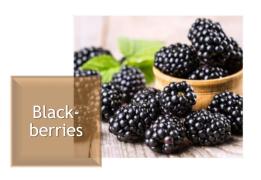

### **Dried Fruits**

- Fruits are dried with solar energy.
- Goldeberries, baby bananas, and pineapple are our most common dried fruits.
- We also offer dried <u>mango</u> since December until February.
- Blackberries, wild blueberries (mortiño), papaya, banana Cavendish, and guava (guayaba) are also part of our offer.