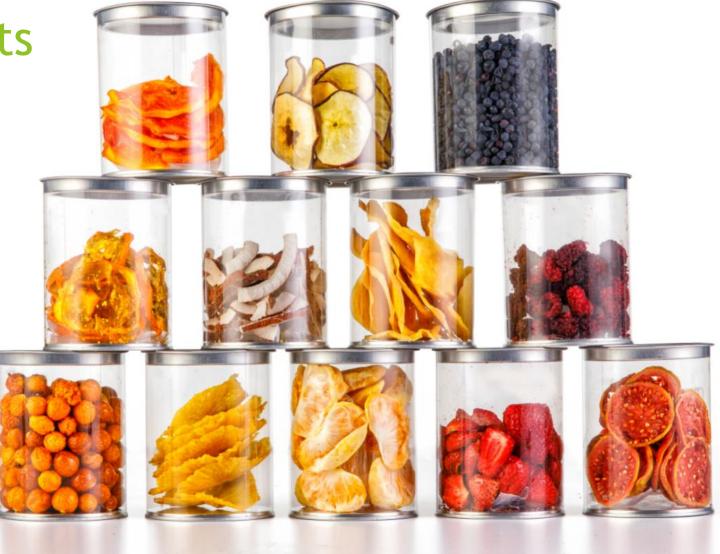

### **Dried Fruits**

- Fruits are dried with solar energy.
- Goldeberries, baby bananas, and pineapple are our most common dried fruits.
- We also offer dried <u>mango</u> since December until February.
- Blackberries, wild blueberries (mortiño), papaya, banana Cavendish, and guava (guayaba) are also part of our offer.