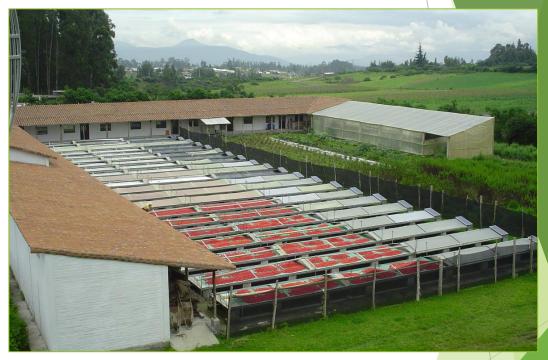

### **Dried Fruits**

- Fruits are dried with solar energy.
- Goldeberries, baby bananas, and pineapple are our most common dried fruits.
- We also offer dried <u>mango</u> since December until February.
- Blackberries, wild blueberries (mortiño), papaya, banana Cavendish, and guava (guayaba) are also part of our offer.