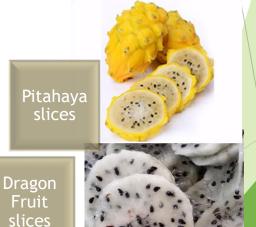

#### PITAHAYA SLICES

Rich in magnesium, vitamin B2, antioxidants, fiber, vitamin C, and iron.

**DRAGON FRUIT SLICES** 

Source: https://www.organicfacts.net/; https://www.pitayaplus.com/pages/what-is-pitaya