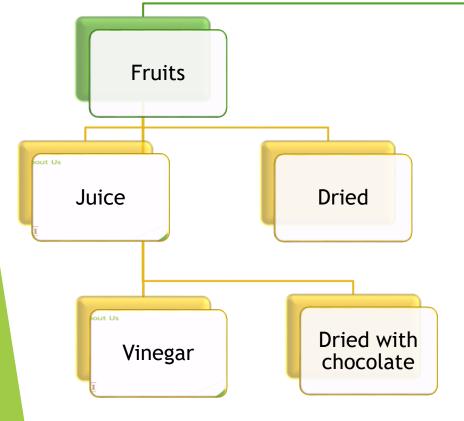

## **FRUITS**

## Tropical Fruit Vinegar

- In order to keep all beneficial elements as polyphenols, we maintain the pulp inside the vinegar, which allows us to keep the beneficial components still after the fermentation, during the ripening process. Vinegar has to be ripened in order to improve the flavor. As older the vinegar, as better the flavors!
- Product with double fermentation.

## Tropical Fruit Vinegar

## Tropical Fruit Juice

Biolcom

- ▶ 100% fruit without sugar, chemicals, preservatives, or added ingredients.
- ▶ It is NFC (not from concentrate), it is from fresh fruits from the field to the bottle.
- > 300cc per bottle.

**Dried Fruits** 

### **Dried Fruits**

- Fruits are dried with solar energy.
- Goldeberries, baby bananas, and pineapple are our most common dried fruits.
- We also offer dried <u>mango</u> since December until February.
- Blackberries, wild blueberries (mortiño), papaya, banana Cavendish, and guava (guayaba) are also part of our offer.