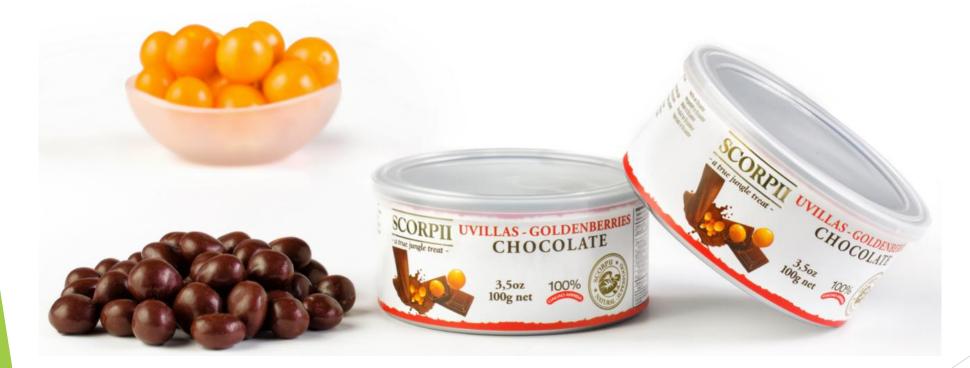

# Dried goldeberries (physalis) with chocolate

- ▶ Dried goldenberries covered with dark Chocolate 55% Arriba cocoa (or more).
- Goldenberries have antioxidant content and anti-inflammatory properties.

# Dried goldeberries (physalis) with chocolate

- ► Golden berries are also good for weight loss, cholesterol balance, cancer prevention, Diabetes control, improve liver health, improve vision, and boost your immunity.
- Source: https://www.organicfacts.net/health-benefits/fruit/golden-berries.html;