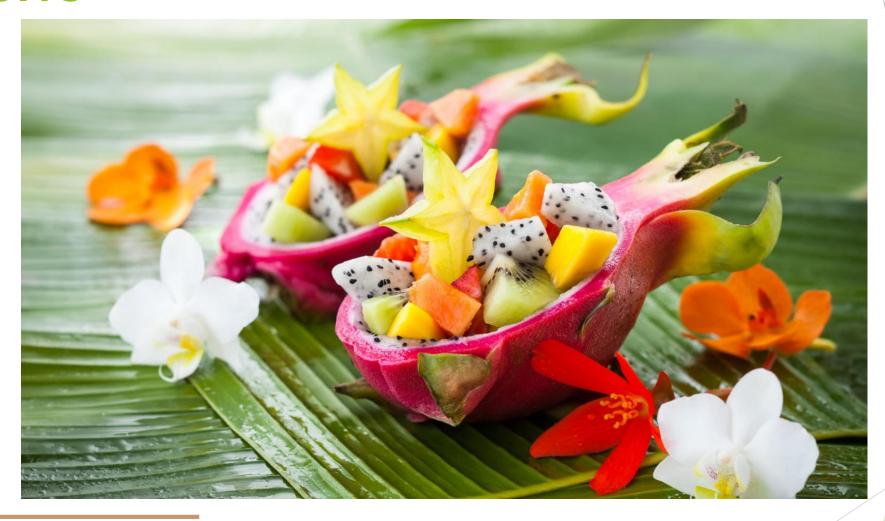

#### PITAHAYA SLICES

Rich in magnesium, vitamin B2, antioxidants, fiber, vitamin C, and iron.

**DRAGON FRUIT SLICES** 

Source: https://www.organicfacts.net/; https://www.pitayaplus.com/pages/what-is-pitaya