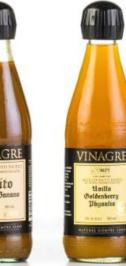

## Tropical Fruit Vinegar

- In order to keep all beneficial elements as polyphenols, we maintain the pulp inside the vinegar, which allows us to keep the beneficial components still after the fermentation, during the ripening process. Vinegar has to be ripened in order to improve the flavor. As older the vinegar, as better the flavors!
- Product with double fermentation.

## Tropical Fruit Vinegar