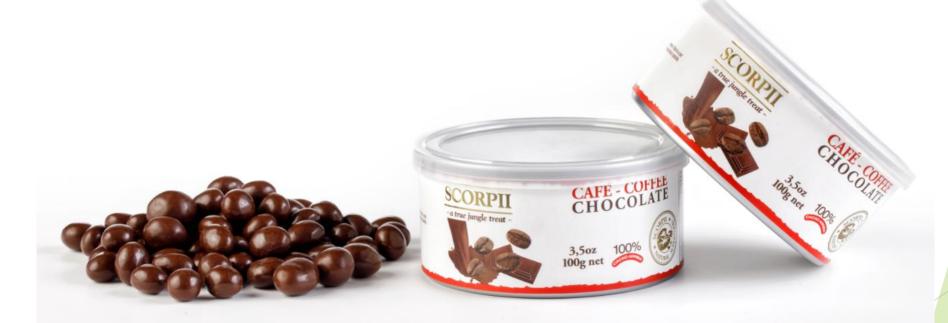

## Arabic Expresso Coffee beans with chocolate

- Arabic expresso coffee beans covered with dark Chocolate 55% Arriba cocoa (or more).
- Coffee benefits: it improves you energy levels, makes you smarter, and burns fat.

#### Cacao beans with chocolate

- Cocoa beans covered with dark Chocolate 80% Arriba cocoa (or more).
- Cacao as a Superfood!
- 1.) 40 times the antioxidants of blueberries
- 2.) Highest Plant-Based Source of Iron
- 3.) Raw cacao is a magnesium powerhouse
- 4.) Raw cacao has more calcium than cow's milk
- 5.) Raw cacao acts as a natural mood elevator and anti-depressant.