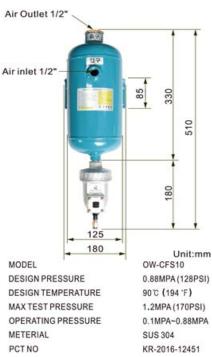

### 4. Onwoo Water Separator Model

SUS 304

KR-2016-12451

| Model                  | JIN-045                                                                                                                                                           | OW-S10                        | OW-H10                               | OW-CFS01                                            | OW-CFS10                                             | OW-HP0120                                           | OW-HP1020                                            |
|------------------------|-------------------------------------------------------------------------------------------------------------------------------------------------------------------|-------------------------------|--------------------------------------|-----------------------------------------------------|------------------------------------------------------|-----------------------------------------------------|------------------------------------------------------|
| Size                   | 25A                                                                                                                                                               | 15A                           | 15A                                  | 15A                                                 | 15A                                                  | 20A                                                 | 20A                                                  |
| Flow rate<br>(Nm³/min) | 8.8                                                                                                                                                               | 2.4                           | 2.0                                  | 1.2                                                 | 2.0                                                  | 2.8                                                 | 4.0                                                  |
| Method<br>(Step)       | Centrifugation                                                                                                                                                    | Centrifugation                | 1. Centrifugation<br>2. Filter(10µm) | 1. Centrifugation<br>2. Filter(1µm)<br>3. Absorbent | 1. Centrifugation<br>2 .Filter(10μm)<br>3. Absorbent | 1. Centrifugation<br>2. Filter(1µm)<br>3. Absorbent | 1. Centrifugation<br>2. Filter(10μm)<br>3. Absorbent |
| Performance            | 99.5%                                                                                                                                                             | 99.5%                         | 99.8%                                | 99.99%                                              | 99.99%                                               | 99.99%                                              | 99.99%                                               |
| Material               | SS400                                                                                                                                                             | SUS304                        | SUS304                               | SUS304                                              | SUS304                                               | SUS304                                              | SUS304                                               |
| Location               | Intermediate                                                                                                                                                      |                               |                                      | Less Than 5 met                                     | ers from work site                                   | 2                                                   |                                                      |
| Drain                  | Auto drain valve                                                                                                                                                  | Auto drain<br>valve           | Auto drain valve                     | Auto drain valve                                    | Auto drain valve                                     | Ball Valve                                          | Ball Valve)                                          |
| Application            | Where<br>1. Required<br>Large quantity<br>of air at one<br>time.<br>ex) Die Casting<br>2. Creating<br>heavy Moisture<br>at intermediate<br>of compressed<br>line. | Air Blow<br>Pneumatic<br>Tool | Pneumatic<br>Tool                    | Painting                                            | Pneumatic<br>Tool                                    | Production Equ<br>Accessory use o                   |                                                      |
| Warranty               | 1 Year                                                                                                                                                            |                               | 2 Y                                  | 'ears                                               |                                                      | 2 Y                                                 | ears                                                 |
| Working<br>Pressure    | ertically within 5 n                                                                                                                                              |                               | Pressure ( ~ 9kg                     | g/m²)                                               |                                                      | Medium/High                                         | n( ~ 20kg/m²)                                        |

METERIAL

PCTNO

Note : Install vertically within 5 meters from work site.

Auto Drain Valve, Filter Element & Absorbent are excluded warranty because of expandable supplies.