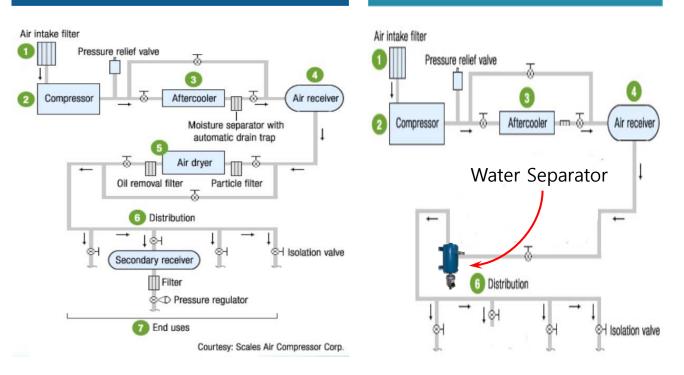

#### Air Purifier, Remove 99.9% Water & Oil at Compressed Air

Traditional Air Supply System

Onwoo System

### 2. Features & Performance

- Remove 99.9% of Water & Oil Mist, Provide High Quality of Air.
   1<sup>st</sup> Step : Separation by Centrifugation
   2<sup>nd</sup> Step : Filter with Long Durability
   3<sup>rd</sup> Step : Absorbent
- Dramatically reduce Maintenance cost.(Semi-Permanent Life) (Auto Drain Valve need to Periodic Check & Replacement)
- 1 unit can apply Multiple Place. (4.0N m<sup>2</sup>/min @ 7bar)
- Can install at Small Space.