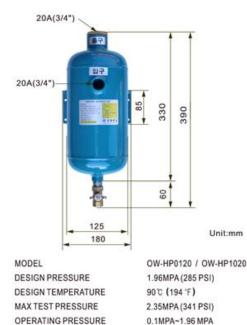

### 4. Onwoo Water Separator Model

SUS 304

KR-2016-12451

| Model                  | JIN-045                                                                                                                                                           | OW-S10                        | OW-H10                               | OW-CFS01                                            | OW-CFS10                                             | OW-HP0120                                           | OW-HP1020                                            |
|------------------------|-------------------------------------------------------------------------------------------------------------------------------------------------------------------|-------------------------------|--------------------------------------|-----------------------------------------------------|------------------------------------------------------|-----------------------------------------------------|------------------------------------------------------|
| Size                   | 25A                                                                                                                                                               | 15A                           | 15A                                  | 15A                                                 | 15A                                                  | 20A                                                 | 20A                                                  |
| Flow rate<br>(Nm³/min) | 8.8                                                                                                                                                               | 2.4                           | 2.0                                  | 1.2                                                 | 2.0                                                  | 2.8                                                 | 4.0                                                  |
| Method<br>(Step)       | Centrifugation                                                                                                                                                    | Centrifugation                | 1. Centrifugation<br>2. Filter(10µm) | 1. Centrifugation<br>2. Filter(1µm)<br>3. Absorbent | 1. Centrifugation<br>2 .Filter(10μm)<br>3. Absorbent | 1. Centrifugation<br>2. Filter(1µm)<br>3. Absorbent | 1. Centrifugation<br>2. Filter(10μm)<br>3. Absorbent |
| Performance            | 99.5%                                                                                                                                                             | 99.5%                         | 99.8%                                | 99.99%                                              | 99.99%                                               | 99.99%                                              | 99.99%                                               |
| Material               | SS400                                                                                                                                                             | SUS304                        | SUS304                               | SUS304                                              | SUS304                                               | SUS304                                              | SUS304                                               |
| Location               | Intermediate                                                                                                                                                      |                               |                                      | Less Than 5 met                                     | ers from work site                                   | 2                                                   |                                                      |
| Drain                  | Auto drain valve                                                                                                                                                  | Auto drain<br>valve           | Auto drain valve                     | Auto drain valve                                    | Auto drain valve                                     | Ball Valve                                          | Ball Valve)                                          |
| Application            | Where<br>1. Required<br>Large quantity<br>of air at one<br>time.<br>ex) Die Casting<br>2. Creating<br>heavy Moisture<br>at intermediate<br>of compressed<br>line. | Air Blow<br>Pneumatic<br>Tool | Pneumatic<br>Tool                    | Painting                                            | Pneumatic<br>Tool                                    | Production Equ<br>Accessory use o                   |                                                      |
| Warranty               | 1 Year                                                                                                                                                            |                               | 2 Y                                  | 'ears                                               |                                                      | 2 Y                                                 | ears                                                 |
| Working<br>Pressure    | ertically within 5 n                                                                                                                                              |                               | Pressure ( ~ 9kg                     | g/m²)                                               |                                                      | Medium/High                                         | n( ~ 20kg/m²)                                        |

METERIAL

PCTNO

Note : Install vertically within 5 meters from work site.

Auto Drain Valve, Filter Element & Absorbent are excluded warranty because of expandable supplies.