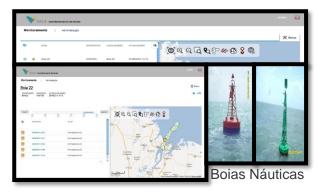

# I-Dutto Deployments in Traceability & Telemetry – TRL9

BR PETROBRAS

Traceability and Telemetry -Maintenance Materials - O&G Platforms

VALE

Traceability and Telemetry in Seaport Nautical Buoys

BR PETROBRAS