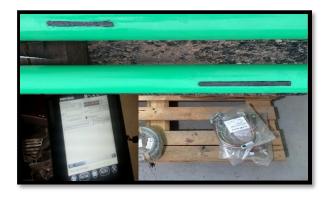

# I-Dutto Deployments in Traceability & Telemetry – TRL9

BR PETROBRAS

Traceability and Telemetry -Maintenance Materials - O&G Platforms

VALE

Traceability and Telemetry in Seaport Nautical Buoys

BR PETROBRAS