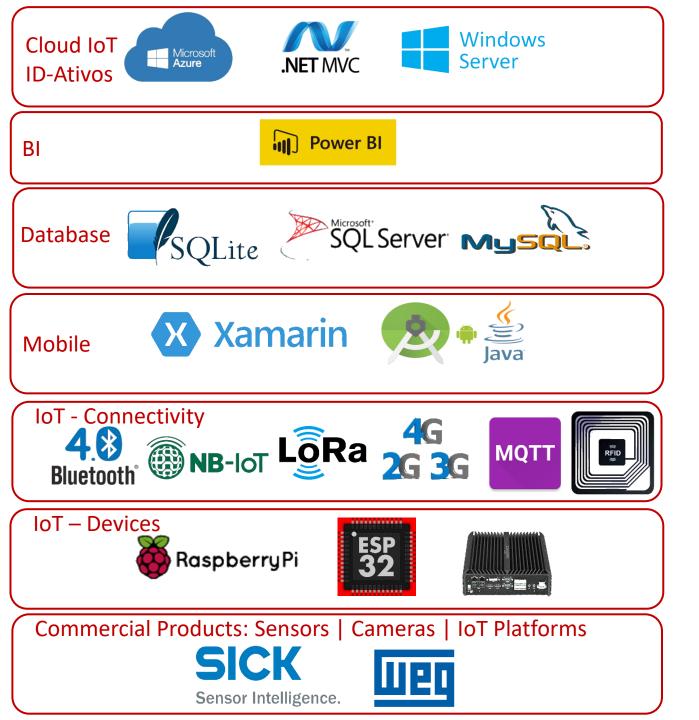

## TECNOLOGIAS

## Integrations & Customizations - Hardware to Analytics Dataflow