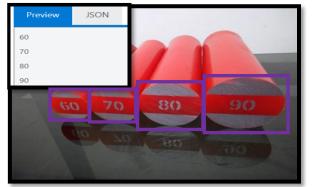

TECHNOLOGIES: Microsoft Azure Computer Visio | WEB | Apps

**RTLS Assets & Professionals** 

TECHNOLOGIES: BLE | 4G | WIFI | LOAD CELLS | ACCELEROMETERS | SMARTBAND | WEB | Apps

Digitization of Processes & Documents TECHNOLOGIES: 4G | WIFI | WEB | Apps