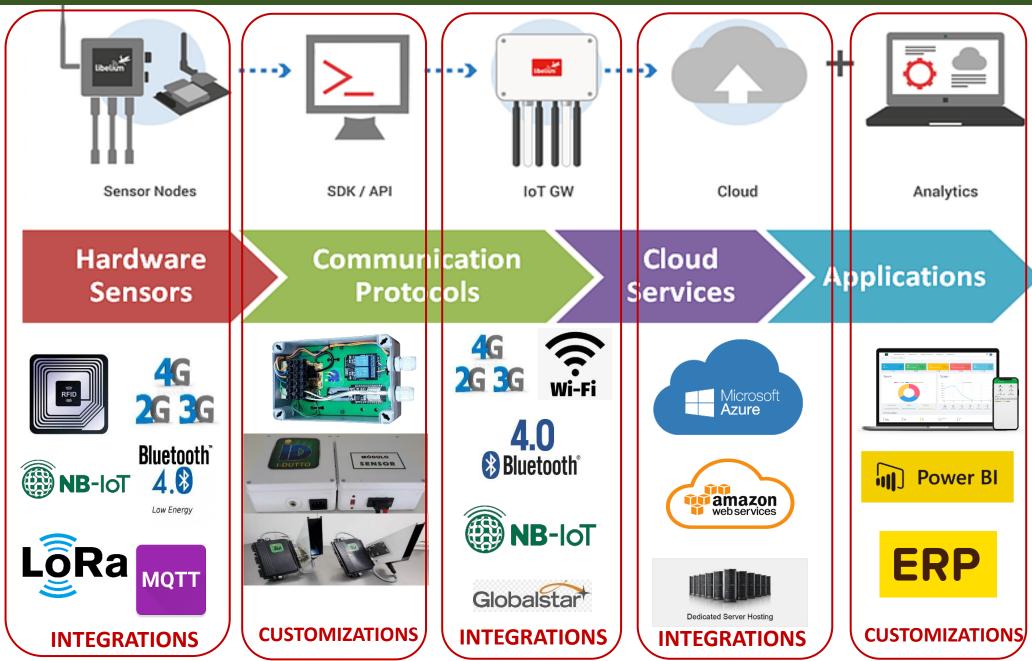

ce | .NET Core | WEB | Apps



Supply Chain Management – RFID TECHNOLOGIES: RFID | WEB | Apps



**Automated Image Identification** 

TECHNOLOGIES: Microsoft Azure Computer Visio | WEB | Apps



**RTLS Assets & Professionals** 

TECHNOLOGIES: BLE | 4G | WIFI | LOAD CELLS | ACCELEROMETERS | SMARTBAND | WEB | Apps



Digitization of Processes & Documents TECHNOLOGIES: 4G | WIFI | WEB | Apps



03 Co-Founders | Graduated Incubator PUC-Rio University (2013) | TRL9

National Institute of Metrology, Quality and Technology - Inmetro Projects Incubator - (2014-2019)

We deliver Sensors and IoT Devices (Commercial and Custom) integrated to Legacy Systems (ERP, WMS, etc.) through Embedded Software/WEB/Mobile





## TECNOLOGIAS



## Integrations & Customizations - Hardware to Analytics Dataflow







## **Competition Environment**

1- Competitors: Integrating Companies in General

2- Most integrators are adopting some level of IoT positioning, but far from meeting existing demands satisfactorily

3- Lots of space for integrators specializing in Traceability and Telemetry with high customization and connectivity capabilities

# **Integrating IoT Solutions for Traceability and Telemetry**



PROBLEM: Needs to collect data quickly, reliably and integrated with legacy systems in Industrial and Logistics Processes.