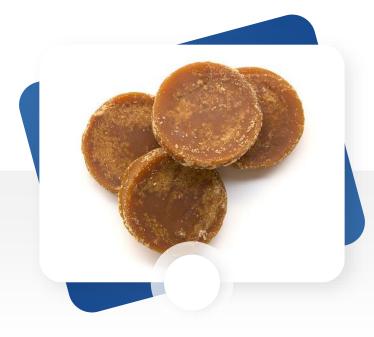

Coconut Palm Jaggery Sugar Chunks

| Form:   | Solid Cylinder Block  |
|---------|-----------------------|
| Color:  | Dark Brown            |
| Purity: | 100% Coconut palm Sap |

Organic Liquid Coconut Palm Sugar

# Organic Coconut Palm Sugar Chunks

Palm Jaggery or Palm Sugar is believed to be one of the healthy sugar substitutes that is available in the market today. Unlike sugar, it is Unrefined and unbleached retaining all its nutrients. It has a smoky flavor and a rich aroma

Start from US\$ 1800 / MT

FOB/CNF/CIF

# PRODUCT **DESCRIPTION**

Form: Solid Cylinder Block

**Color:** Dark Brown

**Purity:** 100 % Coconut Sap

**Moisture :** Max 10 %

**Shelf Life:** 12 Months

**Production:** 75 MT / Month

MOQ: 20ft (18 MT) (or) LCL Possible