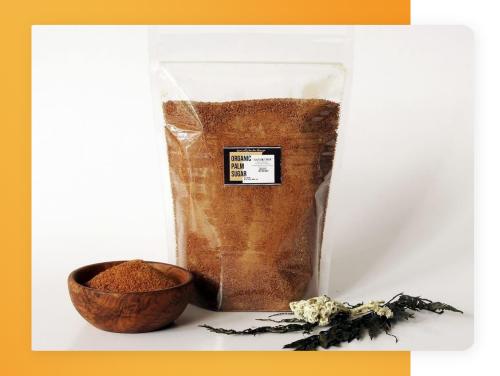

# **Granulated Coconut Palm Sugar**

Coconut sugar is made in a natural 2-step process: A cut is made on the flower of the coconut palm and the liquid sap is collected into containers. The sap is placed under heat until most of the water has evaporated.

The end product is brown and granulated. Its color is similar to that of raw sugar, but the particle size is typically smaller or more variable.

Start from US\$ 2450 / MT

FOB/CNF/CIF

#### PRODUCT **DESCRIPTION**

Form: Granular form (Mesh 16)

**Color:** Organic Brown

**Purity:** 100 % Coconut Sap

**Moisture :** 1,52 %

**Total Sugar:** 98,51 %

**Total Ash:** 2,48 %

**Shelf life:** 2 Years