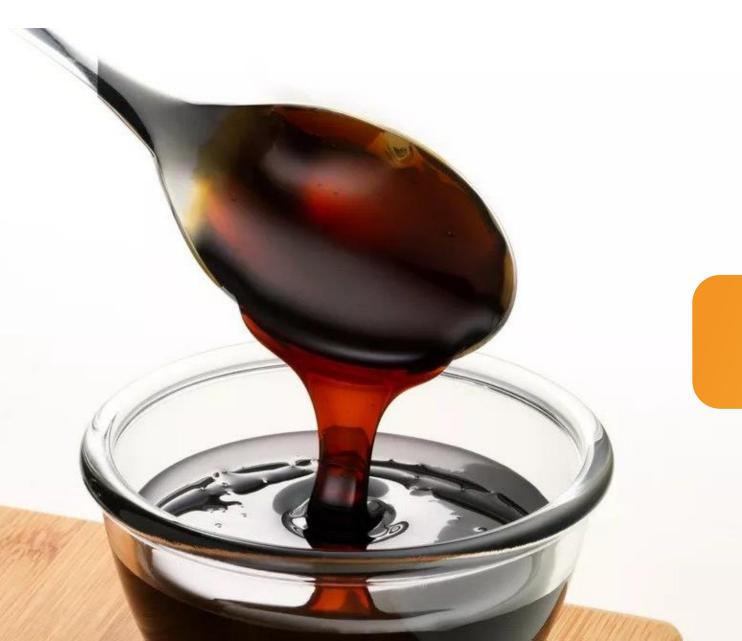

#### Organic Coconut Palm Sugar Liquid

A Wholesome Sweetener which is harvested from Coconut Sap. Coconut Sugar & Coconut Nectar is a healthier and wholesome alternative to refined sugar or artificial sweeteners, masked with a deliciously sweet caramel taste.

### PRODUCT **DESCRIPTION**

**Form:** Liquid Form

**Color:** Dark Brown

**Purity:** 100 % Coconut Sap

**Brix :** .>70

**Shelf Life:** 12 Months

**Production:** 75 MT / Month

**MOQ:** 10 MT

**Packaging:** Drum, Bottle, Jerry can (or) As per buyers'

requirement

Weight: 1,4 kg / Ltr