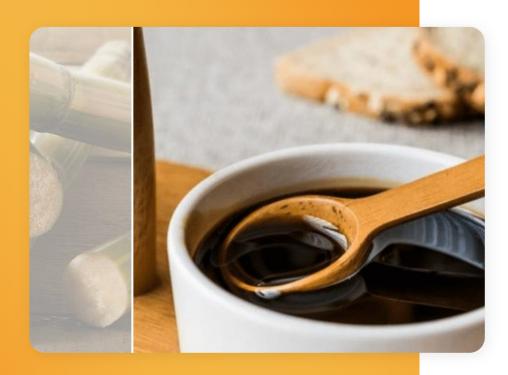

Coconut Palm Jaggery Sugar Chunks

| Form:   | Solid Cylinder Block  |
|---------|-----------------------|
| Color:  | Dark Brown            |
| Purity: | 100% Coconut palm Sap |

Organic Liquid Coconut Palm Sugar

| Form:   | Liquid form           |
|---------|-----------------------|
| Color:  | Dark brown to light   |
| Purity: | 100% Coconut Palm Sap |

Organic Inverted Liquid Cane Sugar

| Form:    | Liquid form       |
|----------|-------------------|
| Color:   | White (IU 80)     |
| Purity : | 100% Organic Cane |