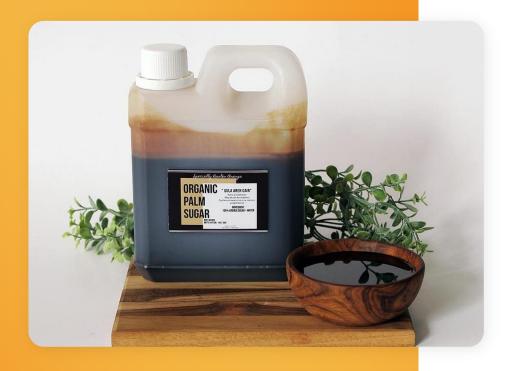

Coconut Palm Jaggery Sugar Chunks

| Form:   | Solid Cylinder Block  |
|---------|-----------------------|
| Color:  | Dark Brown            |
| Purity: | 100% Coconut palm Sap |

Organic Liquid Coconut Palm Sugar

| Form:   | Liquid form           |
|---------|-----------------------|
| Color:  | Dark brown to light   |
| Purity: | 100% Coconut Palm Sap |

Organic Inverted Liquid Cane Sugar

| Form:    | Liquid form       |
|----------|-------------------|
| Color:   | White (IU 80)     |
| Purity : | 100% Organic Cane |