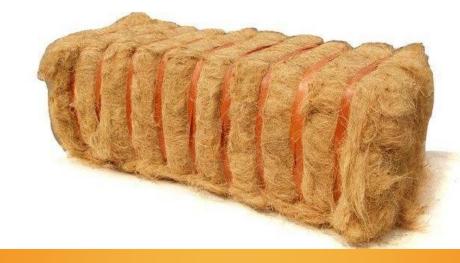

# **Coconut Fiber / Coir Fiber**

Coir, or coconut fiber, is a natural fiber extracted from the outer husk of coconut and used in products such as floor mats, doormats, brushes and mattresses. Coir is the fibrous material found between the hard, internal shell and the outer coat of a coconut. The coir fiber is relatively water-proof and is one of few natural fibers resistant to damage by salt water.

#### PRODUCT **DESCRIPTION**

**Color:** Light Brown – Golden Brown

**Moisture :** Max 18%

Impurity: 3%

Length of coconut fiber: 5-25 cm (5-15 cm Max

20%, 10-25cm Min 60%)

**Packaging :** 90 – 120 kg / Bale

**Dimension :**  $40 \times 70 \times 110$ 

**Conteiner:** 40ft HC (18,5 MT)

**MOQ:** 40ft HC (18,5 MT)

Production

36 MT / Month

**Capacity:** 

**Office**: The City Tower 81 M.H.

Thamrin.st, RT.1/RW.5,

Menteng, Central Jakarta