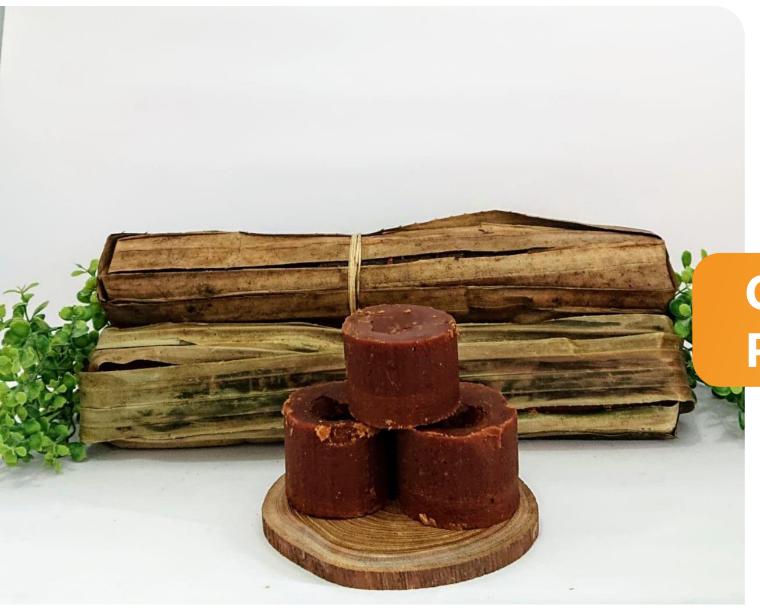

# Organic Coconut Palm Sugar Chunks

Palm Jaggery or Palm Sugar is believed to be one of the healthy sugar substitutes that is available in the market today. Unlike sugar, it is Unrefined and unbleached retaining all its nutrients. It has a smoky flavor and a rich aroma

# PRODUCT **DESCRIPTION**

Form: Solid Cylinder Block

**Color:** Dark Brown

**Purity:** 100 % Coconut Sap

**Moisture :** Max 10 %

**Shelf Life:** 12 Months

**Production:** 75 MT / Month

MOQ: 20ft (18 MT) (or) LCL Possible