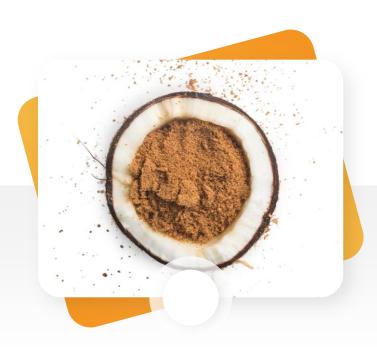

Granulated Coconut Palm Sugar

| Form:   | Granular mesh 16 |
|---------|------------------|
| Color:  | Light Brown      |
| Purity: | 100% Coconut Sap |

Low-Gl Organic Brown Cane Sugar

| Form:   | Crystal form          |
|---------|-----------------------|
| Color:  | Light Brown (IU 1200) |
| Purity: | 100% Organic Cane     |

# **Granulated Coconut Palm Sugar**

Coconut sugar is made in a natural 2-step process: A cut is made on the flower of the coconut palm and the liquid sap is collected into containers. The sap is placed under heat until most of the water has evaporated.

The end product is brown and granulated. Its color is similar to that of raw sugar, but the particle size is typically smaller or more variable.

Start from US\$ 2450 / MT

FOB/CNF/CIF

#### PRODUCT **DESCRIPTION**

Form: Granular form (Mesh 16)

**Color:** Organic Brown

**Purity:** 100 % Coconut Sap

**Moisture :** 1,52 %

**Total Sugar:** 98,51 %

**Total Ash:** 2,48 %

**Shelf life:** 2 Years