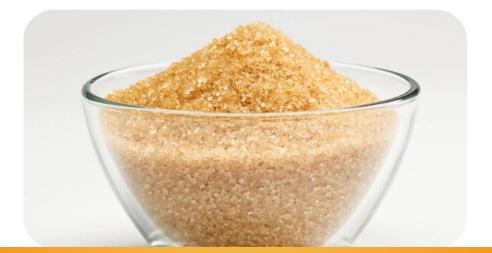

# **Granulated Coconut Palm Sugar**

Coconut sugar is made in a natural 2-step process: A cut is made on the flower of the coconut palm and the liquid sap is collected into containers. The sap is placed under heat until most of the water has evaporated.

The end product is brown and granulated. Its color is similar to that of raw sugar, but the particle size is typically smaller or more variable.

Start from US\$ 2450 / MT

FOB/CNF/CIF

#### PRODUCT **DESCRIPTION**

Form: Granular form (Mesh 16)

**Color:** Organic Brown

**Purity:** 100 % Coconut Sap

**Moisture :** 1,52 %

**Total Sugar:** 98,51 %

**Total Ash:** 2,48 %

**Shelf life:** 2 Years