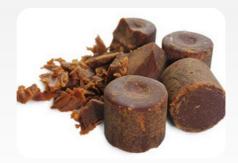

Coconut Palm Jaggery Sugar Chunks

| Form:   | Solid Cylinder Block  |
|---------|-----------------------|
| Color:  | Dark Brown            |
| Purity: | 100% Coconut palm Sap |

Organic Liquid Coconut Palm Sugar

# Organic Coconut Palm Sugar Chunks

Palm Jaggery or Palm Sugar is believed to be one of the healthy sugar substitutes that is available in the market today. Unlike sugar, it is Unrefined and unbleached retaining all its nutrients. It has a smoky flavor and a rich aroma

Start from US\$ 1800 / MT

FOB/CNF/CIF

# PRODUCT **DESCRIPTION**

Form: Solid Cylinder Block

**Color:** Dark Brown

**Purity:** 100 % Coconut Sap

**Moisture :** Max 10 %

**Shelf Life:** 12 Months

**Production:** 75 MT / Month

MOQ: 20ft (18 MT) (or) LCL Possible