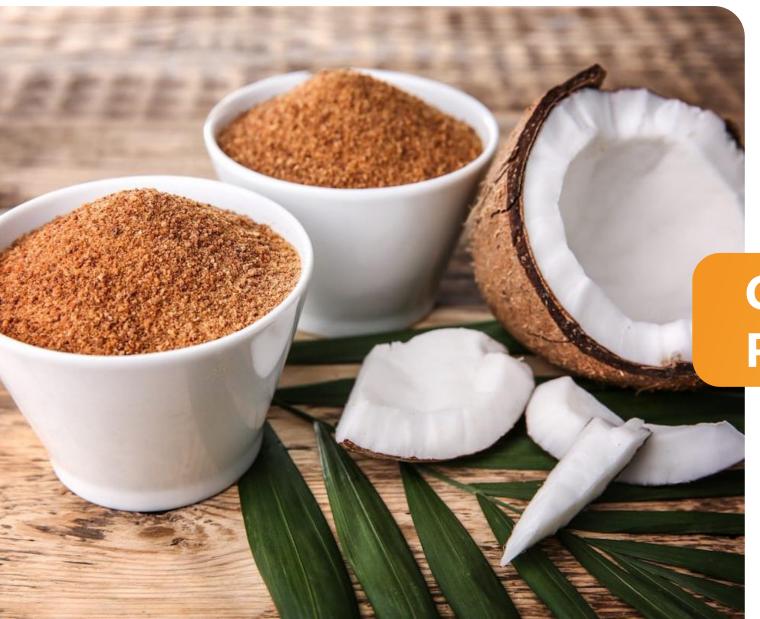

# **Granulated Coconut Palm Sugar**

Coconut sugar is made in a natural 2-step process: A cut is made on the flower of the coconut palm and the liquid sap is collected into containers. The sap is placed under heat until most of the water has evaporated.

The end product is brown and granulated. Its color is similar to that of raw sugar, but the particle size is typically smaller or more variable.

Start from US\$ 2450 / MT

FOB/CNF/CIF

#### PRODUCT **DESCRIPTION**

Form: Granular form (Mesh 16)

**Color:** Organic Brown

**Purity:** 100 % Coconut Sap

**Moisture :** 1,52 %

**Total Sugar:** 98,51 %

**Total Ash:** 2,48 %

**Shelf life:** 2 Years