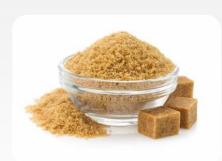

Granulated Coconut Palm Sugar

| Form:   | Granular mesh 16 |
|---------|------------------|
| Color:  | Light Brown      |
| Purity: | 100% Coconut Sap |

Low-Gl Organic Brown Cane Sugar

| Form:   | Crystal form          |
|---------|-----------------------|
| Color:  | Light Brown (IU 1200) |
| Purity: | 100% Organic Cane     |

# **Granulated Coconut Palm Sugar**

Coconut sugar is made in a natural 2-step process: A cut is made on the flower of the coconut palm and the liquid sap is collected into containers. The sap is placed under heat until most of the water has evaporated.

The end product is brown and granulated. Its color is similar to that of raw sugar, but the particle size is typically smaller or more variable.

Start from US\$ 2450 / MT

FOB/CNF/CIF

#### PRODUCT **DESCRIPTION**

Form: Granular form (Mesh 16)

**Color:** Organic Brown

**Purity:** 100 % Coconut Sap

**Moisture :** 1,52 %

**Total Sugar:** 98,51 %

**Total Ash:** 2,48 %

**Shelf life:** 2 Years