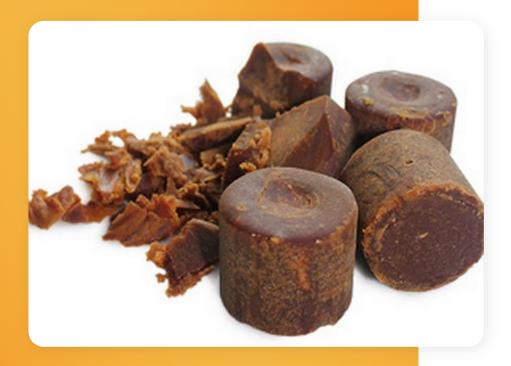

# Organic Coconut Palm Sugar Chunks

Palm Jaggery or Palm Sugar is believed to be one of the healthy sugar substitutes that is available in the market today. Unlike sugar, it is Unrefined and unbleached retaining all its nutrients. It has a smoky flavor and a rich aroma

# PRODUCT **DESCRIPTION**

Form: Solid Cylinder Block

**Color:** Dark Brown

**Purity:** 100 % Coconut Sap

**Moisture :** Max 10 %

**Shelf Life:** 12 Months

**Production:** 75 MT / Month

MOQ: 20ft (18 MT) (or) LCL Possible