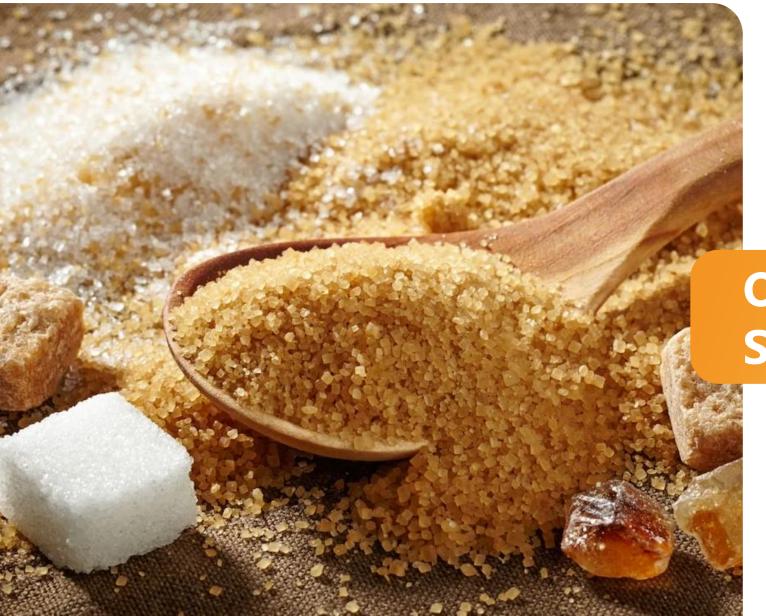

#### **OUR CATEGORIES**

**Granulated Sugar** 

**Jaggery Chunks** 

**Liquid / Invert Sugar** 

#### Organic Brown Sugar Cane

Compared to white sugar, organic cane sugar has the full-bodied taste of sugarcane and is much less processed, retaining a lot of the nutrients present in cane juice.

Unrefined cane sugar contains 17 amino acids, 11 minerals and 6 vitamins, including antioxidants, that may help reverse oxidative damage. It is made up of sucrose, fructose and glucose.

# PRODUCT **DESCRIPTION**

Form: Crystal Form

**Color:** Ligjt brown (IU 500)

**Purity:** 100 % Organic Cane

**Moisture :** Max 2 %

**Shelf Life:** 2 years

**Production:** 200 MT / Month

MOQ: 20ft (19,75 MT) (or) LCL Possible