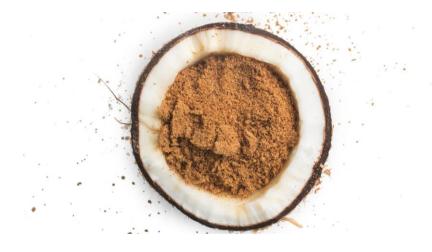

# Organic Coconut Palm Sugar Chunks

Palm Jaggery or Palm Sugar is believed to be one of the healthy sugar substitutes that is available in the market today. Unlike sugar, it is Unrefined and unbleached retaining all its nutrients. It has a smoky flavor and a rich aroma

Start from US\$ 1800 / MT

FOB/CNF/CIF

# PRODUCT **DESCRIPTION**

Form: Solid Cylinder Block

**Color:** Dark Brown

**Purity:** 100 % Coconut Sap

**Moisture :** Max 10 %

**Shelf Life:** 12 Months

**Production:** 75 MT / Month

MOQ: 20ft (18 MT) (or) LCL Possible