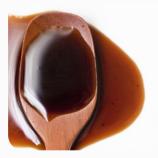

#### Organic Coconut Palm Sugar Liquid

A Wholesome Sweetener which is harvested from Coconut Sap. Coconut Sugar & Coconut Nectar is a healthier and wholesome alternative to refined sugar or artificial sweeteners, masked with a deliciously sweet caramel taste.

### PRODUCT **DESCRIPTION**

**Form:** Liquid Form

**Color:** Dark Brown

**Purity:** 100 % Coconut Sap

**Brix :** .>70

**Shelf Life:** 12 Months

**Production:** 75 MT / Month

**MOQ:** 10 MT