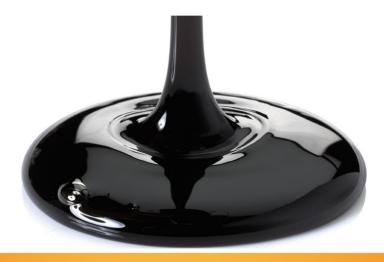

# **Sugar Cane Molasses**

What Is Molasses? During the sugar-making process, juice extracted from sugarcane is boiled down until the sugars crystallize and precipitate out. The syrup left over after crystallization is referred to as molasses. Typically, sugar cane juice undergoes three cycles of boiling and crystallization to extract as much sugar as possible. With each successive cycle, the leftover molasses contains less sugar. Molasses can vary in color, sweetness, and nutritional content depending on the variety or how much sugar has been extracted

### PRODUCT **DESCRIPTION**

Form: Liquid Form 20,91% **Moisture:** 28,25% **Purity:** Ash: 7,38 % Brix: 83,54 % TSAI: 59,37% pH: 5,2 MOQ: 100 MT **Production** 10.000 MT / Month

**Capacity:** 