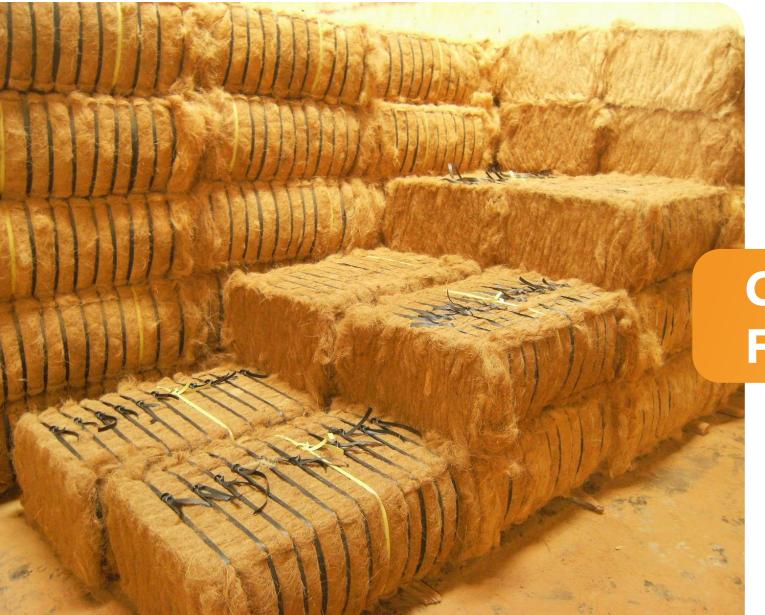

# **Coconut Fiber / Coir Fiber**

Coir, or coconut fiber, is a natural fiber extracted from the outer husk of coconut and used in products such as floor mats, doormats, brushes and mattresses. Coir is the fibrous material found between the hard, internal shell and the outer coat of a coconut. The coir fiber is relatively water-proof and is one of few natural fibers resistant to damage by salt water.

#### PRODUCT **DESCRIPTION**

**Color:** Light Brown – Golden Brown

**Moisture :** Max 18%

Impurity: 3%

Length of coconut fiber: 5-25 cm (5-15 cm Max

20%, 10-25cm Min 60%)

**Packaging :** 90 – 120 kg / Bale

**Dimension :**  $40 \times 70 \times 110$ 

**Conteiner:** 40ft HC (18,5 MT)

**MOQ:** 40ft HC (18,5 MT)

Production

36 MT / Month

**Capacity:** 

**Office**: The City Tower 81 M.H.

Thamrin.st, RT.1/RW.5,

Menteng, Central Jakarta