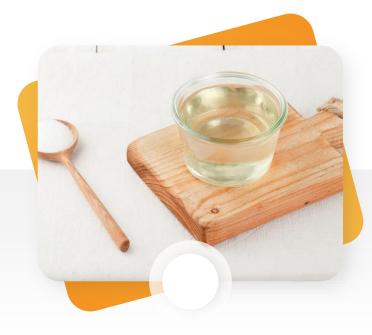

#### Organic Coconut Palm Sugar Liquid

A Wholesome Sweetener which is harvested from Coconut Sap. Coconut Sugar & Coconut Nectar is a healthier and wholesome alternative to refined sugar or artificial sweeteners, masked with a deliciously sweet caramel taste.

### PRODUCT **DESCRIPTION**

**Form:** Liquid Form

**Color:** Dark Brown

**Purity:** 100 % Coconut Sap

**Brix :** .>70

**Shelf Life:** 12 Months

**Production:** 75 MT / Month

**MOQ:** 10 MT

**Packaging:** Drum, Bottle, Jerry can (or) As per buyers'

requirement

Weight: 1,4 kg / Ltr