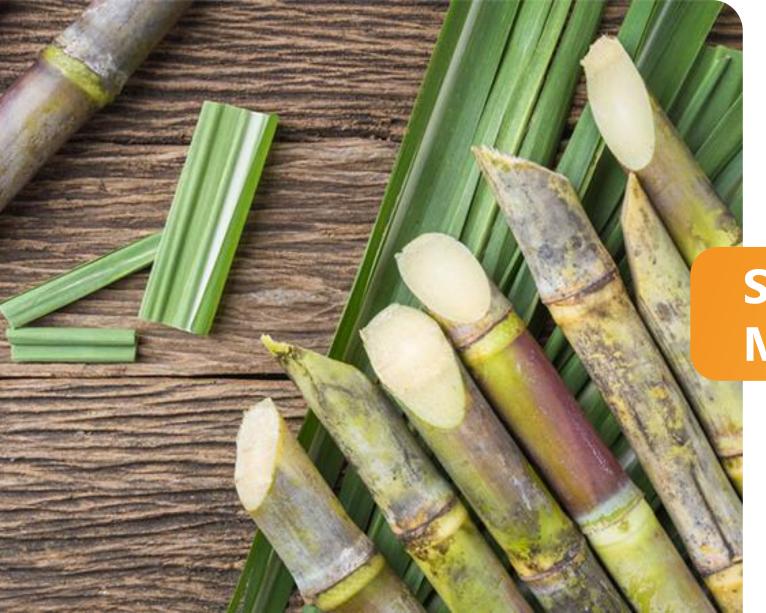

#### Organic Brown Sugar Cane

Compared to white sugar, organic cane sugar has the full-bodied taste of sugarcane and is much less processed, retaining a lot of the nutrients present in cane juice.

Unrefined cane sugar contains 17 amino acids, 11 minerals and 6 vitamins, including antioxidants, that may help reverse oxidative damage. It is made up of sucrose, fructose and glucose.

#### Organic Inverted Liquid Cane Sugar

Organic Liquid Cane Sugar is a premium, pure-cane solution, developed to provide an easy-to-handle alternative to granulated sugars. Every batch is carefully produced with the finest sugar to provide consistent flavor. Upon special request, we have the ability to make organic liquid sucrose at less than 100 ICSUMA.