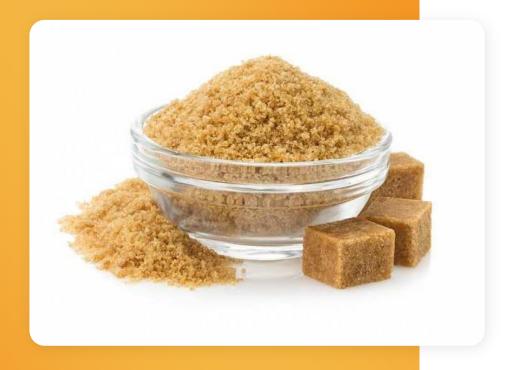

# Organic Coconut Palm Sugar Chunks

Palm Jaggery or Palm Sugar is believed to be one of the healthy sugar substitutes that is available in the market today. Unlike sugar, it is Unrefined and unbleached retaining all its nutrients. It has a smoky flavor and a rich aroma

Start from US\$ 1800 / MT

FOB/CNF/CIF

# PRODUCT **DESCRIPTION**

Form: Solid Cylinder Block

**Color:** Dark Brown

**Purity:** 100 % Coconut Sap

**Moisture :** Max 10 %

**Shelf Life:** 12 Months

**Production:** 75 MT / Month

MOQ: 20ft (18 MT) (or) LCL Possible