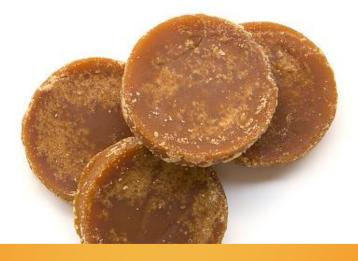

# Organic Coconut Palm Sugar Chunks

Palm Jaggery or Palm Sugar is believed to be one of the healthy sugar substitutes that is available in the market today. Unlike sugar, it is Unrefined and unbleached retaining all its nutrients. It has a smoky flavor and a rich aroma

# PRODUCT **DESCRIPTION**

Form: Solid Cylinder Block

**Color:** Dark Brown

**Purity:** 100 % Coconut Sap

**Moisture :** Max 10 %

**Shelf Life:** 12 Months

**Production:** 75 MT / Month

MOQ: 20ft (18 MT) (or) LCL Possible