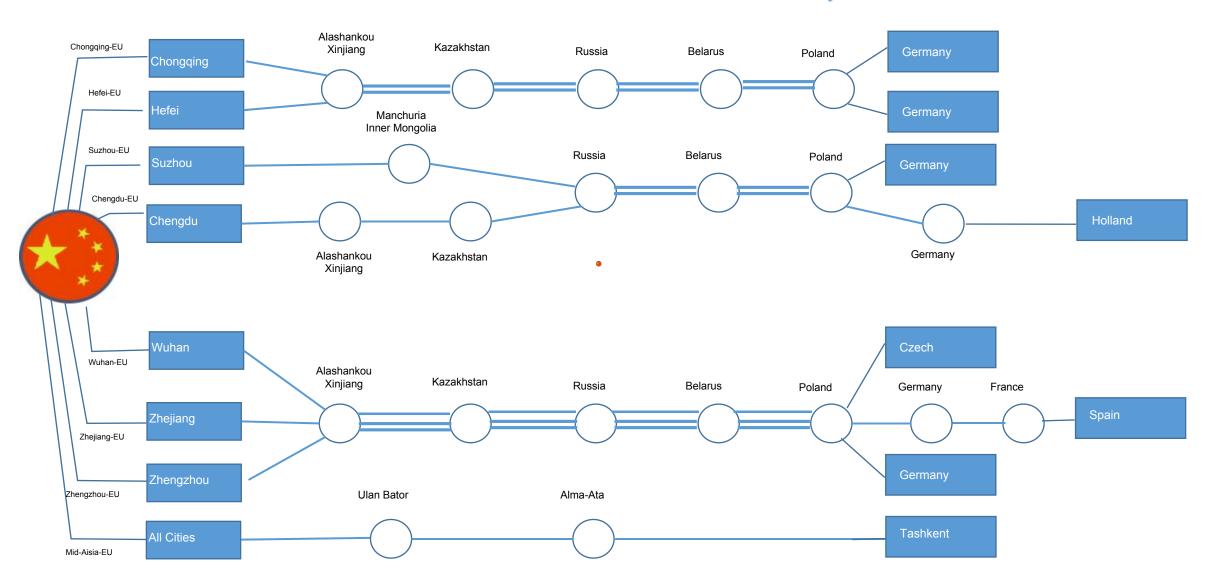

## Railway

Railway transportation to Europe and Russia, transport time more short than sea transport, price more favourable

## RAILWAY TRANSPORTATION

- Arrive in Hamburg Germany within 15 days
- 1-2 times per week (train schedule)
- Arrive at destination within 1-3 days (inside Europe)

- Charge by volume
- Minimum charge unit: 1 cubic meter
- Charge by actual number of cubic meters when overloaded
- Low consolidated price: a fifth or one-quarter of air freight

- At least 3682 routes inside Europe
- At least 51 routes from 27 cities in China to 28 destination cities in 21 countries
- More and more routes are under developing

Multiple Train Routes

- Heavy goods
- Value is not high
- Urgent delivery time

#### --Main Railway Routes