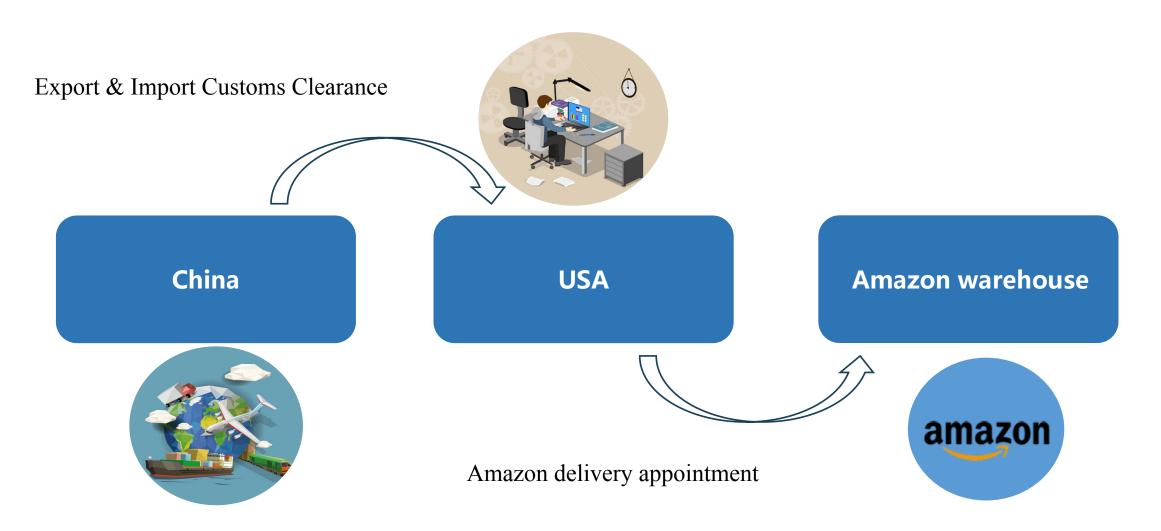

## AMAZON SERVICE

Amazon FBA door to door delivery service from China to all Amazon sites (USA,U.K. Germany France Canada Australia Japan Spanish Italy Singapore)