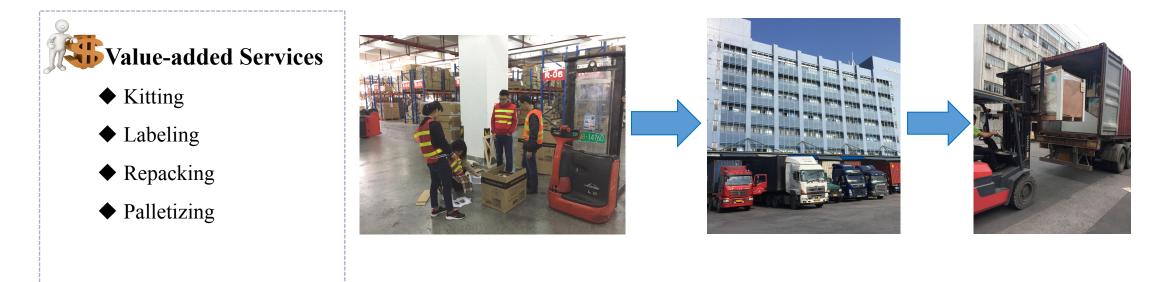

## SPECIAL SERVICE(3)

| Storage & Warehousing     | Great warehouse service near to Yantian port, Shenzhen – More than 15,000 square meters storage space                                     |
|---------------------------|-------------------------------------------------------------------------------------------------------------------------------------------|
| <b>Inspection Service</b> | Instead of you to inspect Chinese factory's cargo and explained you the details of their goods, and check the supplier reputation for you |
| <b>DDU/DDP Services</b>   | <ul><li>Available for both Air and Sea</li><li>The most advantaged countries</li></ul>                                                    |
| Amazon FBA                | Door to door delivery service from China to all Amazon sites                                                                              |