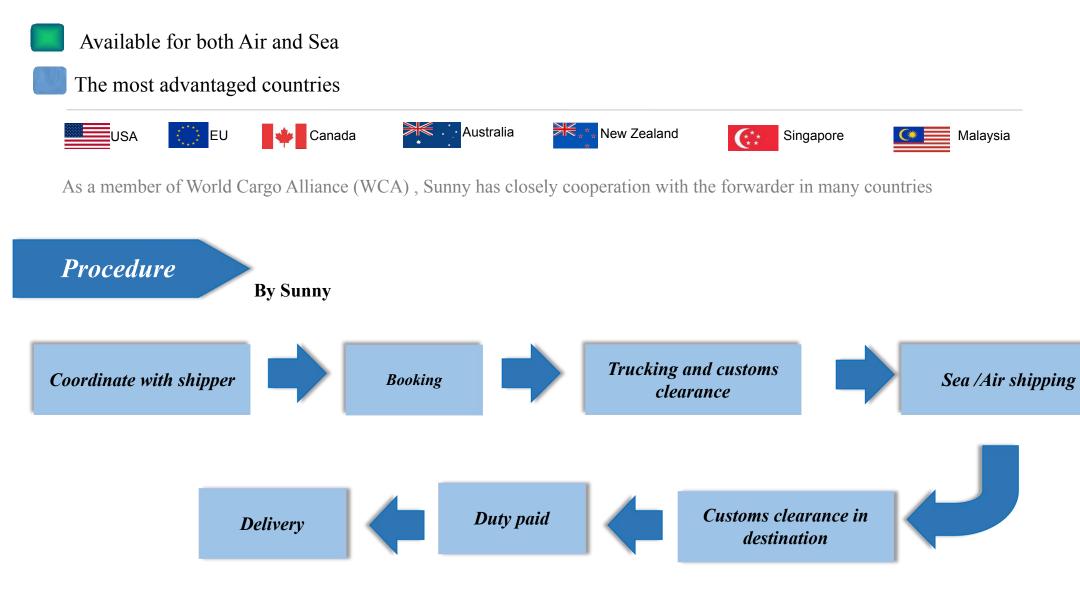

## SPECIAL SERVICE(3)

| Storage & Warehousing     | Great warehouse service near to Yantian port, Shenzhen – More than 15,000 square meters storage space                                     |
|---------------------------|-------------------------------------------------------------------------------------------------------------------------------------------|
| <b>Inspection Service</b> | Instead of you to inspect Chinese factory's cargo and explained you the details of their goods, and check the supplier reputation for you |
| <b>DDU/DDP Services</b>   | <ul><li>Available for both Air and Sea</li><li>The most advantaged countries</li></ul>                                                    |
| Amazon FBA                | Door to door delivery service from China to all Amazon sites                                                                              |

## DDU/DDP Services

By Sunny 's partner in the local