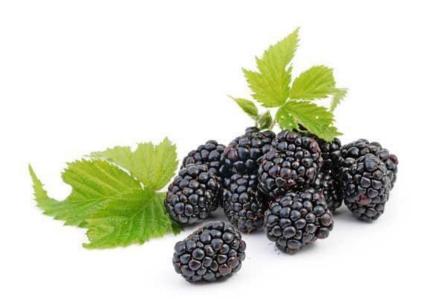

## **<u>Cultivated & Wild Frozen</u> <u>Blackberries</u>**

#### **Varieties**

### **Cultivated**

- Cherockee
- Navajo

### Wild

Wild

#### **Grades**

Grade A

### **Packaging**

Wrapped in plastic bags. Every carton box contains 30 ponds (13.61 kgs) Also the product can be packed as the client requires.