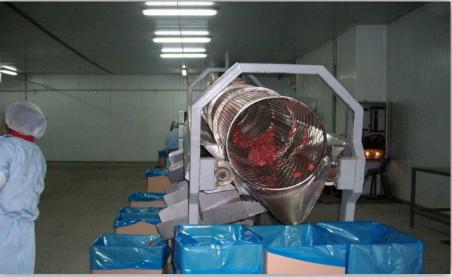

Also wrapped as clients require.



### **Frozen Grapes**

### **Varieties**

Crimson Grade A

### **Packaging**

Wrapped in plastic bags.

Every carton box contains one plastic bags of 13 kilos (30 pounds).



### **Frozen Wild Mushrooms**

### **Varities**

- Boletus Luteus
- Lactarium Delicious

### **Grade**

Grade A

#### **Forms**

- Whole Wild Mushrooms
- Diced Wild Mushrroms
- Sliced Wild Mushrooms

### **Diameter**

◆Diced: 2,5 x 2,5 Millimeter ◆ Sliced: 10 x 7 Millimeter Also can be done as the client requires

### **Packaging**

- Diced: One carton box contains a plastic bag of 10 kilos.
- Sliced: One carton box contains a plastic bag of 9 kilos.
- Whole: One drum containing 220 kilos (with Brine).
- Also the product can be packed as the client requires



# **OUR FACTORY**







### **PRODUCTION SEASON**

| Product                                                             | Oct | Nov | Dec | Ene | Feb | Mar | Apr | May | Jun | Jul | Aug |
|---------------------------------------------------------------------|-----|-----|-----|-----|-----|-----|-----|-----|-----|-----|-----|
| IQF RASPBERRY / Whole & Broken, Crumble                             |     |     | •   |     | •   | •   | •   |     |     |     |     |
| IQF STRAWBERRY / Whole, cubes, halves                               |     |     |     |     |     |     |     |     |     |     |     |
| IQF WILD BLACKBERRY                                                 |     |     |     |     | •   | •   |     |     |     |     |     |
| IQF CULTIVATED BLACKBERRY /                                         |     |