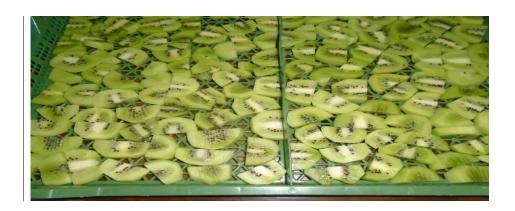

### **Frozen Kiwis**

#### **Varieties**

Hayward

Grades: A & B

Forms:

Halves

Half Moon

Diced

Sliced