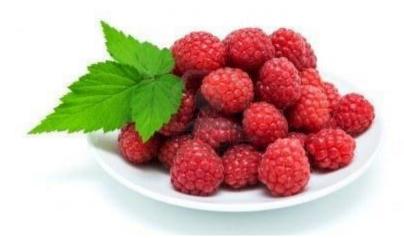

### **Frozen Raspberries**

#### **Varieties**

- Heritage
- Meeker

### **Forms**

- IQF Whole
- Crumble
- Whole & Broken

### **Packaging**

Wrapped in plastic bags. Every carton box contains 4 bags of 2.5 kilos. Also the product can be packed as the client requires.

.