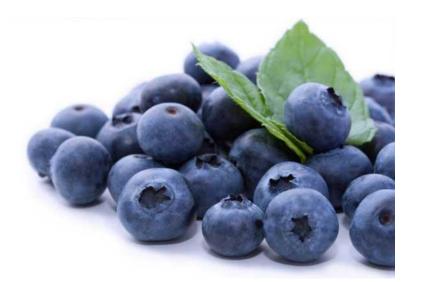

### **Frozen Blueberries**

#### **Varieties**

- O´neall
- Star
- Elliot
- Bluecorp
- Duke
- Brigitta
- Legacy

### Sizes

- +12 mm
- -12 mm

### **Packaging**

Wrapped in plastic bags. Every carton box contain 30 ponds (13.61 kgs)