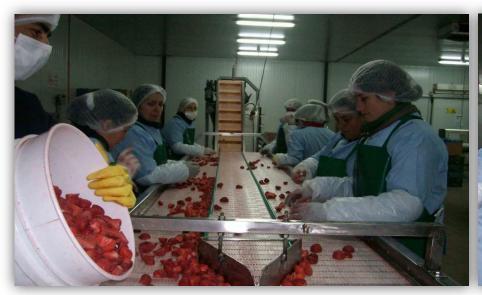

n. Also wrapped as clients require.



### **Frozen Grapes**

### **Varieties**

Crimson Grade A

### **Packaging**

Wrapped in plastic bags.

Every carton box contains one plastic bags of 13 kilos (30 pounds).



### **Frozen Wild Mushrooms**

### **Varities**

- Boletus Luteus
- Lactarium Delicious

### **Grade**

Grade A

#### **Forms**

- Whole Wild Mushrooms
- Diced Wild Mushrroms
- Sliced Wild Mushrooms

### **Diameter**

◆Diced: 2,5 x 2,5 Millimeter ◆ Sliced: 10 x 7 Millimeter Also can be done as the client requires

### **Packaging**

- Diced: One carton box contains a plastic bag of 10 kilos.
- Sliced: One carton box contains a plastic bag of 9 kilos.
- Whole: One drum containing 220 kilos (with Brine).
- Also the product can be packed as the client requires



# **OUR FACTORY**







### **PRODUCTION SEASON**

| Product                                                             | Oct | Nov | Dec | Ene | Feb | Mar | Apr | May | Jun | Jul | Aug |
|---------------------------------------------------------------------|-----|-----|-----|-----|-----|-----|-----|-----|-----|-----|-----|
| IQF RASPBERRY / Whole & Broken, Crumble                             |     |     | •   |     | •   | •   | •   |     |     |     |     |
| IQF STRAWBERRY / Whole, cubes, halves                               |     |     |     |     |     |     |     |     |     |     |     |
| IQF WILD BLACKBERRY                                                 |     |     |     |     | •   | •   |     |     |     |     |     |
| IQF CULTIVATED BLACKBERRY /                                         |     |