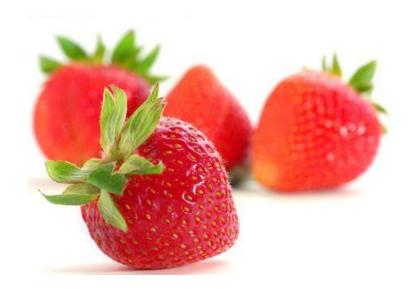

### **Frozen Strawberries**

#### **Varieties**

Camarosa y Albion

#### **Grades**

A & B

#### Sizes

- S-18 mm
- M- 18-25 mm
- L 25-35 mm
- XL + 35 mm

#### **Forms**

- ◆Whole Strawberries
  ◆Sliced Strawberries
- ◆Diced Strawberries ◆Strawberries with Sugar

### **Packaging**

Wrapped in plastic bags. Every carton box contain 30 ponds (13.61 kgs)