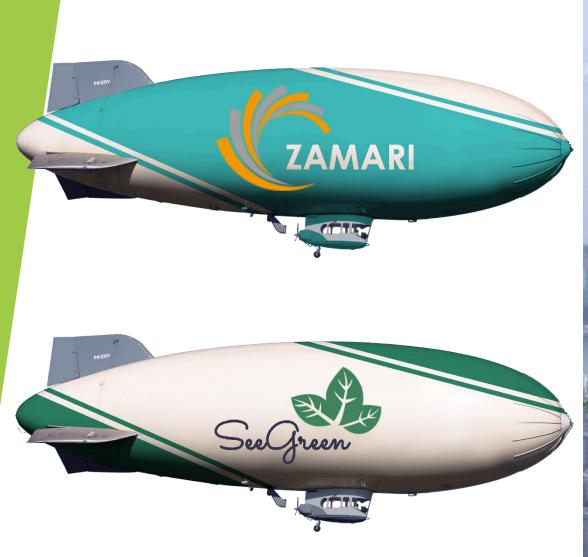

izou nesta segunda-feira, 24, em São Carlos (SP) o voo inaugural do primeiro dirigível tripulado fabricado na América Latina.



Company: Ο

ALL PROPERTY.

✓ Aeronautical Industry that belongs to the the **BERTOLINI ENTERPRISES** 

San Tan

- ✓ Headquartered in São Carlos (state of São Paulo), with an office also in Brasília (DF)
- **Objectives:** 0

Brasília

São Carlos

To develop, manufacture, comercialize and operate Lighter than Airs (LTA) aircrafts



25 de Julho de 2017

# Applications

- Advertising
- Aerial Geophysics and Data Collection
- Surveillance
- Pulverization
- Inspection of Electric, Gas and Oil Lines

Flightseeing

# Pulverization and precision agriculture



## Public security

Airship do Brasil



## Surveillance and border control



## Advertising and flightseeing





# **Aerial Geophysics**



## **Inspection of Electric Lines**

### Características



Length: 160,1 ft. (48,8 m) Width: 41,7 ft. (12,7 m) Height: 56,8 ft. (17,3 m) Helium volume: 138,000 ft<sup>3</sup> (3908 m<sup>3</sup>) Maximum weight: 9288 lbs (4213 kg); Empty weight: 5893 lbs (2673 kg); Payload at sea level: 1 tonne Maximum in-flight weight variation: 661,4 lbs (300 kg) Place for 1 pilot e 5 passengers

## Landing area

Simplified infrastructure Landing area: Ø985 ft Mooring area: Ø330 ft

and a light the area and the second the light a

Airship do Brasil

ALLE MERS

A B TOTO DAY AN ALL OF THE R.

### Operation

Service ceiling: 9.000 ft Power: 300HP Speed: 37 knots (70 km/h) Fuel: Aviation gasoline Consumption: 60 L/h Tank: 400 L



# Materials

- Polyester envelope with polyure