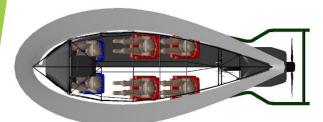

### Características

Length: 160,1 ft. (48,8 m) Width: 41,7 ft. (12,7 m) Height: 56,8 ft. (17,3 m) Helium volume: 138,000 ft<sup>3</sup> (3908 m<sup>3</sup>) Maximum weight: 9288 lbs (4213 kg); Empty weight: 5893 lbs (2673 kg); Payload at sea level: 1 tonne Maximum in-flight weight variation: 661,4 lbs (300 kg) Place for 1 pilot e 5 passengers