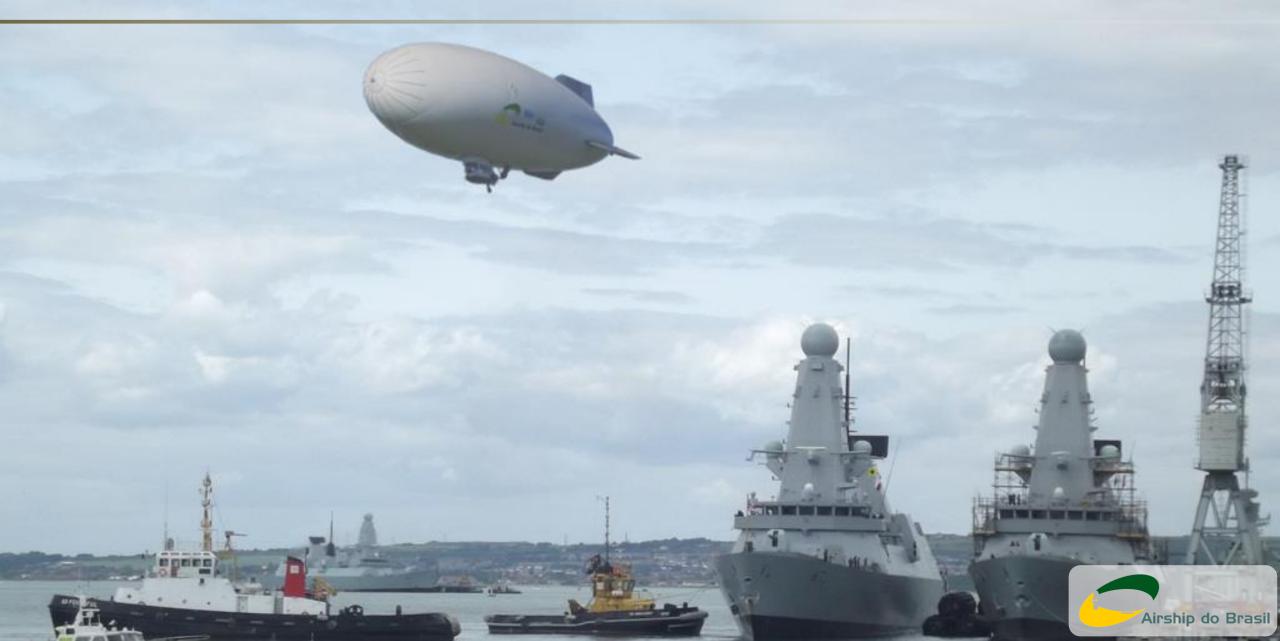

maiores do ramo de transporte, realizou nesta segunda-feira, 24, em São Carlos (SP) o voo inaugural do primeiro dirigível tripulado fabricado na América Latina.



Company: Ο

ALL PROPERTY.

✓ Aeronautical Industry that belongs to the the **BERTOLINI ENTERPRISES** 

San Tan

- ✓ Headquartered in São Carlos (state of São Paulo), with an office also in Brasília (DF)
- **Objectives:** 0

Brasília

São Carlos

To develop, manufacture, comercialize and operate Lighter than Airs (LTA) aircrafts



25 de Julho de 2017

# Applications

- Advertising
- Aerial Geophysics and Data Collection
- Surveillance
- Pulverization
- Inspection of Electric, Gas and Oil Lines

Flightseeing

# Pulverization and precision agriculture



## Public security

Airship do Brasil



## Surveillance and border control



## Advertising and flightseeing





# **Aerial Geophysics**



## **Inspection of Electric Lines**

### Características



Length: 160,1 ft. (48,8 m) Width: 41,7 ft. (12,7 m) Height: 56,8 ft. (17,3 m) Helium volume: 138,000 ft<sup>3</sup> (3908 m<sup>3</sup>) Maximum weight: 9288 lbs (4213 kg); Empty weight: 5893 lbs (2673 kg); Payload at sea level: 1 tonne Maximum in-flight weight variation: 661,4 lbs (300 kg) Place for 1 pilot e 5 passengers

## Landing area

Simplified infrastructure Landing area: Ø985 ft Mooring area: Ø330 ft

and a light the area and the second the light a

Airship do Brasil

ALLE MERS

A B TOTO DAY AN ALL OF THE R.

### Operation

Service ceiling: 9.000 ft Power: 300HP Speed: 37 knots (70 km/h) Fuel: Aviation gasoline Consumption: 60 L/h Tank: 400 L



# Materials